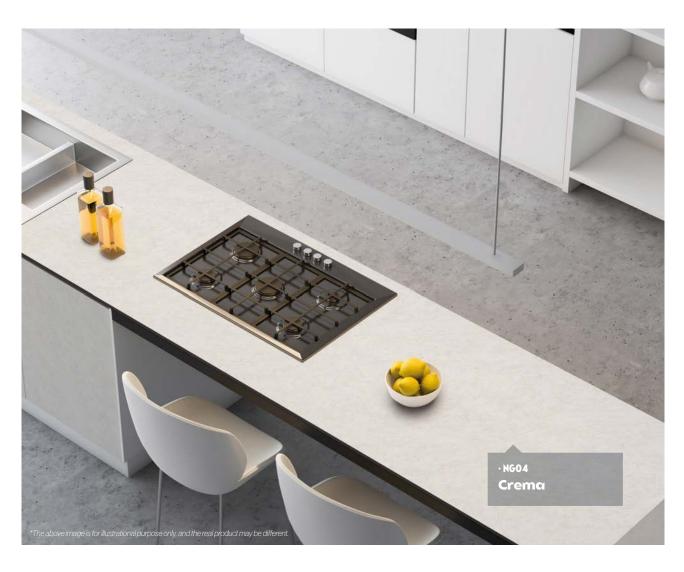

# Stone

NH45

MARBLE GRANITE TERRAZZO VOLCANIC

# Marble

**▶ NH44** Tundra gray

COLOR WOOD ISTONE CONCRETE STEEL TEXTILE GLITTER Marble

 ▶ NH47
 Opal beige
 ▶ NH48
 Opal white