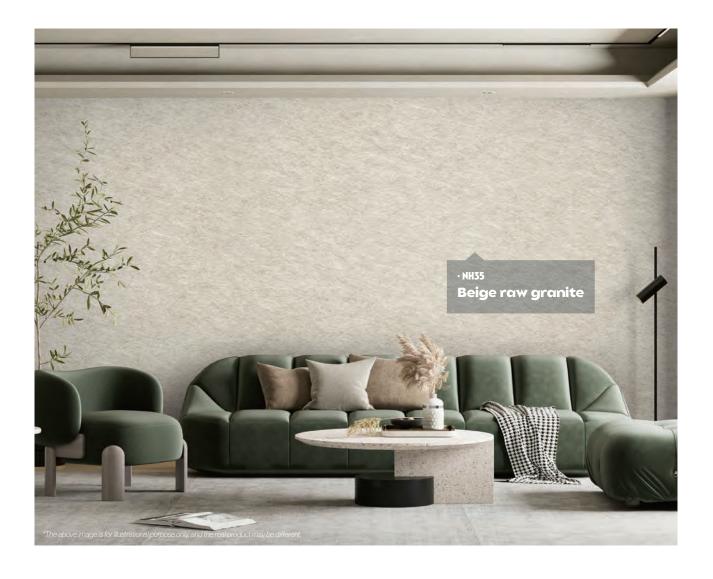

### **Pure**

**▶ NH54** Gray cement

**▶ NH33** ► Off white cement

**▶** NH14 lvory glow stucco

**▶** NH53 Cashmere glow stucco

COLOR WOOD STONE I CONCRETE STEEL TEXTILE GLITTER Urban