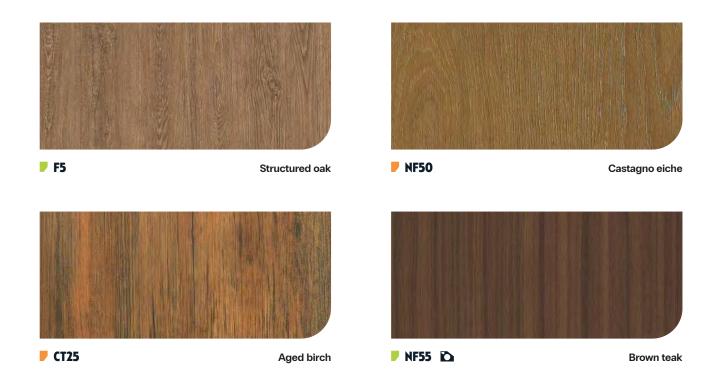

CT75** Basic honey oak



**▶ CT78** Basic yellow oak



**▶ CT42** Sheen noce



**▶ AA01** Beige oak



**▼ AG15** Golden oak **▼ CT37** Cream brown ash











| WOOD





**▶** CT98 Honey ash



**▶** B4 🖎 Weathered oak



**▶** NF79 Honey beech





**▼ CT22** Honey birch





| WOOD

Zebrano



**▶** H4 🖎 Hardwood panel



**AF05** Orangey pine



**AL14** Traditional oak



**■ CT16** Chess oak





**114** Legno



**CT84** Birch plywood







**▶ NH68** 

Royal walnut



**▶** NH69

Chocolate walnut





Rich walnut













**▼** AF10 🖎

Hazelnut cream







Cream brown



**▶ ÅÅ09** Gravel gray oak



**▶ NF65** Hard gravel oak



**▶ CT80** Antic walnut



**CT56** Brown palm tree











**▶ NF83** Driftwood brown



**▶ F6** ► Western oak



**▶ NF51** Red eiche











**▶** NF71

Tulip dark

Brownish oak

**E50** 



**WOOD** 

**■ ATO6** Black sheen teak



**▶** NF56 Black teak



**▶** NF54 Metropolis oak



**MA06** Smoky oak



**I10** Mario gray oak



**▶** CT61 Deep brown ebony



Silverblack



**▶** NF60 Black faded oak



# Stone



NH45

MARBLE GRANITE TERRAZZO VOLCANIC



# Marble







**▶ NH44** Tundra gray

COLOR WOOD ISTONE CONCRETE STEEL TEXTILE GLITTER Marble





 ▶ NH47
 Opal beige
 ▶ NH48
 Opal white



### Marble





 ▶ NHTI
 ▶

 Light etruscan gray



 ▶ NH46
 ►

 Etruscan gray





▶ **NE70** Onyx gold

### Marble



▶ NF97 Armani gris



▶ NF98 🖎 Armani nero



Marble



 ▶ NE31
 ▶

 Statuary white



▶ **NE32** Statuary gold



### Marble













## Marble









## **Granite**













### Terrazzo



C