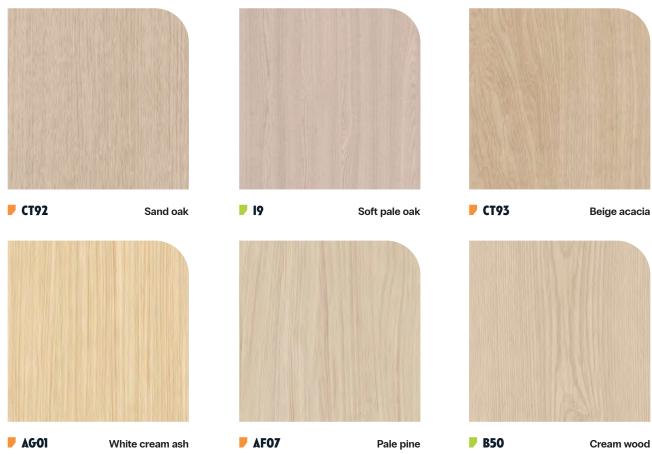

## **Painted**

**▶** NH64

Pale oak

Ashen oak

**▶** NH65

**H10** Slats patina

**▶ CT90** White gray oak

Vhitewashed oak

**▶ NF62** Hay ash

**▶ CT79** Pale gray oak

\*The above image is for illustrational purpose only, and the real product may be different.

**CT28** Beige birch

**▶** NF29 Cream oak

▶ NF40 🖎 Classic oak

▶ NF34 🖎 Tan oak

**CT01** Traditional maple

**CT20** Gold beige birch

**▶** NE64 Beige hazelwood

Beige bao

**NF87** Pampas oak

**▶** NF76 Blond beech

**NF88** Smooth oak

**CT45** Beige palm tree

**▶ NE65** Brown lined hazelwood

**CT33** Basic birch

**▶ AG18** Line pine

**▶ NF41** Cinnamon oak

**▶ AL30** Sand cherry

▶ **H50** Chevron oak

Wheat oak

**▶** NH67

Blond oak

Zambezi teak

**AG14** Cream golden oak

• NF32

Almond oak

**▶** CT82 🖎 Bumpy oak

**▶** NF57 Beige faded oak

**■ NF66** Hard oak