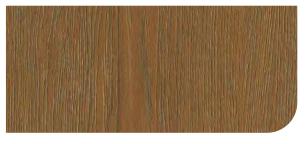

**▶ NE65** Brown lined hazelwood

**CT33** Basic birch

**▶ AG18** Line pine

**▶ NF41** Cinnamon oak

**▶ AL30** Sand cherry

▶ **H50** Chevron oak

Wheat oak

**▶** NH67