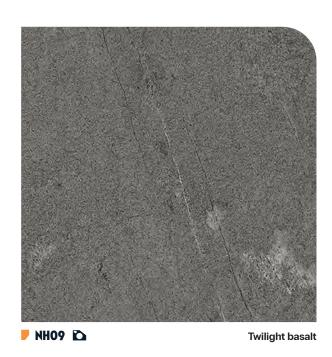

oak



**▶** CT61 Deep brown ebony



Silverblack



**▶** NF60 Black faded oak



# Stone



NH45

MARBLE GRANITE TERRAZZO VOLCANIC



# Marble







**▶ NH44** Tundra gray

COLOR WOOD ISTONE CONCRETE STEEL TEXTILE GLITTER Marble





 ▶ NH47
 Opal beige
 ▶ NH48
 Opal white



### Marble





 ▶ NHTI
 ▶

 Light etruscan gray



 ▶ NH46
 ►

 Etruscan gray





▶ **NE70** Onyx gold

### Marble



▶ NF97 Armani gris



▶ NF98 🖎 Armani nero



Marble



 ▶ NE31
 ▶

 Statuary white



▶ **NE32** Statuary gold



### Marble













## Marble









## **Granite**













### Terrazzo



COLOR WOOD ISTONE CONCRETE STEEL TEXTILE GLITTER

### **Terrazzo**







### **Terrazzo**













### **Terrazzo**





**▶ NE29** Multicolored



▶ NG02 ► Spotted gray



# **Volcanic**

















### **Pure**





**▶ NH54** Gray cement



**▶ NH33** ► Off white cement

















**▶** NH14 lvory glow stucco





**▶** NH53 Cashmere glow stucco







COLOR WOOD STONE I CONCRETE STEEL TEXTILE GLITTER Urban

#### Urban







### **Brushed**



COLOR WOOD STONE CONCRETE I STEEL TEXTILE GLITTER



**▶ NH63** 

Striped silver



**▶** NH61

Silvered glow



**▶** NH20

Roseate



**▶** NH60 🔼

Copper



# **Brushed**



**ND07** Dots anthracite



**▶ NH62** Bronze mat



**▶ Q1** Mat aluminium

STONE COLOR WOOD CONCRETE ISTEEL TEXTILE GLITTER

## **Brushed** ☆ | Prestige Line





🕨 KIOI 🗠 🖎 **Chromed metal** 

### **Brushed**











## **Rust** ☆ | Prestige Line



▶ NH37 🗠 🗅 Anthracite patina



**▶ NH36** 🗠 🗅 Bronze patina









COLOR WOOD STONE CONCRETE |