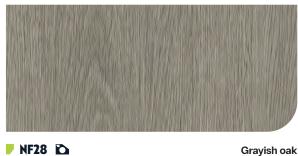

**AA15** Gray line oak

Grayish oak

Nut ash

**▶** NF63

**CT75** Basic honey oak

**▶ CT78** Basic yellow oak

**▶ CT42** Sheen noce

**▶ AA01** Beige oak