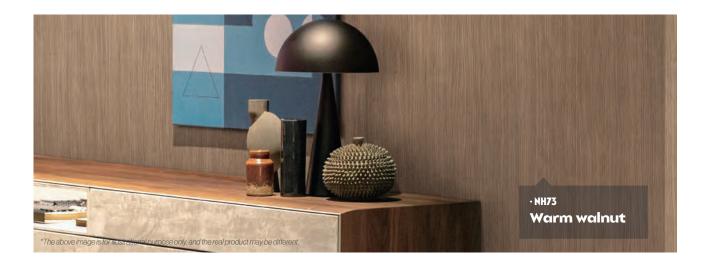

## Moodboard

Timeless walnut

**▶ NH73** ► Warm walnut

**▶ NH81** Dyed oak

NH79 African teak

► NH77 🖎 Honey walnut

**▶ NH74** Eucalyptus grove

**▶ NF74** Gray beech