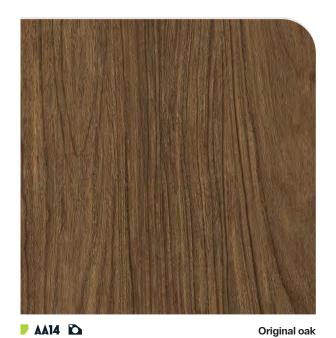

**▶** H4 🖎 Hardwood panel

**AF05** Orangey pine

**AL14** Traditional oak

**■ CT16** Chess oak

**114** Legno

**CT84** Birch plywood

**▶ NH68** 

Royal walnut