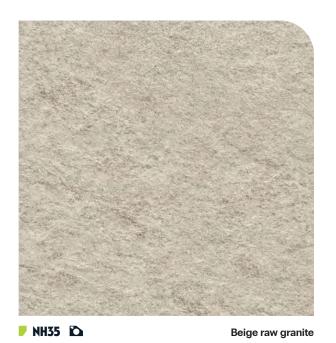

oak



**▶ NF51** Red eiche











**▶** NF71

Tulip dark

Brownish oak

**E50** 



**WOOD** 

**■ ATO6** Black sheen teak



**▶** NF56 Black teak



**▶** NF54 Metropolis oak



**MA06** Smoky oak



**I10** Mario gray oak



**▶** CT61 Deep brown ebony



Silverblack



**▶** NF60 Black faded oak



# Stone



NH45

MARBLE GRANITE TERRAZZO VOLCANIC



# Marble







**▶ NH44** Tundra gray

COLOR WOOD ISTONE CONCRETE STEEL TEXTILE GLITTER Marble





 ▶ NH47
 Opal beige
 ▶ NH48
 Opal white



### Marble





 ▶ NHTI
 ▶

 Light etruscan gray



 ▶ NH46
 ►

 Etruscan gray





▶ **NE70** Onyx gold

### Marble



▶ NF97 Armani gris



▶ NF98 🖎 Armani nero



Marble



 ▶ NE31
 ▶

 Statuary white



▶ **NE32** Statuary gold



### Marble













## Marble









## **Granite**













### Terrazzo



COLOR WOOD ISTONE CONCRETE STEEL TEXTILE GLITTER

### **Terrazzo**







### **Terrazzo**













### **Terrazzo**





**▶ NE29** Multicolored



▶ NG02 ► Spotted gray



# **Volcanic**

















### **Pure**





**▶ NH54** Gray cement



**▶ NH33** ► Off white cement

















**▶** NH14 lvory glow stucco





**▶** NH53 Cashmere glow stucco







COLOR WOOD STONE I CONCRETE STEEL TEXTILE GLITTER Urban

#### Urban







### **Brushed**



COLOR WOOD STONE CONCRETE I STEEL TEXTILE GLITTER



**▶ NH63** 

Striped silver



**▶** NH61

Silvered glow



**▶** NH20

Roseate



**▶** NH60 🔼

Copper



# **Brushed**



**ND07** Dots anthracite



**▶ NH62** Bronze mat



**▶ Q1** Mat aluminium

STONE COLOR WOOD CONCRETE ISTEEL TEXTILE GLITTER