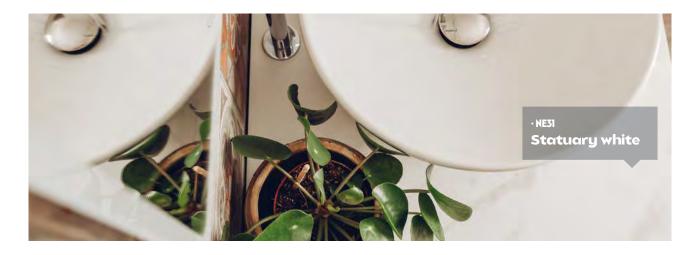

### Marble

▶ NF97 Armani gris

▶ NF98 🖎 Armani nero

Marble

 ▶ NE31
 ▶

 Statuary white

▶ **NE32** Statuary gold