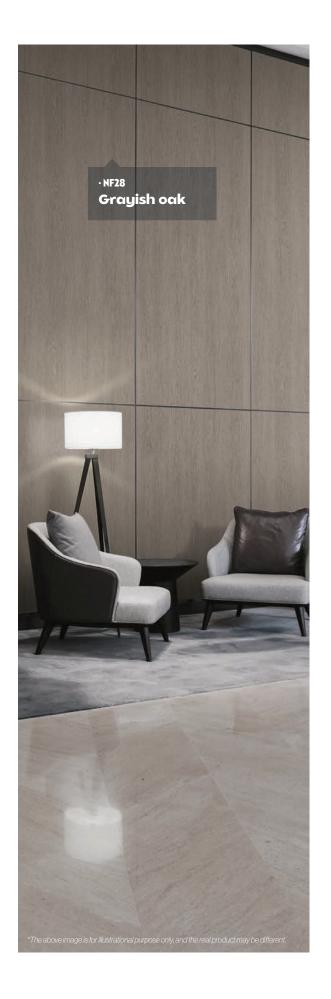

**AA15** Gray line oak

Grayish oak

Nut ash

**▶** NF63

**CT75** Basic honey oak

**▶ CT78** Basic yellow oak

**▶ CT42** Sheen noce

**▶ AA01** Beige oak