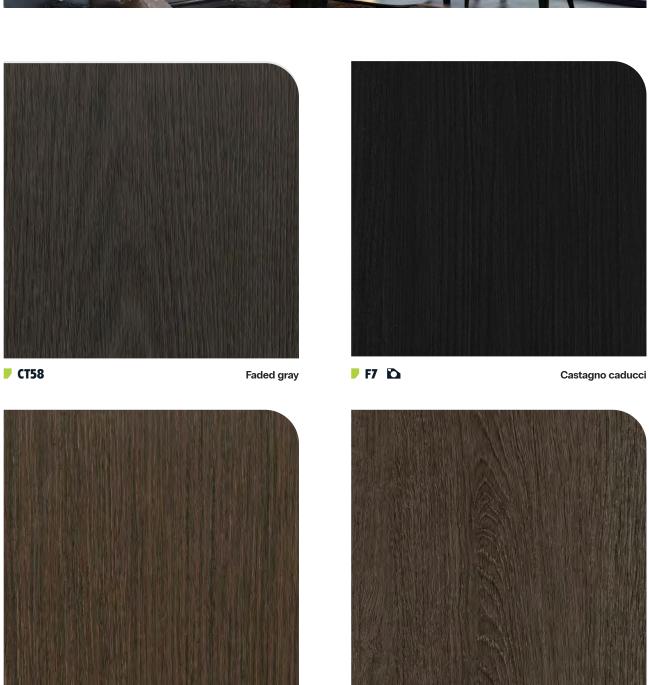

## **Painted**

**▶** NH64

Pale oak

Ashen oak

**▶** NH65

**H10** Slats patina

**▶ CT90** White gray oak

Vhitewashed oak

**▶ NF62** Hay ash

**▶ CT79** Pale gray oak

\*The above image is for illustrational purpose only, and the real product may be different.

**CT28** Beige birch

**▶** NF29 Cream oak

▶ NF40 🖎 Classic oak

▶ NF34 🖎 Tan oak