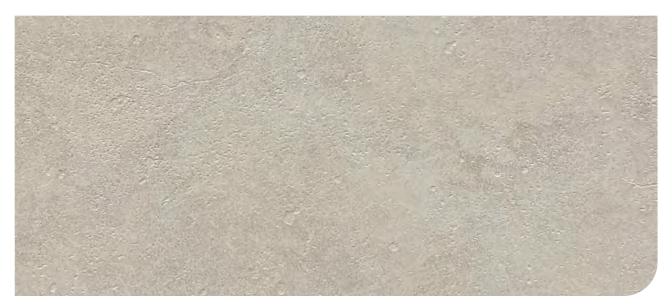

### **Pure**

**▶ NH54** Gray cement

**▶ NH33** ► Off white cement

**▶** NH14 lvory glow stucco

**▶** NH53 Cashmere glow stucco

COLOR WOOD STONE I CONCRETE STEEL TEXTILE GLITTER Urban