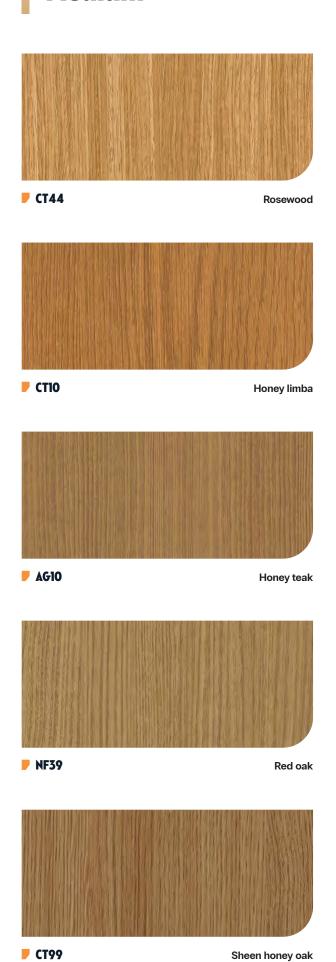

#### **Painted**

## **Painted**

**▶** NH64

Pale oak

Ashen oak

**▶** NH65

**H10** Slats patina

**▶ CT90** White gray oak

Vhitewashed oak