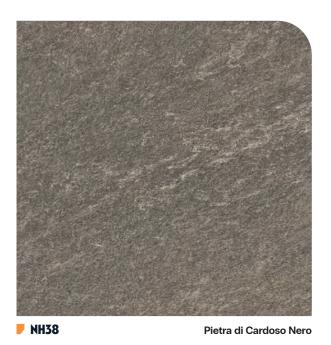

### Terrazzo

COLOR WOOD ISTONE CONCRETE STEEL TEXTILE GLITTER

### **Terrazzo**

**▶ NE29** Multicolored

▶ NG02 ► Spotted gray