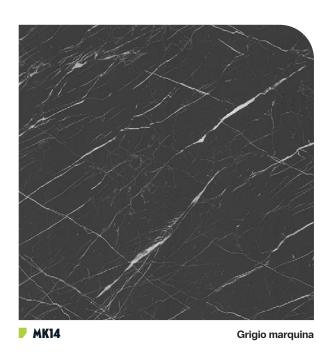

# Stone

NH45

MARBLE GRANITE TERRAZZO VOLCANIC

# Marble

**▶ NH44** Tundra gray

COLOR WOOD ISTONE CONCRETE STEEL TEXTILE GLITTER Marble

 ▶ NH47
 Opal beige
 ▶ NH48
 Opal white

### Marble

 ▶ NHTI
 ▶

 Light etruscan gray

 ▶ NH46
 ►

 Etruscan gray

▶ **NE70** Onyx gold

### Marble

▶ NF97 Armani gris

▶ NF98 🖎 Armani nero

Marble

 ▶ NE31
 ▶

 Statuary white

▶ **NE32** Statuary gold

### Marble

## Marble