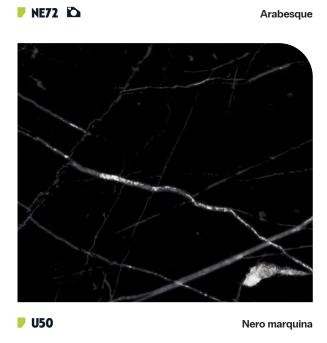

# Stone

NH45

MARBLE GRANITE TERRAZZO VOLCANIC

# Marble

**▶ NH44** Tundra gray

COLOR WOOD ISTONE CONCRETE STEEL TEXTILE GLITTER Marble

 ▶ NH47
 Opal beige
 ▶ NH48
 Opal white

### Marble

 ▶ NHTI
 ▶

 Light etruscan gray

 ▶ NH46
 ►

 Etruscan gray

▶ **NE70** Onyx gold

### Marble

▶ NF97 Armani gris

▶ NF98 🖎 Armani nero

Marble

 ▶ NE31
 ▶

 Statuary white

▶ **NE32** Statuary gold

### Marble

## Marble