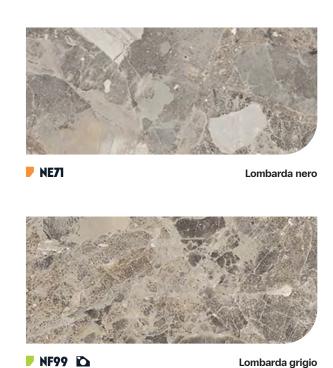

### Marble

 ▶ NHTI
 ▶

 Light etruscan gray

 ▶ NH46
 ►

 Etruscan gray

▶ **NE70** Onyx gold

### Marble

▶ NF97 Armani gris

▶ NF98 🖎 Armani nero

Marble

 ▶ NE31
 ▶

 Statuary white

▶ **NE32** Statuary gold