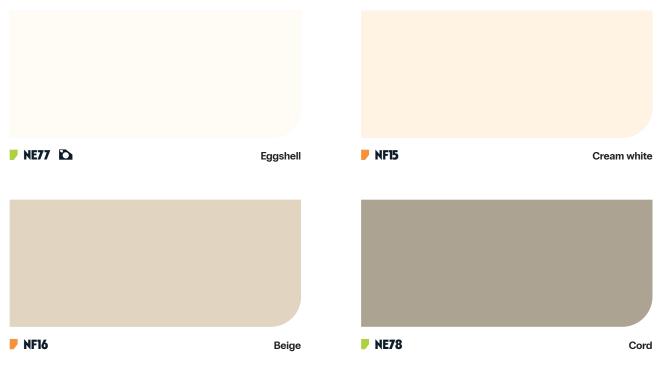

COLLECTION



## Moodboard



#### **Essential**







#### **Essential**



## Moodboard



# Silk 🦃 🗠 | Prestige Line





I COLOR WOOD STONE CONCRETE STEEL TEXTILE GLITTER

**▶** NH05 🗠 🖎 🖏 Pistachio green



**▶** NH08 🗠 🔊 Forest green



Our Silk film Series is a premium product featuring a special surface with textured finish that has outstanding scratch resistance performances. The gentle visual effects and luxurious touch further upgrades the class of the space.







I COLOR WOOD STONE CONCRETE STEEL TEXTILE GLITTER





## Silk





I COLOR WOOD STONE CONCRETE STEEL TEXTILE GLITTER

## Silk 🗠 | Prestige Line





Off white stripes



**▶ NH92** 🗠 🖣

Light gray stripes



**▶** NH91 🗠 🖣

Dark gray stripes

















## **Cork** ☆ | Prestige Line







 ▶ WI02 ☆

 Large-grain cork

## Moodboard



## Painted ☆ | Prestige Line



COLOR I WOOD STONE CONCRETE STEEL TEXTILE GLITTER

#### **Painted**



## **Painted**













**▶** NH64

Pale oak

Ashen oak

**▶** NH65



**H10** Slats patina



**▶ CT90** White gray oak



Vhitewashed oak





**▶ NF62** Hay ash



**▶ CT79** Pale gray oak



\*The above image is for illustrational purpose only, and the real product may be different.













**CT28** Beige birch









**▶** NF29 Cream