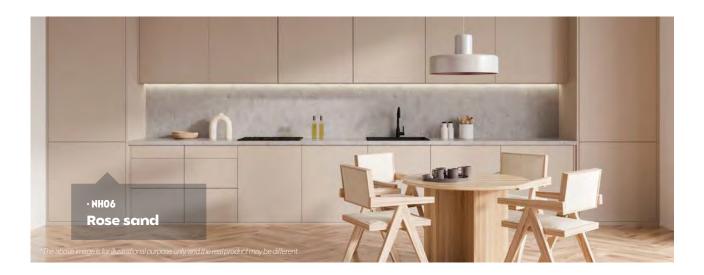

**▶ NF62** Hay ash

**▶ CT79** Pale gray oak

\*The above image is for illustrational purpose only, and the real product may be different.

**CT28** Beige birch

**▶** NF29 Cream oak

▶ NF40 🖎 Classic oak

▶ NF34 🖎 Tan oak