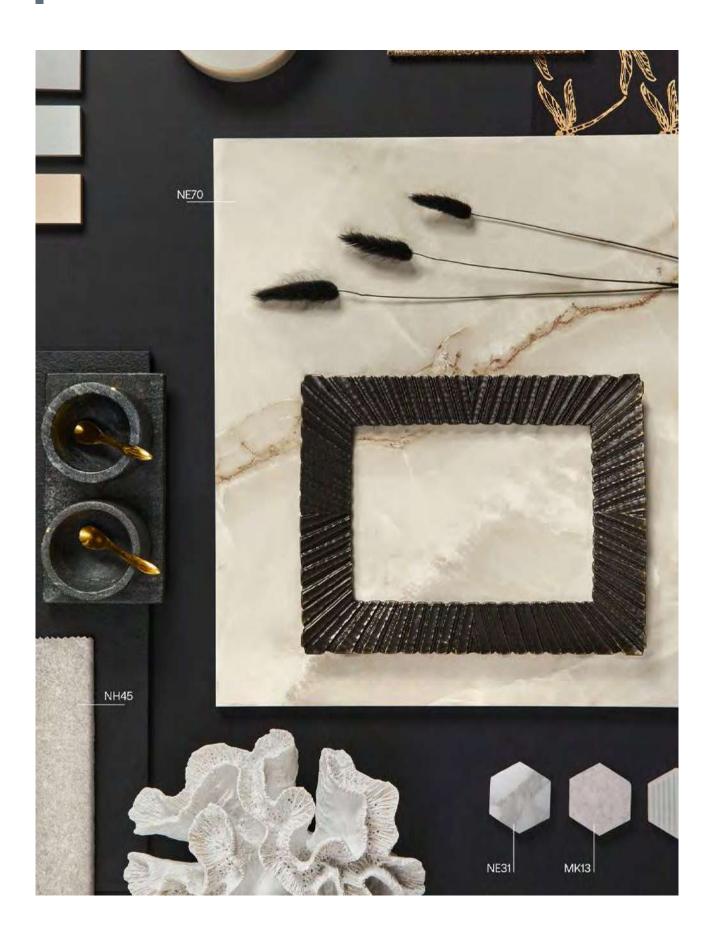

### Marble

 ▶ NHTI
 ▶

 Light etruscan gray

 ▶ NH46
 ►

 Etruscan gray

▶ **NE70** Onyx gold

### Marble

▶ NF97 Armani gris

▶ NF98 🖎 Armani nero

Marble

 ▶ NE31
 ▶

 Statuary white

▶ **NE32** Statuary gold