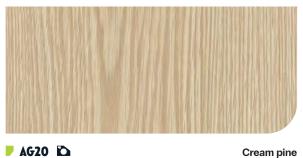

**▶ NE65** Brown lined hazelwood

**CT33** Basic birch

**▶ AG18** Line pine

**▶ NF41** Cinnamon oak

**▶ AL30** Sand cherry

▶ **H50** Chevron oak

Wheat oak

**▶** NH67