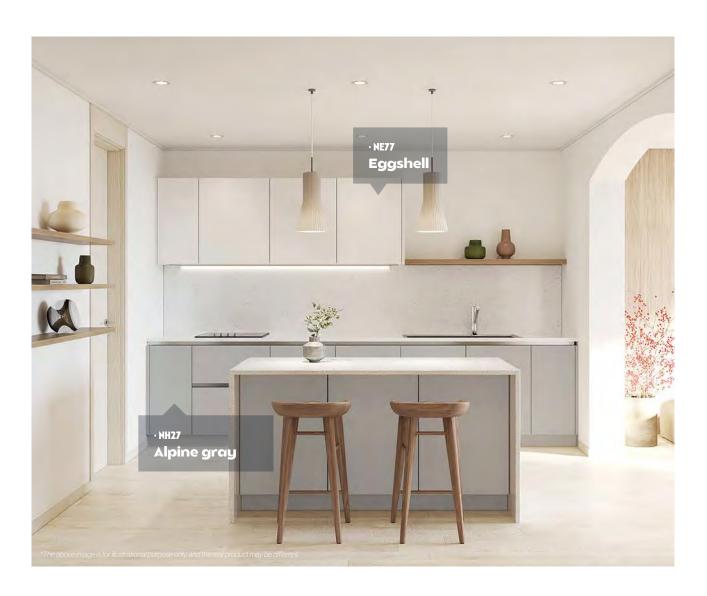

### **Pure**

**▶ NH54** Gray cement

**▶ NH33** ► Off white cement

**▶** NH14 lvory glow stucco

**▶** NH53 Cashmere glow stucco

COLOR WOOD STONE I CONCRETE STEEL TEXTILE GLITTER Urban