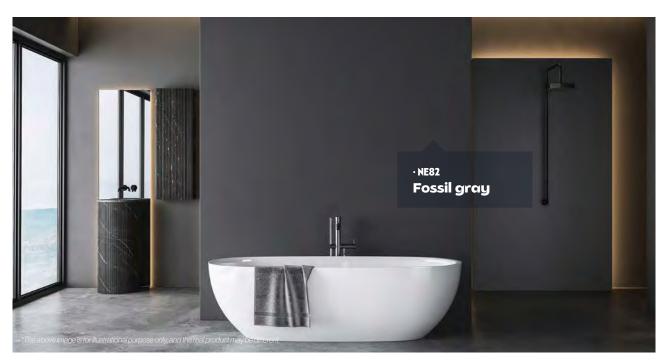

COLLECTION



## Moodboard



#### **Essential**







#### **Essential**



## Moodboard



# Silk 🦃 🗠 | Prestige Line





I COLOR WOOD STONE CONCRETE STEEL TEXTILE GLITTER

**▶** NH05 🗠 🖎 🖏 Pistachio green



**▶** NH08 🗠 🔊 Forest green



Our Silk film Series is a premium product featuring a special surface with textured finish that has outstanding scratch resistance performances. The gentle visual effects and luxurious touch further upgrades the class of the space.







I COLOR WOOD STONE CONCRETE STEEL TEXTILE GLITTER





## Silk





I COLOR WOOD STONE CONCRETE STEEL TEXTILE GLITTER

## Silk 🗠 | Prestige Line





Off white stripes



**▶ NH92** 🗠 🖣

Light gray stripes



**▶** NH91 🗠 🖣

Dark gray stripes

















## **Cork** ☆ | Prestige Line







 ▶ WI02 ☆

 Large-grain cork

## Moodboard



## Painted ☆ | Prestige Line



COLOR I WOOD STONE CONCRETE STEEL TEXTILE GLITTER

#### **Painted**



## **Painted**













**▶** NH64

Pale oak

Ashen oak

**▶** NH65



**H10** Slats patina



**▶ CT90** White gray oak



Vhitewashed oak





**▶ NF62** Hay ash



**▶ CT79** Pale gray oak



\*The above image is for illustrational purpose only, and the real product may be different.













**CT28** Beige birch









**▶** NF29 Cream oak

















▶ NF40 🖎 Classic oak



▶ NF34 🖎 T