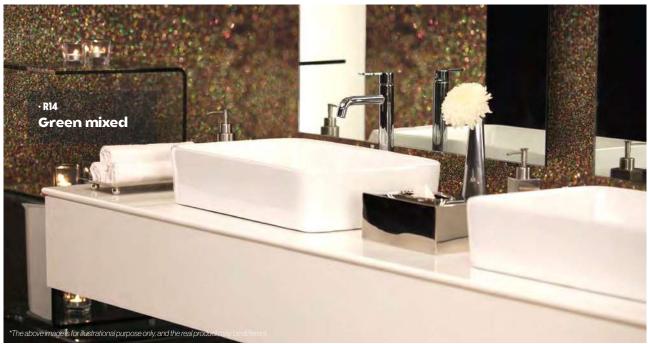

e



▶ NH37 🗠 🗅 Anthracite patina



**▶ NH36** 🗠 🗅 Bronze patina









COLOR WOOD STONE CONCRETE | STEEL TEXTILE GLITTER

### **Aurora** ☆ | Prestige Line



V AUO1 🗠 🖎 Aurora



**▶** AU02 🗠 Aurora stripes







### Natural 🗠 | Prestige Line



COLOR WOOD STONE CONCRETE STEEL I TEXTILE GLITTER

### **Natural**















### **Natural**





**▶ M∆16** White waves



**▶ NG20** Edgy cream





▶ NEI3 ► Shimmery gold



# Moodboard



## **Metallic** ightharpoonup | Prestige Line











**▶ AL11** ★ Silver metal weaving



**▶ AL15** ★ Yellow gold

## Moodboard



### Leather













Cream



**NG23** 

# Leather



# Glitter Contraction of the Contr

R15



# Moodboard



### **Glitter**





COLOR WOOD STONE CONCRETE STEEL TEXTILE | GLITTER













## **Glitter**







VOL. IV

# COLLECTION

www.pure-com.fr accueil@pure-com.fr

310 Bis Rue des Roses 77170 - Servon