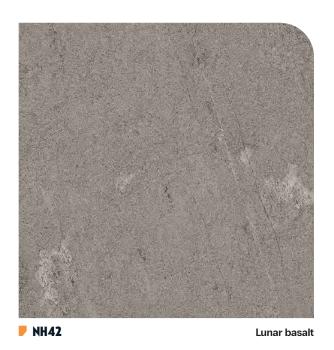

y oak



**▶** CT61 Deep brown ebony



Silverblack



**▶** NF60 Black faded oak



# Stone



NH45

MARBLE GRANITE TERRAZZO VOLCANIC



# Marble







**▶ NH44** Tundra gray

COLOR WOOD ISTONE CONCRETE STEEL TEXTILE GLITTER Marble





 ▶ NH47
 Opal beige
 ▶ NH48
 Opal white



### Marble





 ▶ NHTI
 ▶

 Light etruscan gray



 ▶ NH46
 ►

 Etruscan gray





▶ **NE70** Onyx gold

### Marble



▶ NF97 Armani gris



▶ NF98 🖎 Armani nero



Marble



 ▶ NE31
 ▶

 Statuary white



▶ **NE32** Statuary gold



### Marble













## Marble









## **Granite**













### Terrazzo



COLOR WOOD ISTONE CONCRETE STEEL TEXTILE GLITTER

### **Terrazzo**







### **Terrazzo**













### **Terrazzo**





**▶ NE29** Multicolored



▶ NG02 ► Spotted gray



# **Volcanic**

















### **Pure**





**▶ NH54** Gray cement



**▶ NH33** ► Off white cement

















**▶** NH14 lvory glow stucco





**▶** NH53 Cashmere glow stucco







COLOR WOOD STONE I CONCRETE STEEL TEXTILE GLITTER Urban

#### Urban







### **Brushed**



COLOR WOOD STONE CONCRETE I STEEL TEXTILE GLITTER



**▶ NH63** 

Striped silver



**▶** NH61

Silvered glow



**▶** NH20

Roseate



**▶** NH60 🔼

Copper



# **Brushed**



**ND07** Dots anthracite



**▶ NH62** Bronze mat



**▶ Q1** Mat aluminium

STONE COLOR WOOD CONCRETE ISTEEL TEXTILE GLITTER

## **Brushed** ☆ | Prestige Line





🕨 KIOI 🗠 🖎 **Chromed metal** 

### **Brushed**











## **Rust** ☆ | Prestige Line



▶ NH37 🗠 🗅 Anthracite patina



**▶ NH36** 🗠 🗅 Bronze patina









COLOR WOOD STONE CONCRETE