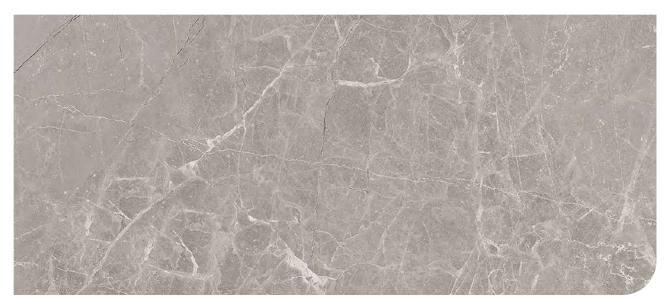

# Marble

**▶ NH44** Tundra gray

COLOR WOOD ISTONE CONCRETE STEEL TEXTILE GLITTER Marble

 ▶ NH47
 Opal beige
 ▶ NH48
 Opal white

### Marble

 ▶ NHTI
 ▶

 Light etruscan gray

 ▶ NH46
 ►

 Etruscan gray

▶ **NE70** Onyx gold