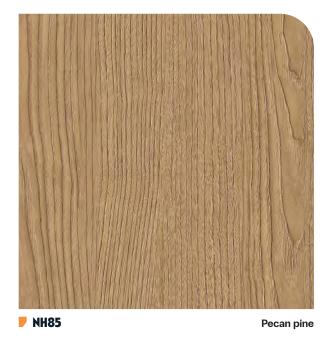

Blond oak

Zambezi teak

**AG14** Cream golden oak

• NF32

Almond oak

**▶** CT82 🖎 Bumpy oak

**▶** NF57 Beige faded oak

**■ NF66** Hard oak