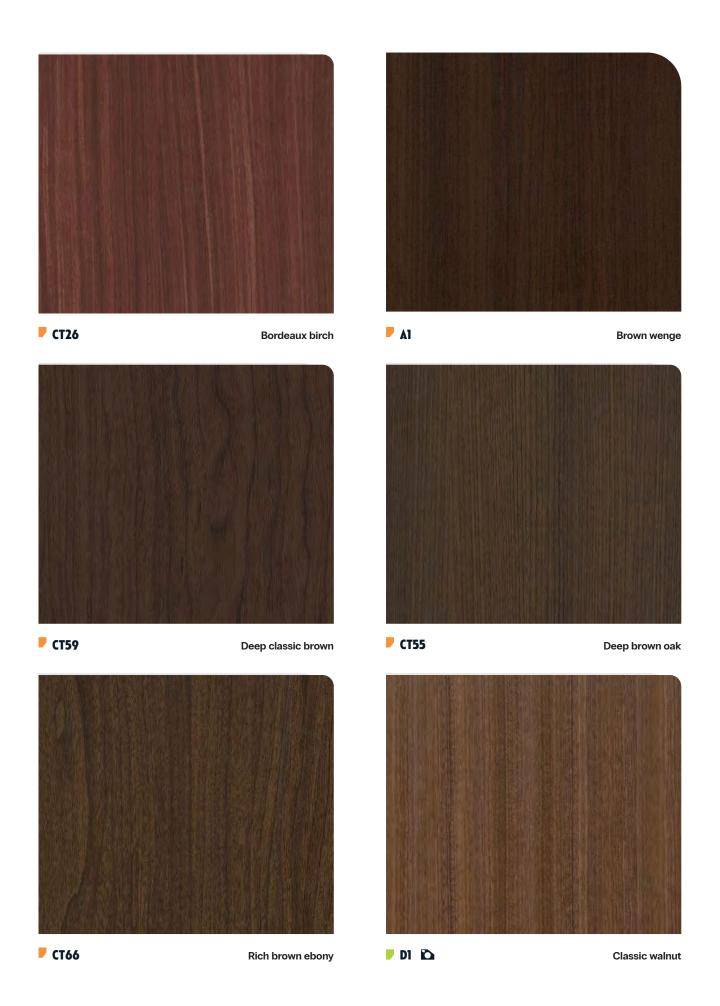

** Basic honey oak



**▶ CT78** Basic yellow oak



**▶ CT42** Sheen noce



**▶ AA01** Beige oak



**▼ AG15** Golden oak **▼ CT37** Cream brown ash











| WOOD





**▶** CT98 Honey ash



**▶** B4 🖎 Weathered oak



**▶** NF79 Honey beech





**▼ CT22** Honey birch





| WOOD

Zebrano



**▶** H4 🖎 Hardwood panel



**AF05** Orangey pine



**AL14** Traditional oak



**■ CT16** Chess oak





**114** Legno



**CT84** Birch plywood







**▶ NH68** 

Royal walnut



**▶** NH69

Chocolate walnut





Rich walnut













**▼** AF10 🖎

Hazelnut cream







Cream brown



**▶ ÅÅ09** Gravel gray oak



**▶ NF65** Hard gravel oak



**▶ CT80** Antic walnut



**CT56** Brown palm tree











**▶ NF83** Driftwood brown



**▶ F6** ► Western oak



**▶ NF51** Red eiche











**▶** NF71

Tulip dark

Brownish oak

**E50** 



**WOOD** 

**■ ATO6** Black sheen teak



**▶** NF56 Black teak



**▶** NF54 Metropolis oak



**MA06** Smoky oak



**I10** Mario gray oak



**▶** CT61 Deep brown ebony



Silverblack



**▶** NF60 Black faded oak



# Stone



NH45

MARBLE GRANITE TERRAZZO VOLCANIC



# Marble







**▶ NH44** Tundra gray

COLOR WOOD ISTONE CONCRETE STEEL TEXTILE GLITTER Marble





 ▶ NH47
 Opal beige
 ▶ NH48
 Opal white



### Marble





 ▶ NHTI
 ▶

 Light etruscan gray



 ▶ NH46
 ►

 Etruscan gray





▶ **NE70** Onyx gold

### Marble



▶ NF97 Armani gris



▶ NF98 🖎 Armani nero



Marble



 ▶ NE31
 ▶

 Statuary white



▶ **NE32** Statuary gold



### Marble













## Marble









## **Granite**













### Terrazzo



COLOR