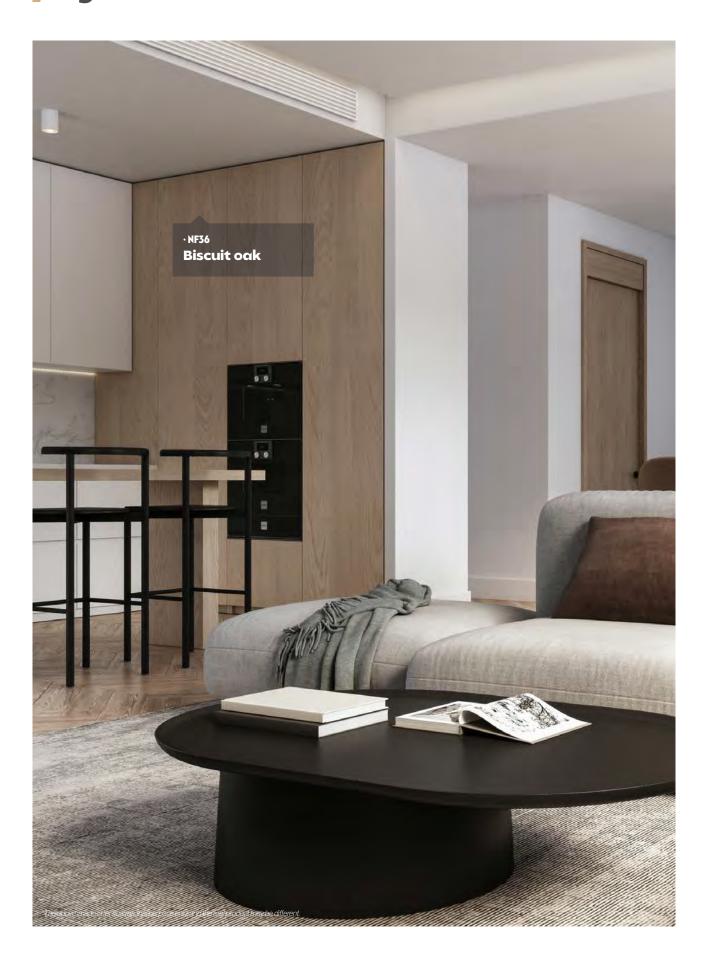

## **Painted**

**▶** NH64

Pale oak

Ashen oak

**▶** NH65

**H10** Slats patina

**▶ CT90** White gray oak

Vhitewashed oak

**▶ NF62** Hay ash

**▶ CT79** Pale gray oak

\*The above image is for illustrational purpose only, and the real product may be different.

**CT28** Beige birch

**▶** NF29 Cream oak

▶ NF40 🖎 Classic oak

▶ NF34 🖎 Tan oak