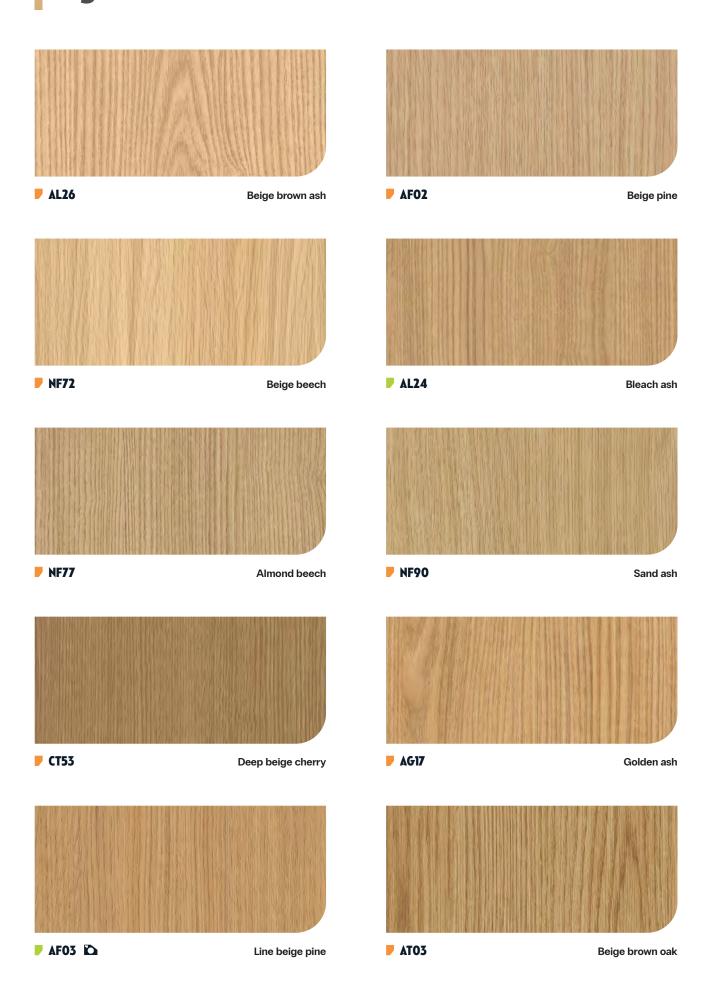

**▶ NF62** Hay ash

**▶ CT79** Pale gray oak

\*The above image is for illustrational purpose only, and the real product may be different.

**CT28** Beige birch

**▶** NF29 Cream oak

▶ NF40 🖎 Classic oak

▶ NF34 🖎 Tan oak

**CT01** Traditional maple

**CT20** Gold beige birch

**▶** NE64 Beige hazelwood

Beige bao

**NF87** Pampas oak

**▶** NF76 Blond beech

**NF88** Smooth oak

**CT45** Beige palm tree

**▶ NE65** Brown lined hazelwood

**CT33** Basic birch

**▶ AG18** Line pine

**▶ NF41** Cinnamon oak

**▶ AL30** Sand cherry

▶ **H50** Chevron oak

Wheat oak

**▶** NH67