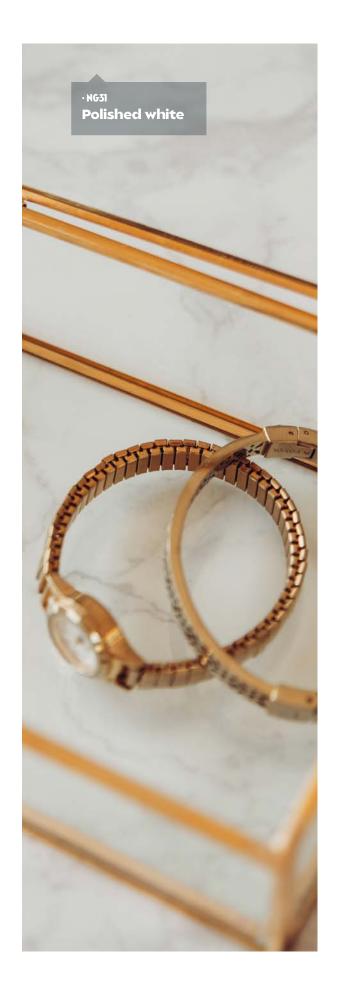

# Marble

**▶ NH44** Tundra gray

COLOR WOOD ISTONE CONCRETE STEEL TEXTILE GLITTER Marble

 ▶ NH47
 Opal beige
 ▶ NH48
 Opal white