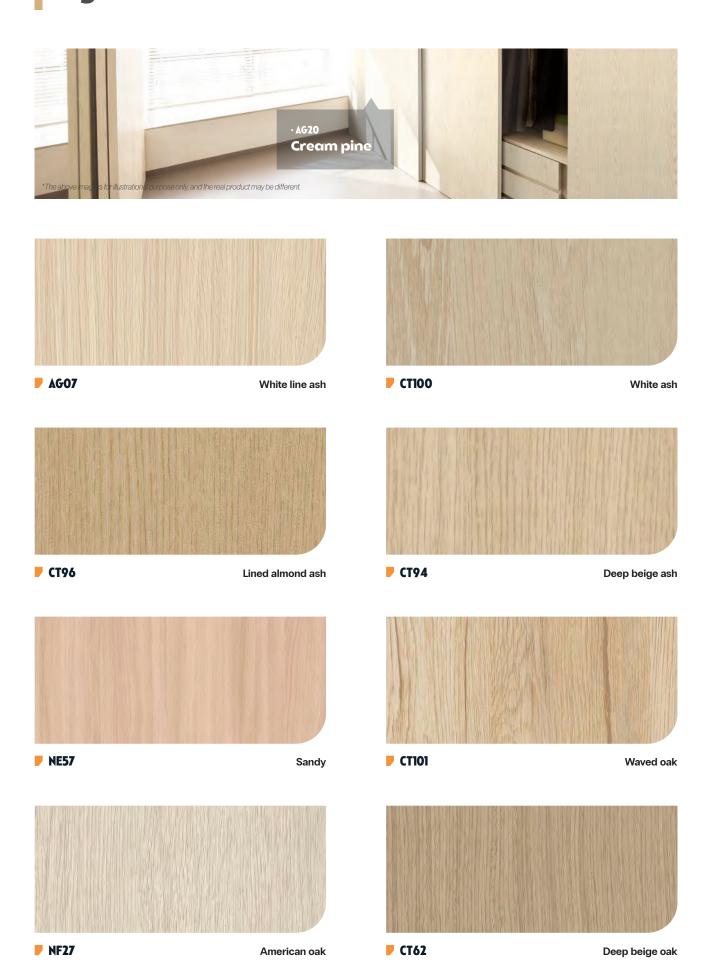

**▶ NF62** Hay ash

**▶ CT79** Pale gray oak

\*The above image is for illustrational purpose only, and the real product may be different.

**CT28** Beige birch

**▶** NF29 Cream oak

▶ NF40 🖎 Classic oak

▶ NF34 🖎 Tan oak

**CT01** Traditional maple

**CT20** Gold beige birch

**▶** NE64 Beige hazelwood

Beige bao

**NF87** Pampas oak

**▶** NF76 Blond beech

**NF88** Smooth oak

**CT45** Beige palm tree

**▶ NE65** Brown lined hazelwood

**CT33** Basic birch

**▶ AG18** Line pine

**▶ NF41** Cinnamon oak

**▶ AL30** Sand cherry

▶ **H50** Chevron oak

Wheat oak

**▶** NH67

Blond oak

Zambezi teak

**AG14** Cream golden oak

• NF32

Almond oak

**▶** CT82 🖎 Bumpy oak

**▶** NF57 Beige faded oak

**■ NF66** Hard oak