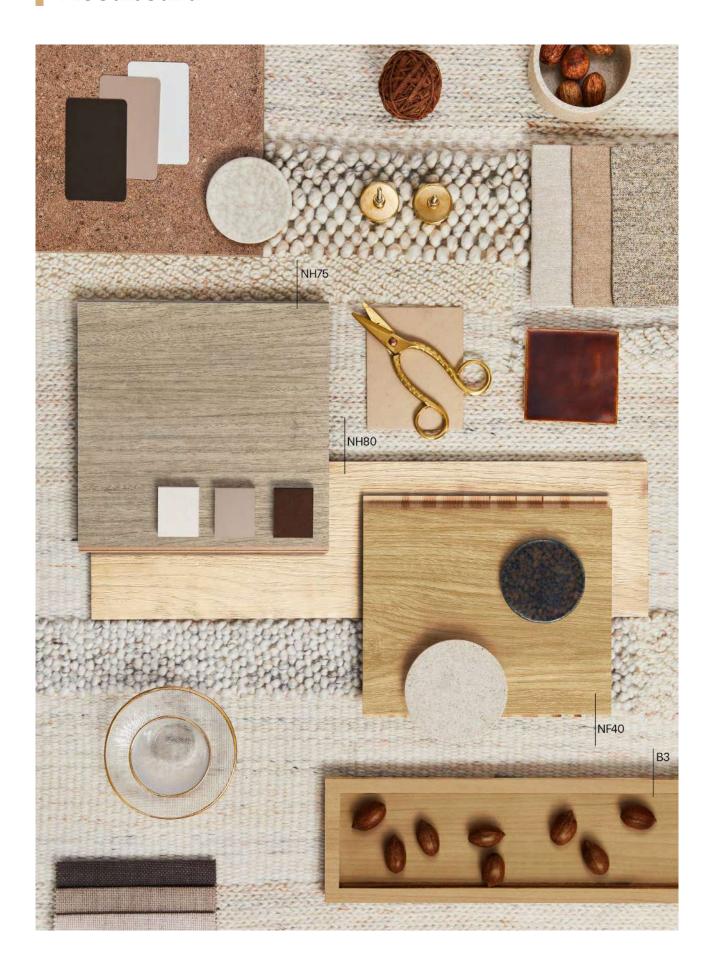

STEEL TEXTILE GLITTER

**▶** NH05 🗠 🖎 🖏 Pistachio green



**▶** NH08 🗠 🔊 Forest green



Our Silk film Series is a premium product featuring a special surface with textured finish that has outstanding scratch resistance performances. The gentle visual effects and luxurious touch further upgrades the class of the space.







I COLOR WOOD STONE CONCRETE STEEL TEXTILE GLITTER





## Silk





I COLOR WOOD STONE CONCRETE STEEL TEXTILE GLITTER

## Silk 🗠 | Prestige Line





Off white stripes



**▶ NH92** 🗠 🖣

Light gray stripes



**▶** NH91 🗠 🖣

Dark gray stripes

















## **Cork** ☆ | Prestige Line







 ▶ WI02 ☆

 Large-grain cork

## Moodboard



## Painted ☆ | Prestige Line



COLOR I WOOD STONE CONCRETE STEEL TEXTILE GLITTER

#### **Painted**



## **Painted**













**▶** NH64

Pale oak

Ashen oak

**▶** NH65



**H10** Slats patina



**▶ CT90** White gray oak



Vhitewashed oak





**▶ NF62** Hay ash



**▶ CT79** Pale gray oak



\*The above image is for illustrational purpose only, and the real product may be different.













**CT28** Beige birch









**▶** NF29 Cream oak

















▶ NF40 🖎 Classic oak



▶ NF34 🖎 Tan oak





















**CT01** Traditional maple



**CT20** Gold beige birch



**▶** NE64 Beige hazelwood



Beige bao



**NF87** Pampas oak



**▶** NF76 Blond beech



**NF88** Smooth oak











**CT45** Beige palm tree



**▶ NE65** Brown lined hazelwood



**CT33** Basic birch



**▶ AG18** Line pine



**▶ NF41** Cinnamon oak



**▶ AL30** Sand cherry



▶ **H50** Chevron oak





Wheat oak



**