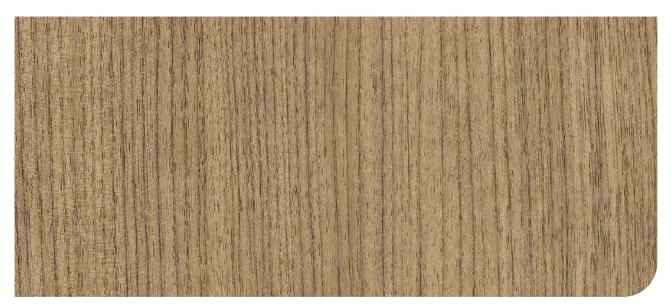

## Moodboard

Timeless walnut

**▶ NH73** ► Warm walnut

**▶ NH81** Dyed oak

NH79 African teak

► NH77 🖎 Honey walnut

**▶ NH74** Eucalyptus grove

**▶ NF74** Gray beech