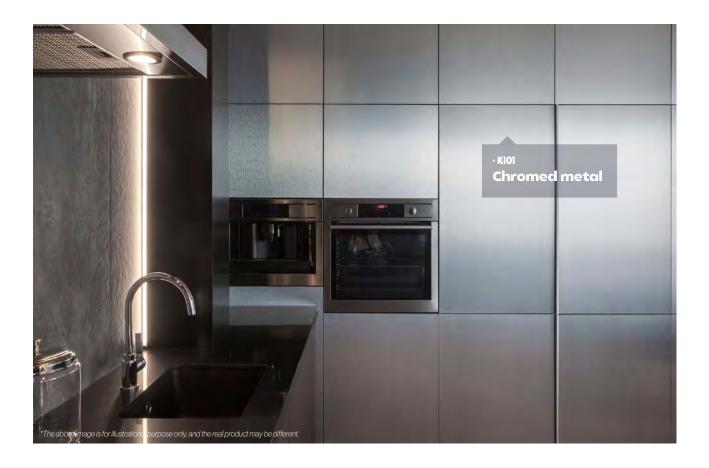

WOOD ISTONE CONCRETE STEEL TEXTILE GLITTER

### **Terrazzo**







### **Terrazzo**













### **Terrazzo**





**▶ NE29** Multicolored



▶ NG02 ► Spotted gray



# **Volcanic**

















### **Pure**





**▶ NH54** Gray cement



**▶ NH33** ► Off white cement

















**▶** NH14 lvory glow stucco





**▶** NH53 Cashmere glow stucco







COLOR WOOD STONE I CONCRETE STEEL TEXTILE GLITTER Urban

#### Urban







### **Brushed**



COLOR WOOD STONE CONCRETE I STEEL TEXTILE GLITTER



**▶ NH63** 

Striped silver



**▶** NH61

Silvered glow



**▶** NH20

Roseate



**▶** NH60 🔼

Copper



# **Brushed**



**ND07** Dots anthracite



**▶ NH62** Bronze mat



**▶ Q1** Mat aluminium

STONE COLOR WOOD CONCRETE ISTEEL TEXTILE GLITTER

## **Brushed** ☆ | Prestige Line





🕨 KIOI 🗠 🖎 **Chromed metal** 

### **Brushed**











## **Rust** ☆ | Prestige Line



▶ NH37 🗠 🗅 Anthracite patina



**▶ NH36** 🗠 🗅 Bronze patina









COLOR WOOD STONE CONCRETE | STEEL TEXTILE GLITTER

### **Aurora** ☆ | Prestige Line



V AUO1 🗠 🖎 Aurora



**▶** AU02 🗠 Aurora stripes







### Natural 🗠 | Prestige Line



COLOR WOOD STONE CONCRETE STEEL I TEXTILE GLITTER

### **Natural**















### **Natural**





**▶ M∆16** White waves



**▶ NG20** Edgy cream





▶ NEI3 ► Shimmery gold



# Moodboard



## **Metallic** ightharpoonup | Prestige Line











**▶ AL11** ★ Silver metal weaving



**▶ AL15** ★ Yellow gold

## Moodboard



### Leather













Cream



**NG23** 

# Leather



# Glitter Contraction of the Contr

R15



# Moodboard



### **Glit