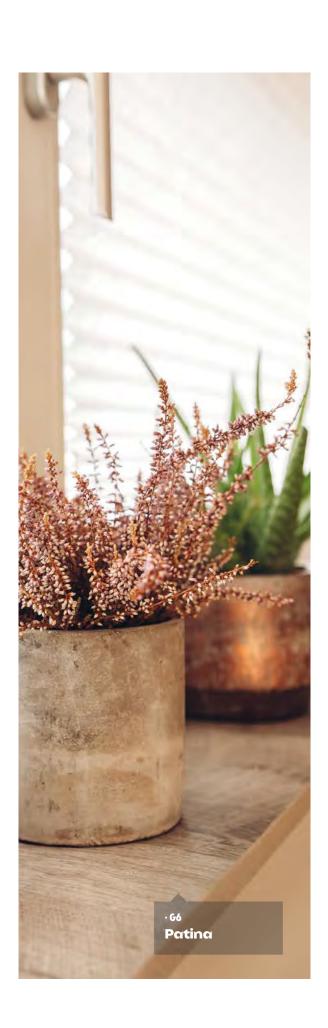

**GO** Line oak

NF73 Desert rose

**Beige line oak** 

**▶** NF44

Bleached gray oak

**CT35** Aged golden pine

**B8** Heritage oak

**₽** 66 🖎 Patina