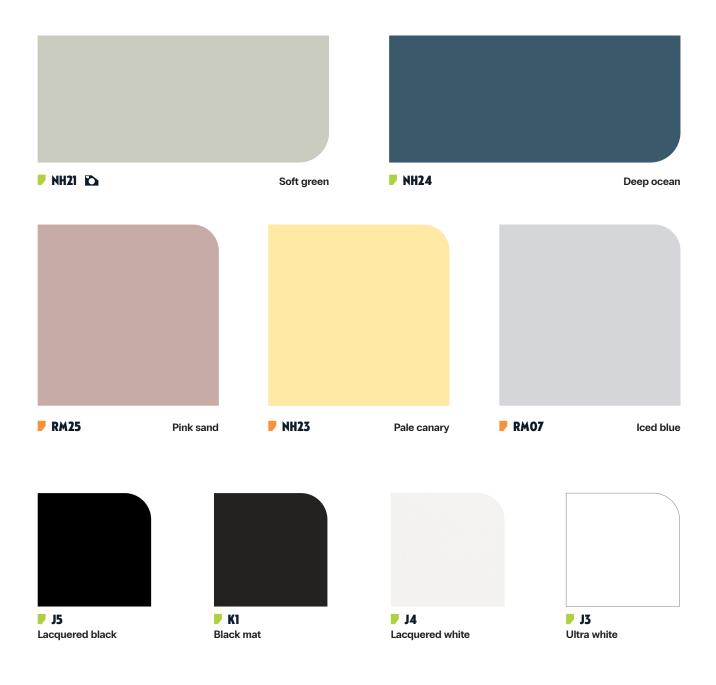

COLLECTION



## Moodboard



#### **Essential**







#### **Essential**



## Moodboard



# Silk 🦃 🗠 | Prestige Line





I COLOR WOOD STONE CONCRETE STEEL TEXTILE GLITTER

**▶** NH05 🗠 🖎 🖏 Pistachio green



**▶** NH08 🗠 🔊 Forest green



Our Silk film Series is a premium product featuring a special surface with textured finish that has outstanding scratch resistance performances. The gentle visual effects and luxurious touch further upgrades the class of the space.







I COLOR WOOD STONE CONCRETE STEEL TEXTILE GLITTER





## Silk





I COLOR WOOD STONE CONCRETE STEEL TEXTILE GLITTER

## Silk 🗠 | Prestige Line





Off white stripes



**▶ NH92** 🗠 🖣

Light gray stripes



**▶** NH91 🗠 🖣

Dark gray stripes

















## **Cork** ☆ | Prestige Line







 ▶ WI02 ☆

 Large-grain cork

## Moodboard



## Painted ☆ | Prestige