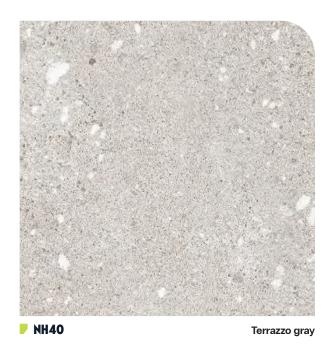

### Terrazzo

COLOR WOOD ISTONE CONCRETE STEEL TEXTILE GLITTER

### **Terrazzo**

### **Terrazzo**

**▶ NE29** Multicolored

▶ NG02 ► Spotted gray