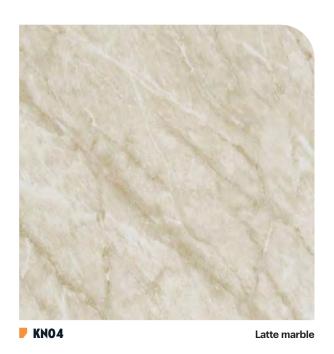

# Marble

**▶ NH44** Tundra gray

COLOR WOOD ISTONE CONCRETE STEEL TEXTILE GLITTER Marble

 ▶ NH47
 Opal beige
 ▶ NH48
 Opal white