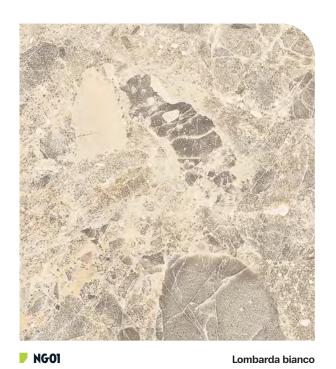

# Marble

**▶ NH44** Tundra gray

COLOR WOOD ISTONE CONCRETE STEEL TEXTILE GLITTER Marble

 ▶ NH47
 Opal beige
 ▶ NH48
 Opal white