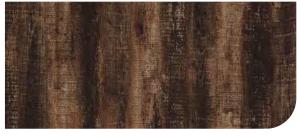

**▶ CT80** Antic walnut

**CT56** Brown palm tree

**▶ NF83** Driftwood brown

**▶ F6** ► Western oak

**▶ NF51** Red eiche

**▶** NF71

Tulip dark

Brownish oak