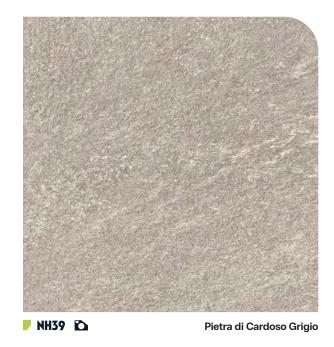

### Terrazzo

COLOR WOOD ISTONE CONCRETE STEEL TEXTILE GLITTER

### **Terrazzo**

**▶ NE29** Multicolored

▶ NG02 ► Spotted gray