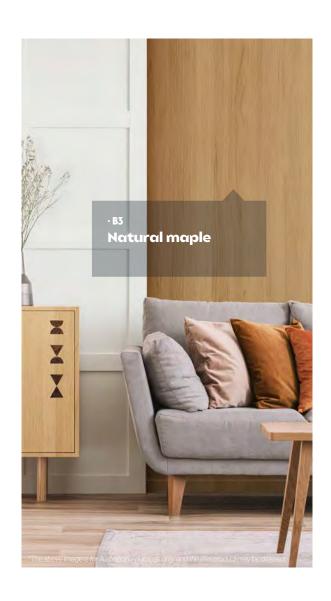

OOD STONE CONCRETE STEEL TEXTILE GLITTER

## Silk 🗠 | Prestige Line





Off white stripes



**▶ NH92** 🗠 🖣

Light gray stripes



**▶** NH91 🗠 🖣

Dark gray stripes

















## **Cork** ☆ | Prestige Line







 ▶ WI02 ☆

 Large-grain cork

## Moodboard



## Painted ☆ | Prestige Line



COLOR I WOOD STONE CONCRETE STEEL TEXTILE GLITTER

#### **Painted**



## **Painted**













**▶** NH64

Pale oak

Ashen oak

**▶** NH65



**H10** Slats patina



**▶ CT90** White gray oak



Vhitewashed oak





**▶ NF62** Hay ash



**▶ CT79** Pale gray oak



\*The above image is for illustrational purpose only, and the real product may be different.













**CT28** Beige birch









**▶** NF29 Cream oak

















▶ NF40 🖎 Classic oak



▶ NF34 🖎 Tan oak





















**CT01** Traditional maple



**CT20** Gold beige birch



**▶** NE64 Beige hazelwood



Beige bao



**NF87** Pampas oak



**▶** NF76 Blond beech



**NF88** Smooth oak











**CT45** Beige palm tree



**▶ NE65** Brown lined hazelwood



**CT33** Basic birch



**▶ AG18** Line pine



**▶ NF41** Cinnamon oak



**▶ AL30** Sand cherry



▶ **H50** Chevron oak





Wheat oak



**▶** NH67

Blond oak





Zambezi teak







**AG14** Cream golden oak





• NF32

Almond oak

**▶** CT82 🖎 Bumpy oak





**▶** NF57 Beige faded oak





**■ NF66** Hard oak



**▶** NF78 Oaky



## Moodboard

















Timeless walnut



**▶ NH73** ► Warm walnut





**▶ NH81** Dyed oak



NH79 African teak



► NH77 🖎 Honey walnut



**▶ NH74** Eucalyptus grove













**▶ NF74** Gray beec