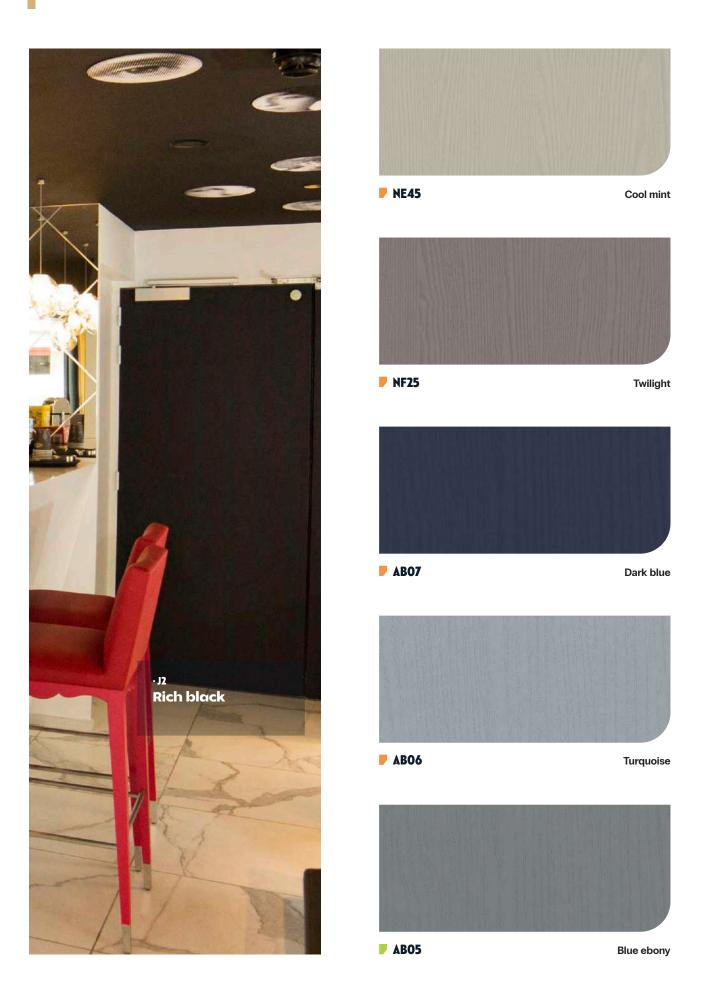

CONCRETE STEEL TEXTILE GLITTER

**▶** NH05 🗠 🖎 🖏 Pistachio green



**▶** NH08 🗠 🔊 Forest green



Our Silk film Series is a premium product featuring a special surface with textured finish that has outstanding scratch resistance performances. The gentle visual effects and luxurious touch further upgrades the class of the space.







I COLOR WOOD STONE CONCRETE STEEL TEXTILE GLITTER





## Silk





I COLOR WOOD STONE CONCRETE STEEL TEXTILE GLITTER

## Silk 🗠 | Prestige Line





Off white stripes



**▶ NH92** 🗠 🖣

Light gray stripes



**▶** NH91 🗠 🖣

Dark gray stripes

















## **Cork** ☆ | Prestige Line







 ▶ WI02 ☆

 Large-grain cork

## Moodboard



## Painted ☆ | Prestige Line



COLOR I WOOD STONE CONCRETE STEEL TEXTILE GLITTER

#### **Painted**



## **Painted**













**▶** NH64

Pale oak

Ashen oak

**▶** NH65



**H10** Slats patina



**▶ CT90** White gray oak



Vhitewashed oak





**▶ NF62** Hay ash



**▶ CT79** Pale gray oak



\*The above image is for illustrational purpose only, and the real product may be different.













**CT28** Beige birch









**▶** NF29 Cream oak

















▶ NF40 🖎 Classic oak



▶ NF34 🖎 Tan oak





















**CT01** Traditional maple



**CT20** Gold beige birch



**▶** NE64 Beige hazelwood



Beige bao



**NF87** Pampas oak



**▶** NF76 Blond beech



**NF88** Smooth oak











**CT45** Beige palm tree



**▶ NE65** Brown lined hazelwood



**CT33** Basic birch



**▶ AG18** Line pine



**▶ NF41** Cinnamon oak



**▶ AL30** Sand cherry



▶ **H50** Chevron oak





Wheat o