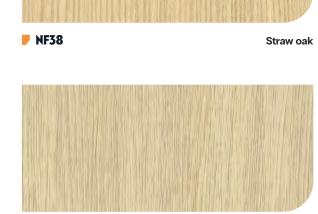

Blond oak

Zambezi teak

**AG14** Cream golden oak

• NF32

Almond oak

**▶** CT82 🖎 Bumpy oak

**▶** NF57 Beige faded oak

**■ NF66** Hard oak