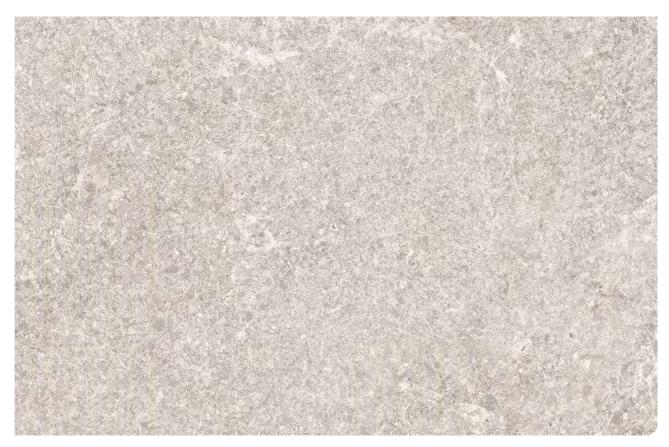

# Stone

NH45

MARBLE GRANITE TERRAZZO VOLCANIC

# Marble

**▶ NH44** Tundra gray

COLOR WOOD ISTONE CONCRETE STEEL TEXTILE GLITTER Marble

 ▶ NH47
 Opal beige
 ▶ NH48
 Opal white