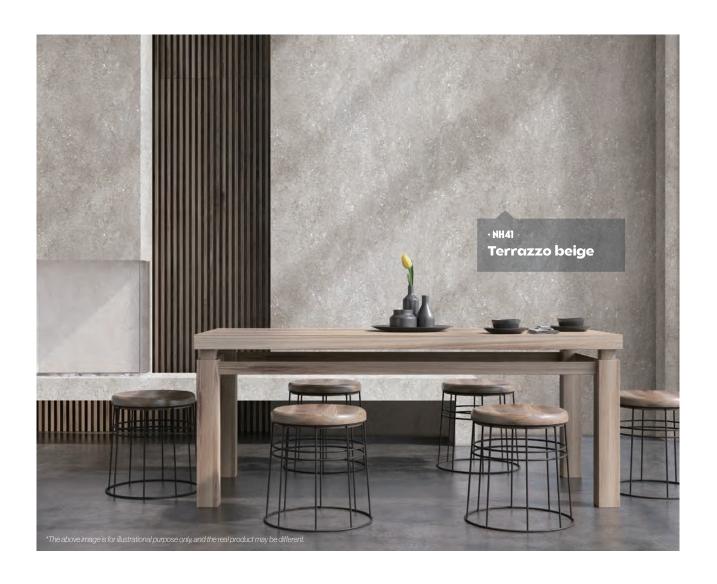

### Terrazzo

COLOR WOOD ISTONE CONCRETE STEEL TEXTILE GLITTER

### **Terrazzo**

### **Terrazzo**

**▶ NE29** Multicolored

▶ NG02 ► Spotted gray