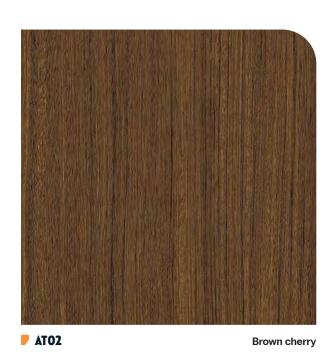

## Moodboard

Timeless walnut

**▶ NH73** ► Warm walnut

**▶ NH81** Dyed oak

NH79 African teak

► NH77 🖎 Honey walnut

**▶ NH74** Eucalyptus grove

**▶ NF74** Gray beech