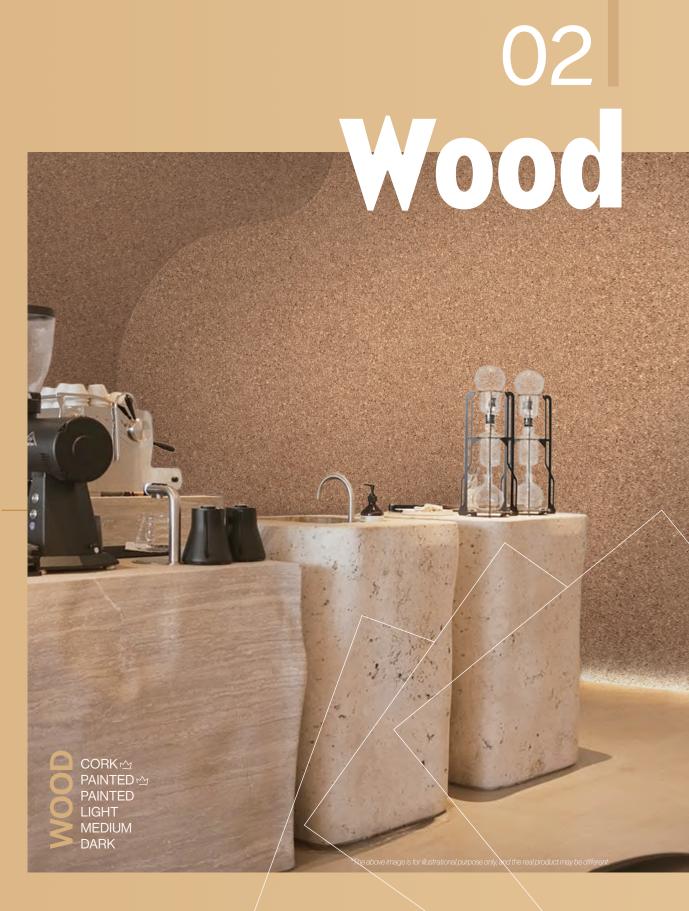

COLLECTION



## Moodboard



#### **Essential**







#### **Essential**



## Moodboard



# Silk 🦃 🗠 | Prestige Line





I COLOR WOOD STONE CONCRETE STEEL TEXTILE GLITTER

**▶** NH05 🗠 🖎 🖏 Pistachio green



**▶** NH08 🗠 🔊 Forest green



Our Silk film Series is a premium product featuring a special surface with textured finish that has outstanding scratch resistance performances. The gentle visual effects and luxurious touch further upgrades the class of the space.







I COLOR WOOD STONE CONCRETE STEEL TEXTILE GLITTER





## Silk





I COLOR WOOD STONE CONCRETE STEEL TEXTILE GLITTER

## Silk 🗠 | Prestige Line





Off white stripes



**▶ NH92** 🗠 🖣

Light gray stripes



**▶** NH91 🗠 🖣

Dark gray stripes

















## **Cork** ☆ | Prestige Line







 ▶ WI02 ☆

 Large-grain cork

## Moodboard



## Painted ☆ | Prestige Line



COLOR I WOOD STONE CONCRETE STEEL TEXTILE GLITTER

#### **Painted**



## **Painted**













**▶** NH64

Pale oak

Ashen oak

**▶** NH65



**H10** Slats patina



**▶ CT90** White gray oak



Vhitewashed oak





**▶ NF62** Hay ash



**▶ CT79** Pale gray oak



\*The above image is for illustrational purpose only, and the real product may be different.













**CT28** Beige birch









**▶** NF29 Cream oak

















▶ NF40 🖎 Classic oak



▶ NF34 🖎 Tan oak





















**CT01** Traditional maple



**CT20** Gold beige birch



**▶** NE64 Beige hazelwood



Beige bao



**NF87** Pampas oak



**▶** NF76 Blond beech



**NF88** Smooth oak