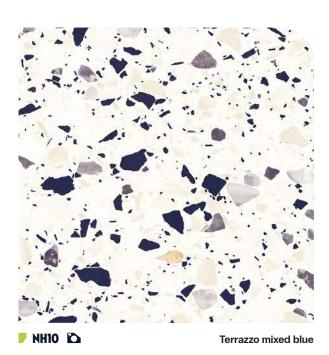

### Terrazzo

COLOR WOOD ISTONE CONCRETE STEEL TEXTILE GLITTER

### **Terrazzo**

### **Terrazzo**

**▶ NE29** Multicolored

▶ NG02 ► Spotted gray