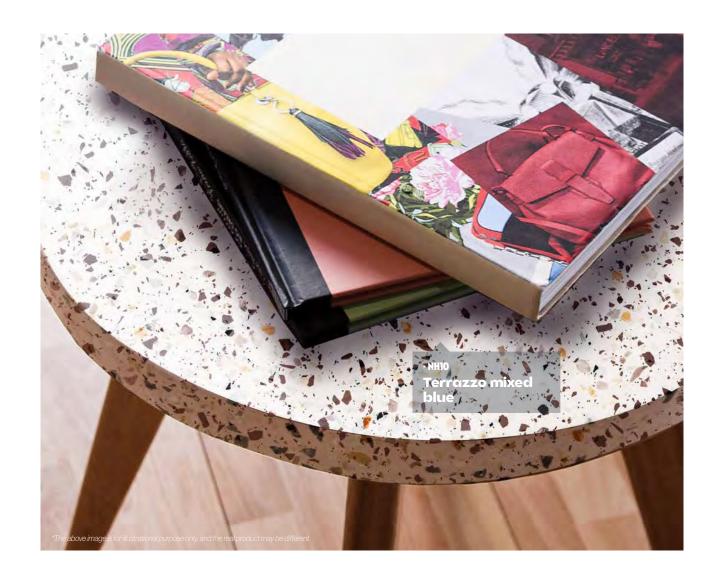

### Terrazzo

COLOR WOOD ISTONE CONCRETE STEEL TEXTILE GLITTER

### **Terrazzo**

### **Terrazzo**

**▶ NE29** Multicolored

▶ NG02 ► Spotted gray