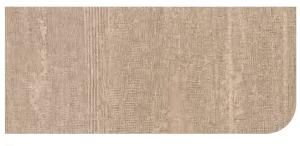

### **Natural**

**▶ M∆16** White waves

**▶ NG20** Edgy cream

▶ NEI3 ► Shimmery gold