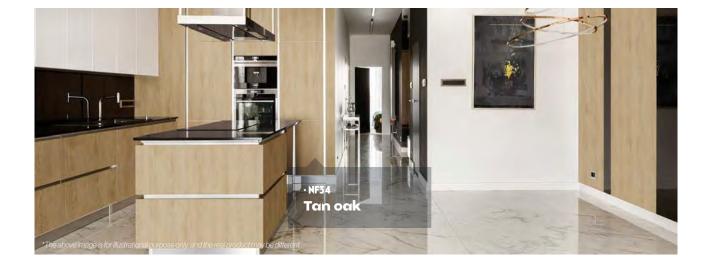

**▶ NF62** Hay ash

**▶ CT79** Pale gray oak

\*The above image is for illustrational purpose only, and the real product may be different.

**CT28** Beige birch

**▶** NF29 Cream oak

▶ NF40 🖎 Classic oak

▶ NF34 🖎 Tan oak