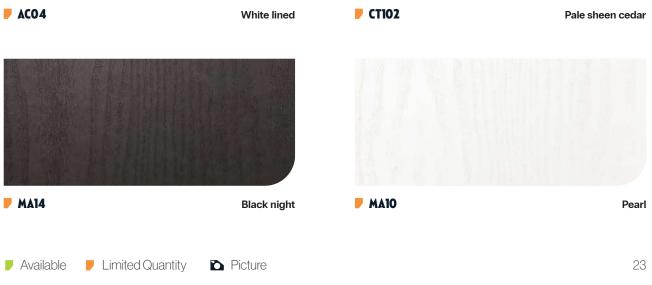

RETE STEEL TEXTILE GLITTER

**▶** NH05 🗠 🖎 🖏 Pistachio green



**▶** NH08 🗠 🔊 Forest green



Our Silk film Series is a premium product featuring a special surface with textured finish that has outstanding scratch resistance performances. The gentle visual effects and luxurious touch further upgrades the class of the space.







I COLOR WOOD STONE CONCRETE STEEL TEXTILE GLITTER





## Silk





I COLOR WOOD STONE CONCRETE STEEL TEXTILE GLITTER

## Silk 🗠 | Prestige Line





Off white stripes



**▶ NH92** 🗠 🖣

Light gray stripes



**▶** NH91 🗠 🖣

Dark gray stripes

















## **Cork** ☆ | Prestige Line







 ▶ WI02 ☆

 Large-grain cork

## Moodboard



## Painted ☆ | Prestige Line



COLOR I WOOD STONE CONCRETE STEEL TEXTILE GLITTER

#### **Painted**



## **Painted**













**▶** NH64

Pale oak

Ashen oak

**▶** NH65



**H10** Slats patina



**▶ CT90** White gray oak



Vhitewashed oak





**▶ NF62** Hay ash



**▶ CT79** Pale gray oak



\*The above image is for illustrational purpose only, and the real product may be different.













**CT28** Beige birch









**▶** NF29 Cream oak

















▶ NF40 🖎 Classic oak



▶ NF34 🖎 Tan oak





















**CT01** Traditional maple



**CT20** Gold beige birch



**▶** NE64 Beige hazelwood



Beige bao



**NF87** Pampas oak



**▶** NF76 Blond beech



**NF88** Smooth oak











**CT45** Beige palm tree



**▶ NE65** Brown lined hazelwood



**CT33** Basic birch



**▶ AG18** Line pine



**▶ NF41** Cinnamon oak



**▶ AL30** Sand cherry



▶ **H50** Chevron oak





Wheat oak