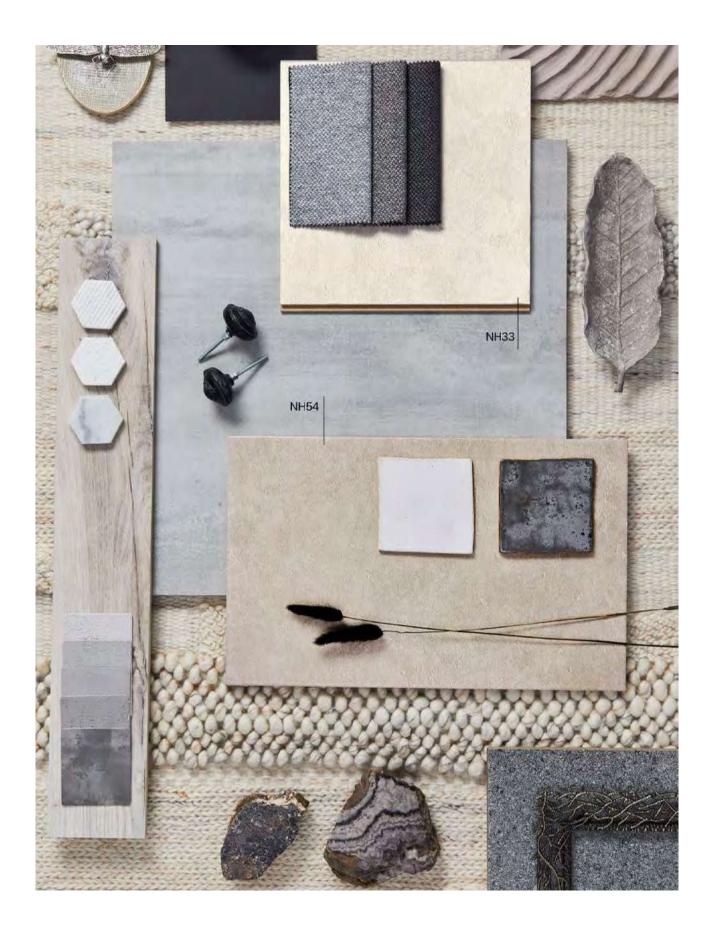

### **Pure**

**▶ NH54** Gray cement

**▶ NH33** ► Off white cement

**▶** NH14 lvory glow stucco

**▶** NH53 Cashmere glow stucco

COLOR WOOD STONE I CONCRETE STEEL TEXTILE GLITTER Urban