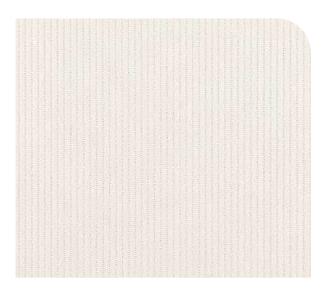

## Silk 🗠 | Prestige Line

Off white stripes

**▶ NH92** 🗠 🖣

Light gray stripes

**▶** NH91 🗠 🖣

Dark gray stripes