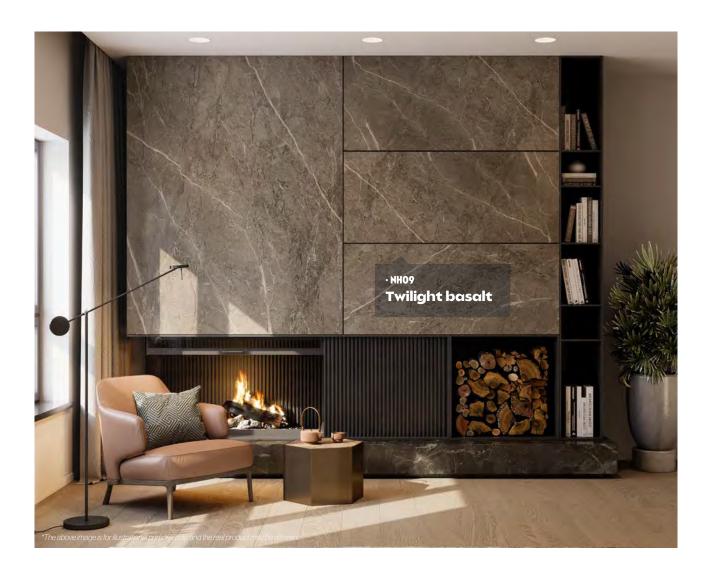

ray oak



**▶** CT61 Deep brown ebony



Silverblack



**▶** NF60 Black faded oak



# Stone



NH45

MARBLE GRANITE TERRAZZO VOLCANIC



# Marble







**▶ NH44** Tundra gray

COLOR WOOD ISTONE CONCRETE STEEL TEXTILE GLITTER Marble





 ▶ NH47
 Opal beige
 ▶ NH48
 Opal white



### Marble





 ▶ NHTI
 ▶

 Light etruscan gray



 ▶ NH46
 ►

 Etruscan gray





▶ **NE70** Onyx gold

### Marble



▶ NF97 Armani gris



▶ NF98 🖎 Armani nero



Marble



 ▶ NE31
 ▶

 Statuary white



▶ **NE32** Statuary gold



### Marble













## Marble









## **Granite**













### Terrazzo



COLOR WOOD ISTONE CONCRETE STEEL TEXTILE GLITTER

### **Terrazzo**







### **Terrazzo**













### **Terrazzo**





**▶ NE29** Multicolored



▶ NG02 ► Spotted gray



# **Volcanic**

















### **Pure**





**▶ NH54** Gray cement



**▶ NH33** ► Off white cement

















**▶** NH14 lvory glow stucco





**▶** NH53 Cashmere glow stucco







COLOR WOOD STONE I CONCRETE STEEL TEXTILE GLITTER Urban

#### Urban







### **Brushed**



COLOR WOOD STONE CONCRETE I STEEL TEXTILE GLITTER



**▶ NH63** 

Striped silver



**▶** NH61

Silvered glow



**▶** NH20

Roseate



**▶** NH60 🔼

Copper



# **Brushed**



**ND07** Dots anthracite



**▶ NH62** Bronze mat



**▶ Q1** Mat aluminium

STONE COLOR WOOD CONCRETE ISTEEL TEXTILE GLITTER

## **Brushed** ☆ | Prestige Line





🕨 KIOI 🗠 🖎 **Chromed metal** 

### **Brushed**











## **Rust** ☆ | Prestige Line



▶ NH37 🗠 🗅 Anthracite patina



**▶ NH36** 🗠 🗅 Bronze patina









COLOR WOOD STONE CONCRE