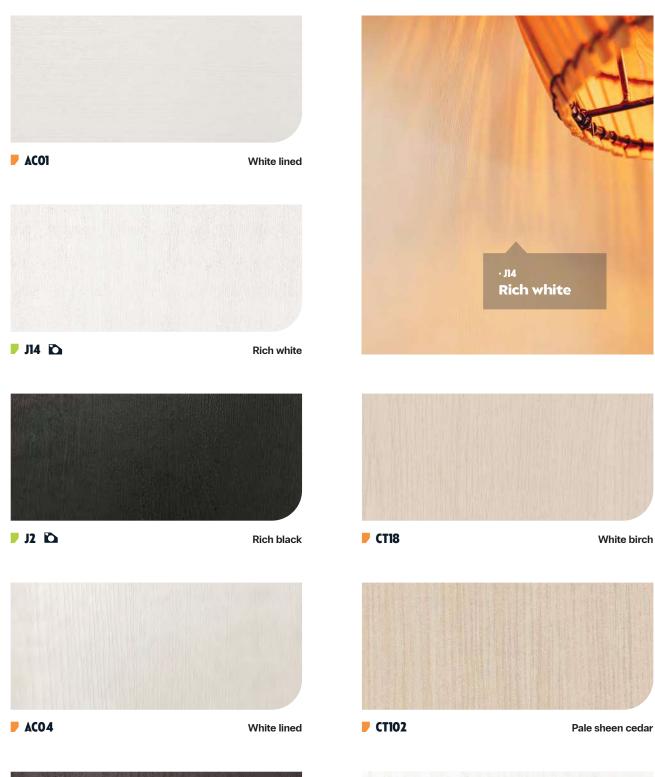

NCRETE STEEL TEXTILE GLITTER

**▶** NH05 🗠 🖎 🖏 Pistachio green



**▶** NH08 🗠 🔊 Forest green



Our Silk film Series is a premium product featuring a special surface with textured finish that has outstanding scratch resistance performances. The gentle visual effects and luxurious touch further upgrades the class of the space.







I COLOR WOOD STONE CONCRETE STEEL TEXTILE GLITTER





## Silk





I COLOR WOOD STONE CONCRETE STEEL TEXTILE GLITTER

## Silk 🗠 | Prestige Line





Off white stripes



**▶ NH92** 🗠 🖣

Light gray stripes



**▶** NH91 🗠 🖣

Dark gray stripes

















## **Cork** ☆ | Prestige Line







 ▶ WI02 ☆

 Large-grain cork

## Moodboard



## Painted ☆ | Prestige Line



COLOR I WOOD STONE CONCRETE STEEL TEXTILE GLITTER

#### **Painted**



## **Painted**













**▶** NH64

Pale oak

Ashen oak

**▶** NH65



**H10** Slats patina



**▶ CT90** White gray oak



Vhitewashed oak





**▶ NF62** Hay ash



**▶ CT79** Pale gray oak



\*The above image is for illustrational purpose only, and the real product may be different.













**CT28** Beige birch









**▶** NF29 Cream oak

















▶ NF40 🖎 Classic oak



▶ NF34 🖎 Tan oak





















**CT01** Traditional maple



**CT20** Gold beige birch



**▶** NE64 Beige hazelwood



Beige bao



**NF87** Pampas oak



**▶** NF76 Blond beech



**NF88** Smooth oak











**CT45** Beige palm tree



**▶ NE65** Brown lined hazelwood



**CT33** Basic birch



**▶ AG18** Line pine



**▶ NF41** Cinnamon oak



**▶ AL30** Sand cherry



▶ **H50** Chevron oak





Wheat oak