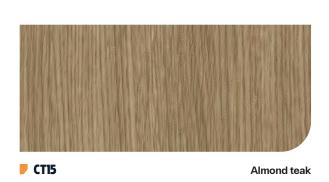

Blond oak

Zambezi teak

**AG14** Cream golden oak

• NF32

Almond oak

**▶** CT82 🖎 Bumpy oak

**▶** NF57 Beige faded oak

**■ NF66** Hard oak