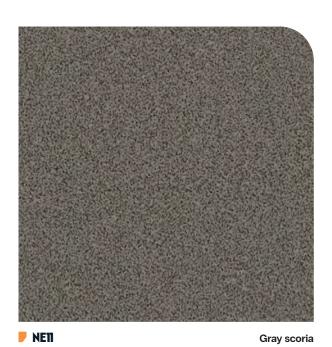

k



**▶** CT61 Deep brown ebony



Silverblack



**▶** NF60 Black faded oak



# Stone



NH45

MARBLE GRANITE TERRAZZO VOLCANIC



# Marble







**▶ NH44** Tundra gray

COLOR WOOD ISTONE CONCRETE STEEL TEXTILE GLITTER Marble





 ▶ NH47
 Opal beige
 ▶ NH48
 Opal white



### Marble





 ▶ NHTI
 ▶

 Light etruscan gray



 ▶ NH46
 ►

 Etruscan gray





▶ **NE70** Onyx gold

### Marble



▶ NF97 Armani gris



▶ NF98 🖎 Armani nero



Marble



 ▶ NE31
 ▶

 Statuary white



▶ **NE32** Statuary gold



### Marble













## Marble









## **Granite**













### Terrazzo



COLOR WOOD ISTONE CONCRETE STEEL TEXTILE GLITTER

### **Terrazzo**







### **Terrazzo**













### **Terrazzo**





**▶ NE29** Multicolored



▶ NG02 ► Spotted gray



# **Volcanic**

















### **Pure**





**▶ NH54** Gray cement



**▶ NH33** ► Off white cement

















**▶** NH14 lvory glow stucco





**▶** NH53 Cashmere glow stucco







COLOR WOOD STONE I CONCRETE STEEL TEXTILE GLITTER Urban

#### Urban







### **Brushed**



COLOR WOOD STONE CONCRETE I STEEL TEXTILE GLITTER



**▶ NH63** 

Striped silver



**▶** NH61

Silvered glow



**▶** NH20

Roseate



**▶** NH60 🔼

Copper



# **Brushed**



**ND07** Dots anthracite



**▶ NH62** Bronze mat



**▶ Q1** Mat aluminium

STONE COLOR WOOD CONCRETE ISTEEL TEXTILE GLITTER

## **Brushed** ☆ | Prestige Line





🕨 KIOI 🗠 🖎 **Chromed metal** 

### **Brushed**











## **Rust** ☆ | Prestige Line



▶ NH37 🗠 🗅 Anthracite patina



**▶ NH36** 🗠 🗅 Bronze patina









COLOR WOOD STONE CONCRETE | S