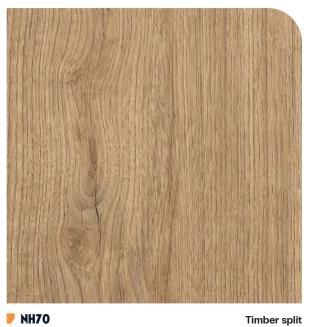

## **Painted**

**▶** NH64

Pale oak

Ashen oak

**▶** NH65

**H10** Slats patina

**▶ CT90** White gray oak

Vhitewashed oak

**▶ NF62** Hay ash

**▶ CT79** Pale gray oak

\*The above image is for illustrational purpose only, and the real product may be different.

**CT28** Beige birch

**▶** NF29 Cream oak

▶ NF40 🖎 Classic oak

▶ NF34 🖎 Tan oak