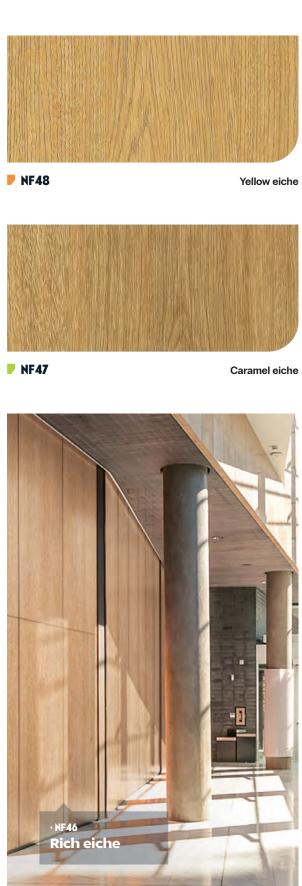

# Marble

**▶ NH44** Tundra gray

COLOR WOOD ISTONE CONCRETE STEEL TEXTILE GLITTER Marble

 ▶ NH47
 Opal beige
 ▶ NH48
 Opal white