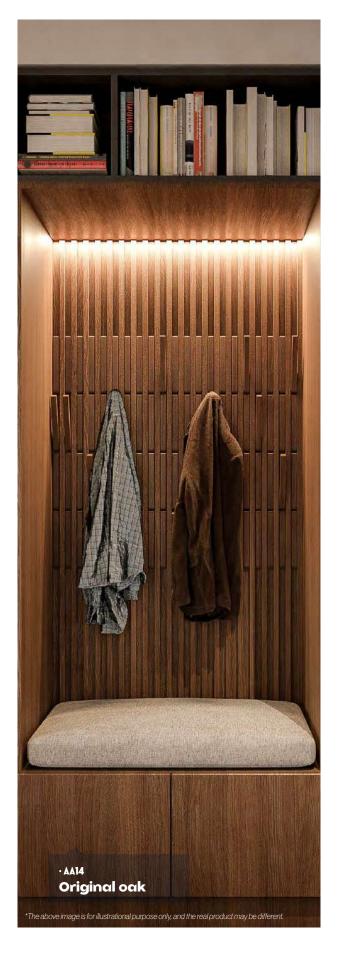

## **Painted**

**▶** NH64

Pale oak

Ashen oak

**▶** NH65

**H10** Slats patina

**▶ CT90** White gray oak

Vhitewashed oak