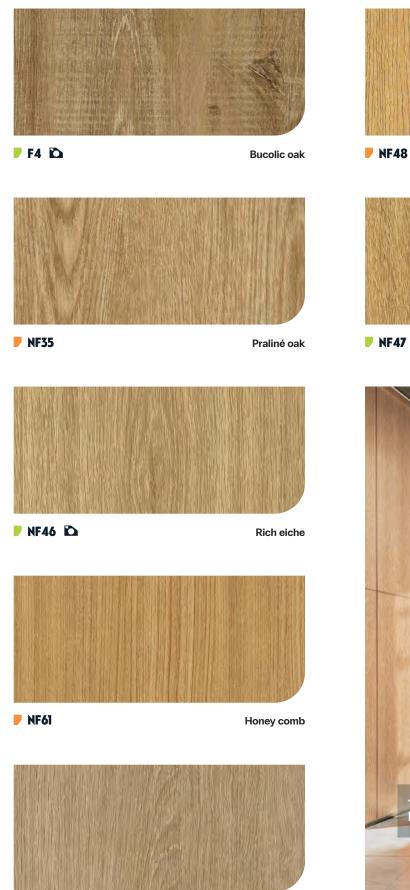

## **Painted**

**▶** NH64

Pale oak

Ashen oak

**▶** NH65

**H10** Slats patina

**▶ CT90** White gray oak

Vhitewashed oak

**▶ NF62** Hay ash

**▶ CT79** Pale gray oak

\*The above image is for illustrational purpose only, and the real product may be different.

**CT28** Beige birch

**▶** NF29 Cream oak

▶ NF40 🖎 Classic oak

▶ NF34 🖎 Tan oak

**CT01** Traditional maple

**CT20** Gold beige birch

**▶** NE64 Beige hazelwood

Beige bao

**NF87** Pampas oak

**▶** NF76 Blond beech

**NF88** Smooth oak

**CT45** Beige palm tree

**▶ NE65** Brown lined hazelwood

**CT33** Basic birch

**▶ AG18** Line pine

**▶ NF41** Cinnamon oak

**▶ AL30** Sand cherry

▶ **H50** Chevron oak

Wheat oak

**▶** NH67

Blond oak

Zambezi teak

**AG14** Cream golden oak

• NF32

Almond oak

**▶** CT82 🖎 Bumpy oak

**▶** NF57 Beige faded oak

**■ NF66** Hard oak

## Moodboard

Timeless walnut

**▶ NH73** ► Warm walnut

**▶ NH81** Dyed oak

NH79 African teak

► NH77 🖎 Honey walnut

**▶ NH74** Eucalyptus grove

**▶ NF74** Gray beech

**GO** Line oak

NF73 Desert rose

**Beige line oak** 

**▶** NF44

Bleached gray oak

**CT35** Aged golden pine

**B8** Heritage oak

**₽** 66 🖎 Patina

**AA15** Gray line oak

Grayish oak

Nut ash

**▶** NF63

**CT75** Basic honey oak

**▶ CT78** Basic yellow oak

**▶ CT42** Sheen noce

**▶ AA01** Beige oak

**▼ AG15** Golden oak **▼ CT37** Cream brown ash

| WOOD

**▶** CT98 Honey ash

**▶** B4 🖎 Weathered oak

**▶** NF79 Honey beech

**▼ CT22** Honey birch

| WOOD

Zebrano

**▶** H4 🖎 Hardwood panel

**AF05** Orangey pine

**AL14** Traditional oak

**■ CT16** Chess oak

**114** Legno

**CT84** Birch plywood

**▶ NH68** 

Royal walnut

**▶** NH69

Chocolate walnut

Rich walnut

**▼** AF10 🖎

Hazelnut cream

Cream brown

**▶ ÅÅ09** Gravel gray oak

**▶ NF65** Hard gravel oak

**▶ CT80** Antic walnut

**CT56** Brown palm tree

**▶ NF83** Driftwood brown

**▶ F6** ► Western oak

**▶ NF51** Red eiche

**▶** NF71

Tulip dark

Brownish oak

**E50** 

**WOOD** 

**■ ATO6** Black sheen teak

**▶** NF56 Black teak

**▶** NF54 Metropolis oak

**MA06** Smoky oak

**I10** Mario gray oak

**▶** CT61 Deep brown ebony

Silverblack

**▶** NF60 Black faded oak