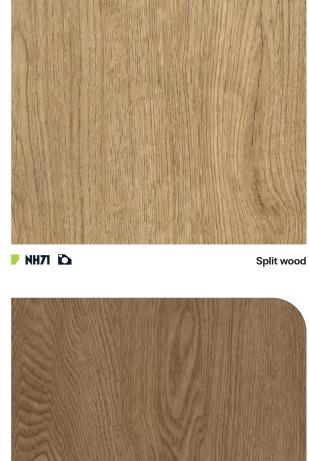

## Moodboard

Timeless walnut

**▶ NH73** ► Warm walnut

**▶ NH81** Dyed oak

NH79 African teak

► NH77 🖎 Honey walnut

**▶ NH74** Eucalyptus grove

**▶ NF74** Gray beech