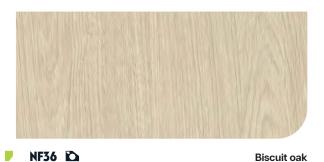

**▶ NF62** Hay ash

**▶ CT79** Pale gray oak

\*The above image is for illustrational purpose only, and the real product may be different.

**CT28** Beige birch

**▶** NF29 Cream oak

▶ NF40 🖎 Classic oak

▶ NF34 🖎 Tan oak