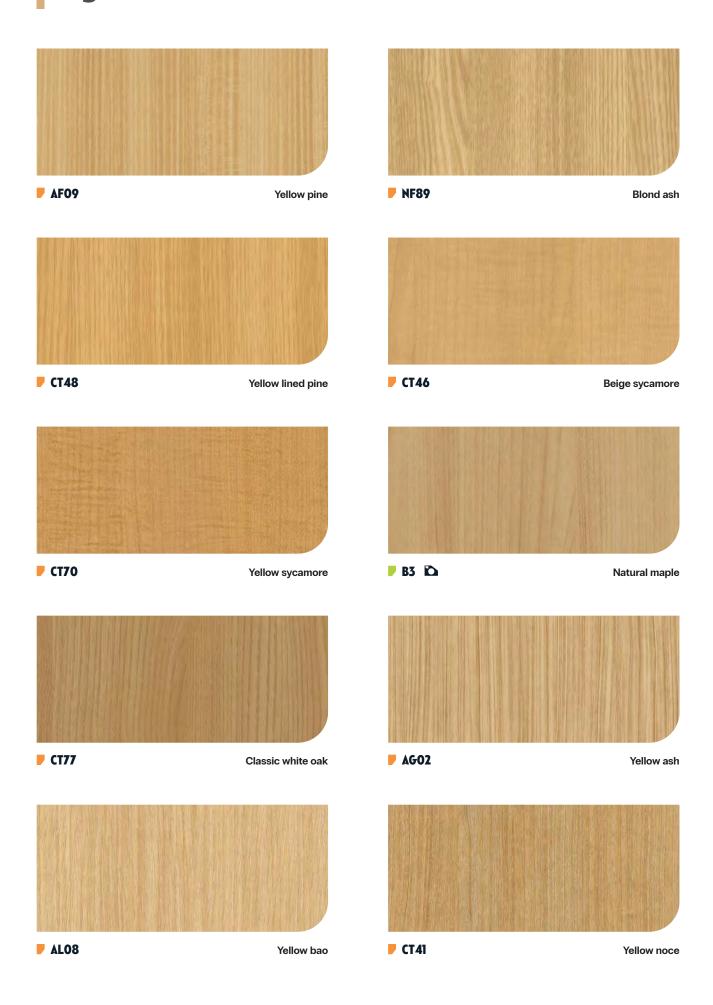

WOOD STONE CONCRETE STEEL TEXTILE GLITTER

## Silk 🗠 | Prestige Line





Off white stripes



**▶ NH92** 🗠 🖣

Light gray stripes



**▶** NH91 🗠 🖣

Dark gray stripes

















## **Cork** ☆ | Prestige Line







 ▶ WI02 ☆

 Large-grain cork

## Moodboard



## Painted ☆ | Prestige Line



COLOR I WOOD STONE CONCRETE STEEL TEXTILE GLITTER

#### **Painted**



## **Painted**













**▶** NH64

Pale oak

Ashen oak

**▶** NH65



**H10** Slats patina



**▶ CT90** White gray oak



Vhitewashed oak





**▶ NF62** Hay ash



**▶ CT79** Pale gray oak



\*The above image is for illustrational purpose only, and the real product may be different.













**CT28** Beige birch









**▶** NF29 Cream oak

















▶ NF40 🖎 Classic oak



▶ NF34 🖎 Tan oak





















**CT01** Traditional maple



**CT20** Gold beige birch



**▶** NE64 Beige hazelwood



Beige bao



**NF87** Pampas oak



**▶** NF76 Blond beech



**NF88** Smooth oak











**CT45** Beige palm tree



**▶ NE65** Brown lined hazelwood



**CT33** Basic birch



**▶ AG18** Line pine



**▶ NF41** Cinnamon oak



**▶ AL30** Sand cherry



▶ **H50** Chevron oak





Wheat oak



**▶** NH67

Blond oak





Zambezi teak







**AG14** Cream golden oak





• NF32

Almond oak

**▶** CT82 🖎 Bumpy oak





**▶** NF57 Beige faded oak





**■ NF66** Hard oak



**▶** NF78 Oaky



## Moodboard

















Timeless walnut



**▶ NH73** ► Warm walnut





**▶ NH81** Dyed oak



NH79 African teak



► NH77 🖎 Honey walnut



**▶ NH74** Eucalyptus grove













**▶ NF74** Gray be