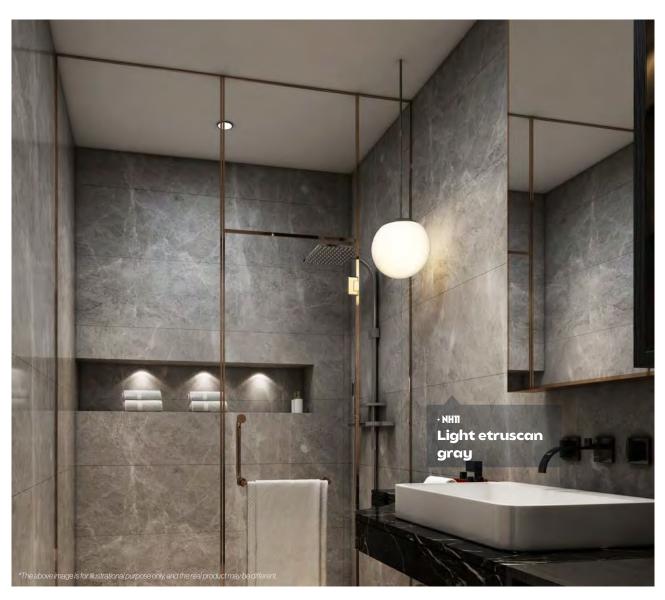

### Marble

 ▶ NHTI
 ▶

 Light etruscan gray

 ▶ NH46
 ►

 Etruscan gray

▶ **NE70** Onyx gold