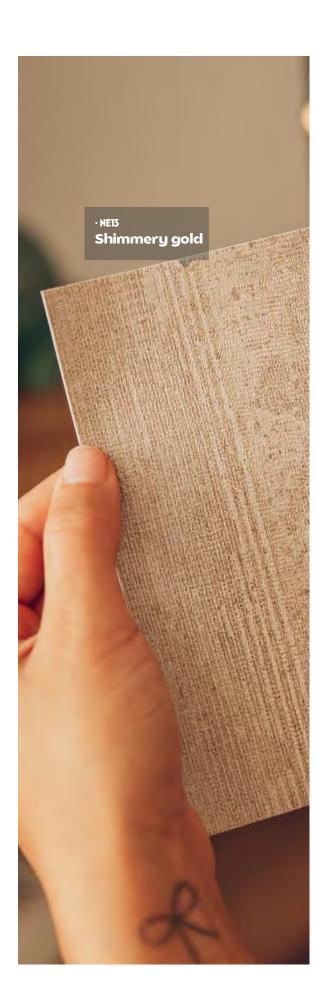

### **Natural**

**▶ M∆16** White waves

**▶ NG20** Edgy cream

▶ NEI3 ► Shimmery gold