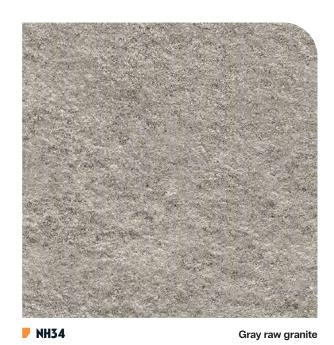

k



**▶ NF51** Red eiche











**▶** NF71

Tulip dark

Brownish oak

**E50** 



**WOOD** 

**■ ATO6** Black sheen teak



**▶** NF56 Black teak



**▶** NF54 Metropolis oak



**MA06** Smoky oak



**I10** Mario gray oak



**▶** CT61 Deep brown ebony



Silverblack



**▶** NF60 Black faded oak



# Stone



NH45

MARBLE GRANITE TERRAZZO VOLCANIC



# Marble







**▶ NH44** Tundra gray

COLOR WOOD ISTONE CONCRETE STEEL TEXTILE GLITTER Marble





 ▶ NH47
 Opal beige
 ▶ NH48
 Opal white



### Marble





 ▶ NHTI
 ▶

 Light etruscan gray



 ▶ NH46
 ►

 Etruscan gray





▶ **NE70** Onyx gold

### Marble



▶ NF97 Armani gris



▶ NF98 🖎 Armani nero



Marble



 ▶ NE31
 ▶

 Statuary white



▶ **NE32** Statuary gold



### Marble













## Marble









## **Granite**













### Terrazzo



COLOR WOOD ISTONE CONCRETE STEEL TEXTILE GLITTER

### **Terrazzo**







### **Terrazzo**













### **Terrazzo**





**▶ NE29** Multicolored



▶ NG02 ► Spotted gray



# **Volcanic**

















### **Pure**





**▶ NH54** Gray cement



**▶ NH33** ► Off white cement

















**▶** NH14 lvory glow stucco





**▶** NH53 Cashmere glow stucco







COLOR WOOD STONE I CONCRETE STEEL TEXTILE GLITTER Urban

#### Urban







### **Brushed**



COLOR WOOD STONE CONCRETE I STEEL TEXTILE GLITTER



**▶ NH63** 

Striped silver



**▶** NH61

Silvered glow



**▶** NH20

Roseate



**▶** NH60 🔼

Copper



# **Brushed**



**ND07** Dots anthracite



**▶ NH62** Bronze mat



**▶ Q1** Mat aluminium

STONE COLOR WOOD CONCRETE ISTEEL TEXTILE GLITTER

##