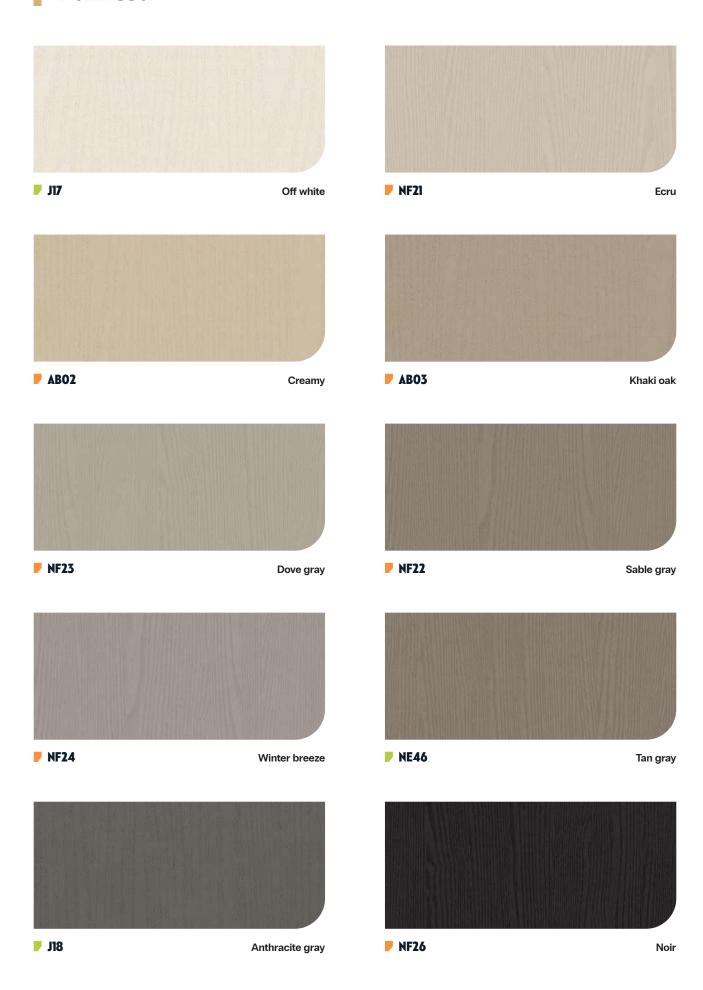

COLOR WOOD STONE CONCRETE STEEL TEXTILE GLITTER

**▶** NH05 🗠 🖎 🖏 Pistachio green



**▶** NH08 🗠 🔊 Forest green



Our Silk film Series is a premium product featuring a special surface with textured finish that has outstanding scratch resistance performances. The gentle visual effects and luxurious touch further upgrades the class of the space.







I COLOR WOOD STONE CONCRETE STEEL TEXTILE GLITTER





## Silk





I COLOR WOOD STONE CONCRETE STEEL TEXTILE GLITTER

## Silk 🗠 | Prestige Line





Off white stripes



**▶ NH92** 🗠 🖣

Light gray stripes



**▶** NH91 🗠 🖣

Dark gray stripes

















## **Cork** ☆ | Prestige Line







 ▶ WI02 ☆

 Large-grain cork

## Moodboard



## Painted ☆ | Prestige Line



COLOR I WOOD STONE CONCRETE STEEL TEXTILE GLITTER

#### **Painted**



## **Painted**













**▶** NH64

Pale oak

Ashen oak

**▶** NH65



**H10** Slats patina



**▶ CT90** White gray oak



Vhitewashed oak





**▶ NF62** Hay ash



**▶ CT79** Pale gray oak



\*The above image is for illustrational purpose only, and the real product may be different.













**CT28** Beige birch









**▶** NF29 Cream oak

















▶ NF40 🖎 Classic oak



▶ NF34 🖎 Tan oak





















**CT01** Traditional maple



**CT20** Gold beige birch



**▶** NE64 Beige hazelwood



Beige bao



**NF87** Pampas oak



**▶** NF76 Blond beech



**NF88** Smooth oak











**CT45** Beige palm tree



**▶ NE65** Brown lined hazelwood



**CT33** Basic birch



**▶ AG18** Line pine



**▶ NF41** Cinnamon oak



**▶ AL30** Sand cherry



▶ **H50** Chevro