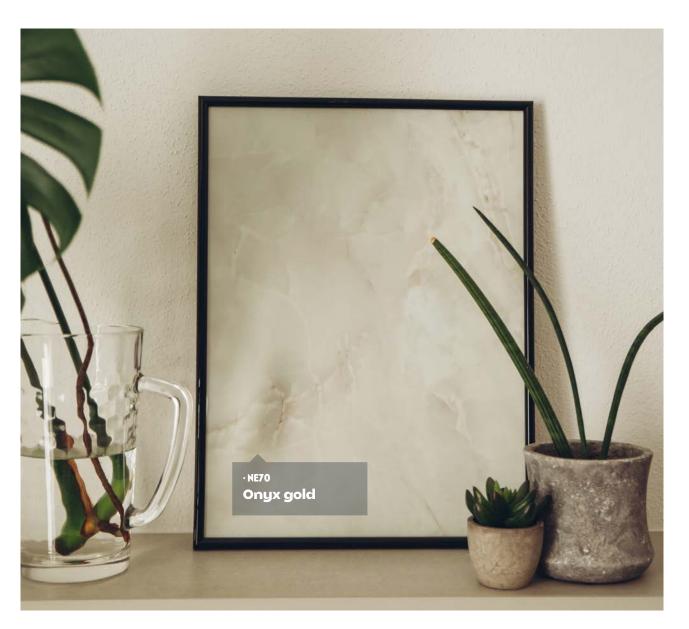

### Marble

 ▶ NHTI
 ▶

 Light etruscan gray

 ▶ NH46
 ►

 Etruscan gray

▶ **NE70** Onyx gold