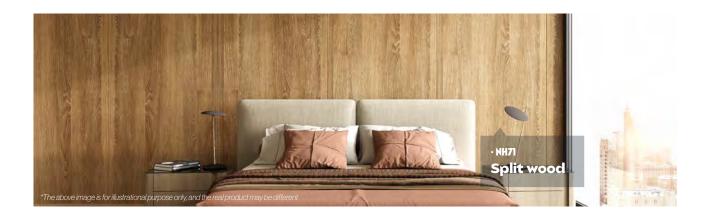

## Moodboard

Timeless walnut

**▶ NH73** ► Warm walnut

**▶ NH81** Dyed oak

NH79 African teak

► NH77 🖎 Honey walnut

**▶ NH74** Eucalyptus grove

**▶ NF74** Gray beech