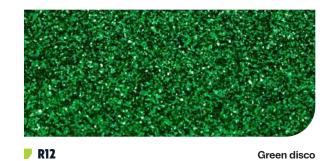

t** ☆ | Prestige Line



▶ NH37 🗠 🗅 Anthracite patina



**▶ NH36** 🗠 🗅 Bronze patina









COLOR WOOD STONE CONCRETE | STEEL TEXTILE GLITTER

### **Aurora** ☆ | Prestige Line



V AUO1 🗠 🖎 Aurora



**▶** AU02 🗠 Aurora stripes







### Natural 🗠 | Prestige Line



COLOR WOOD STONE CONCRETE STEEL I TEXTILE GLITTER

### **Natural**















### **Natural**





**▶ M∆16** White waves



**▶ NG20** Edgy cream





▶ NEI3 ► Shimmery gold



# Moodboard



## **Metallic** ightharpoonup | Prestige Line











**▶ AL11** ★ Silver metal weaving



**▶ AL15** ★ Yellow gold

## Moodboard



### Leather













Cream



**NG23** 

# Leather



# Glitter Contraction of the Contr

R15



# Moodboard



### **Glitter**





COLOR WOOD STONE CONCRETE STEEL TEXTILE | GLITTER













## **Glitter**







VOL. IV

# COLLECTION

www.pure-com.fr accueil@pure-com.fr

310 Bis Rue des Roses 77170 - Servon