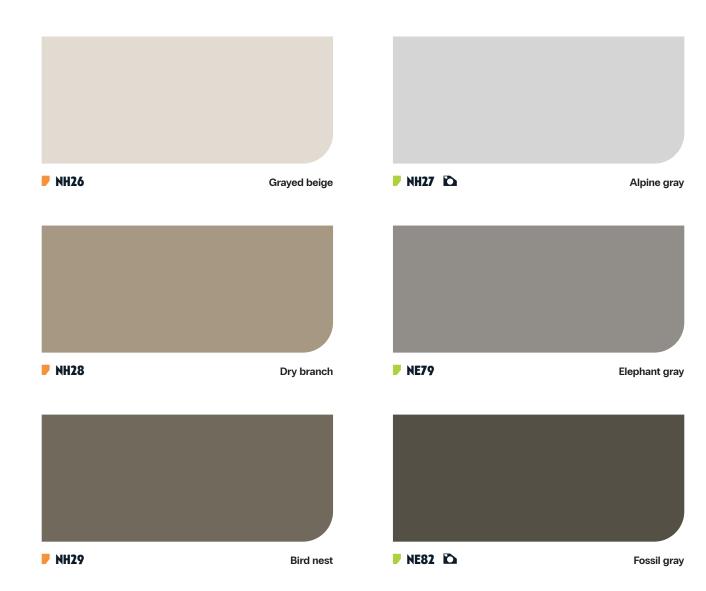

COLLECTION



## Moodboard



#### **Essential**







#### **Essential**



## Moodboard



# Silk 🦃 🗠 | Prestige Line





I COLOR WOOD STONE CONCRETE STEEL TEXTILE GLITTER

**▶** NH05 🗠 🖎 🖏 Pistachio green



**▶** NH08 🗠 🔊 Forest green



Our Silk film Series is a premium product featuring a special surface with textured finish that has outstanding scratch resistance performances. The gentle visual effects and luxurious touch further upgrades the class of the space.







I COLOR WOOD STONE CONCRETE STEEL TEXTILE GLITTER





## Silk





I COLOR WOOD STONE CONCRETE STEEL TEXTILE GLITTER

## Silk 🗠 | Prestige Line





Off white stripes



**▶ NH92** 🗠 🖣

Light gray stripes



**▶** NH91 🗠 🖣

Dark gray stripes

















## **Cork** ☆ | Prestige Line







 ▶ WI02 ☆

 Large-grain cork

## Moodboard



## Painted ☆ | Prestige Line



COLOR I WOOD STONE CONCRETE STEEL TEXTILE GLITTER

#### **Painted**



## **Painted**













**▶** NH64

Pale oak

Ashen oak

**▶** NH65



**H10** Slats patina



**▶ CT90** White gray oak



Vhitewashed oak





**▶ NF62** Hay ash



**▶ CT79** Pale gray oak



\*The above image is for illustrational purpose only, and the real product may be different.













**CT28** Beige birch









**▶** NF29 Cream oak

















▶ NF40 🖎 Classic oak



▶ NF34 🖎