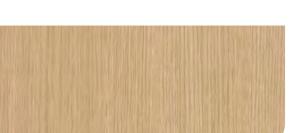

**▶ NE65** Brown lined hazelwood

**CT33** Basic birch

**▶ AG18** Line pine

**▶ NF41** Cinnamon oak

**▶ AL30** Sand cherry

▶ **H50** Chevron oak

Wheat oak

**▶** NH67

Blond oak

Zambezi teak

**AG14** Cream golden oak

• NF32

Almond oak

**▶** CT82 🖎 Bumpy oak

**▶** NF57 Beige faded oak

**■ NF66** Hard oak