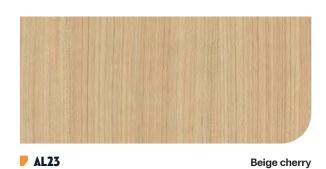

**▶ NF62** Hay ash

**▶ CT79** Pale gray oak

\*The above image is for illustrational purpose only, and the real product may be different.

**CT28** Beige birch

**▶** NF29 Cream oak

▶ NF40 🖎 Classic oak

▶ NF34 🖎 Tan oak