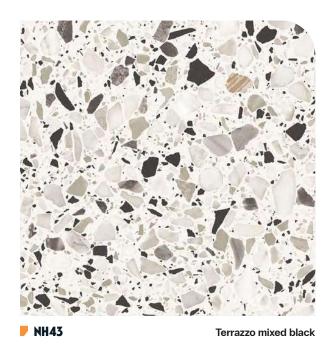

### Terrazzo

COLOR WOOD ISTONE CONCRETE STEEL TEXTILE GLITTER

### **Terrazzo**

### **Terrazzo**

**▶ NE29** Multicolored

▶ NG02 ► Spotted gray