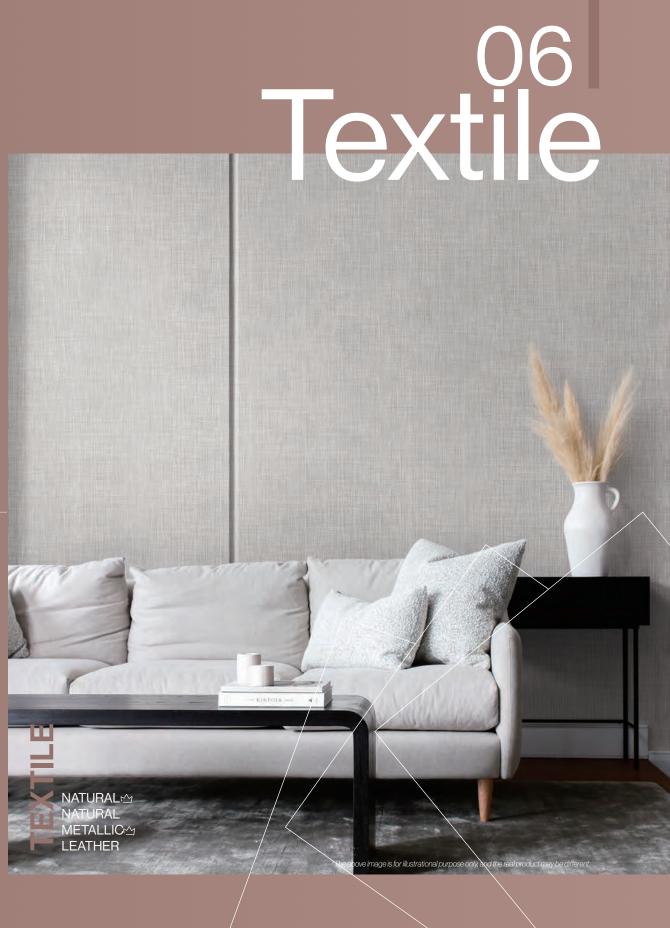

### Natural 🗠 | Prestige Line

COLOR WOOD STONE CONCRETE STEEL I TEXTILE GLITTER

### **Natural**

### **Natural**

**▶ M∆16** White waves

**▶ NG20** Edgy cream

▶ NEI3 ► Shimmery gold