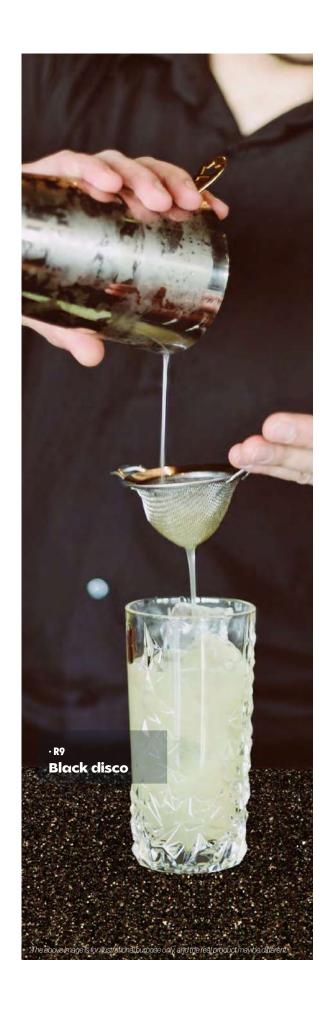

## **Rust** ☆ | Prestige Line



▶ NH37 🗠 🗅 Anthracite patina



**▶ NH36** 🗠 🗅 Bronze patina









COLOR WOOD STONE CONCRETE | STEEL TEXTILE GLITTER

### **Aurora** ☆ | Prestige Line



V AUO1 🗠 🖎 Aurora



**▶** AU02 🗠 Aurora stripes







### Natural 🗠 | Prestige Line



COLOR WOOD STONE CONCRETE STEEL I TEXTILE GLITTER

### **Natural**















### **Natural**





**▶ M∆16** White waves



**▶ NG20** Edgy cream





▶ NEI3 ► Shimmery gold



# Moodboard



## **Metallic** ightharpoonup | Prestige Line











**▶ AL11** ★ Silver metal weaving



**▶ AL15** ★ Yellow gold

## Moodboard



### Leather













Cream



**NG23** 

# Leather



# Glitter Contraction of the Contr

R15



# Moodboard



### **Glitter**





COLOR WOOD STONE CONCRETE STEEL TEXTILE | GLITTER













## **Glitter**







VOL. IV

# COLLECTION

www.pure-com.fr accueil@pure-com.fr

310 Bis Rue des Roses 77170 - Servon