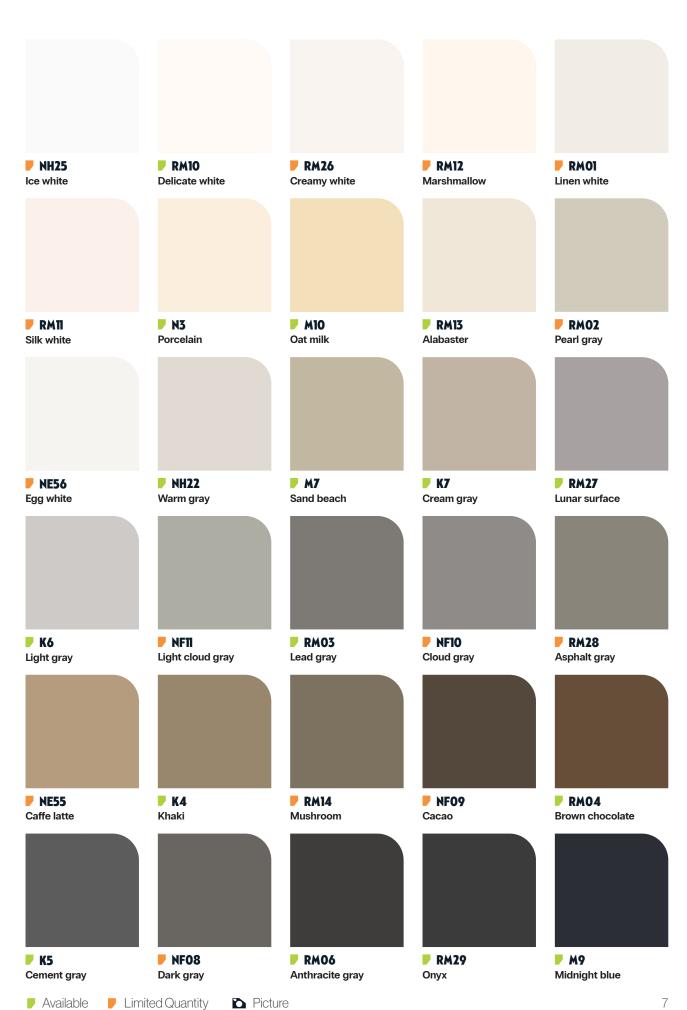

COLLECTION



## Moodboard



#### **Essential**







#### **Essential**



## Moodboard



# Silk 🦃 🗠 | Prestige Line





I COLOR WOOD STONE CONCRETE STEEL TEXTILE GLITTER

**▶** NH05 🗠 🖎 🖏 Pistachio green



**▶** NH08 🗠 🔊 Forest green



Our Silk film Series is a premium product featuring a special surface with textured finish that has outstanding scratch resistance performances. The gentle visual effects and luxurious touch further upgrades the class of the space.







I COLOR WOOD STONE CONCRETE STEEL TEXTILE GLITTER





## Silk





I COLOR WOOD STONE CONCRETE STEEL TEXTILE GLITTER

## Silk 🗠 | Prestige Line





Off white stripes



**▶ NH92** 🗠 🖣

Light gray stripes



**▶** NH91 🗠 🖣

Dark gray stripes

















## **Cork** ☆ | Prestige Line







 ▶ WI02 ☆

 Large-grain cork

## Moodboard



## Painted ☆ | Prestige Line