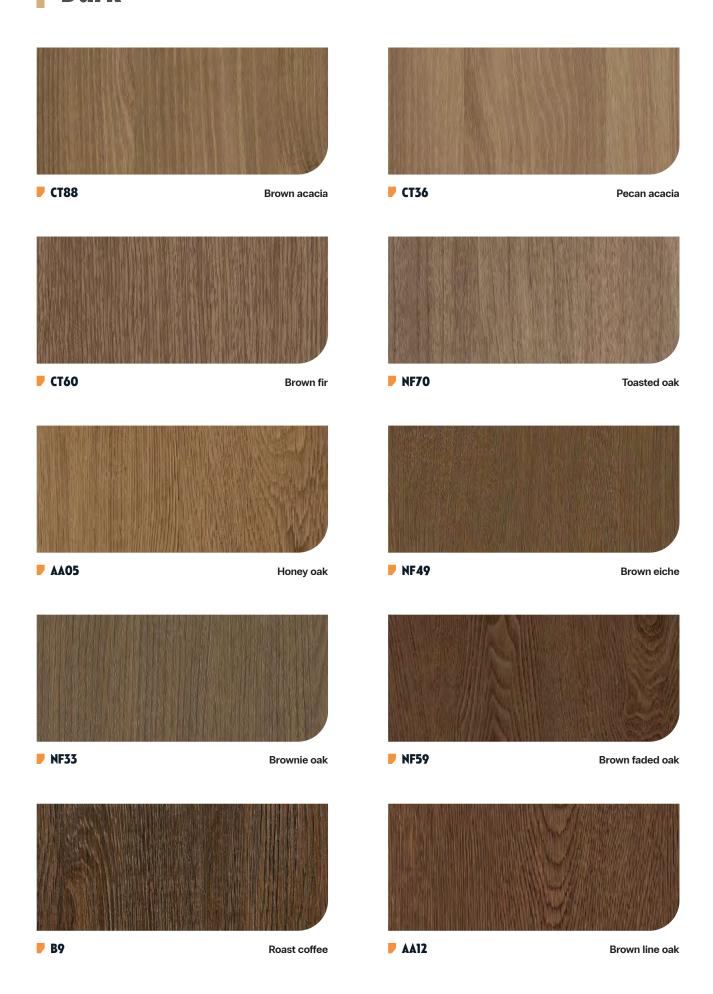

**▶ NE65** Brown lined hazelwood

**CT33** Basic birch

**▶ AG18** Line pine

**▶ NF41** Cinnamon oak

**▶ AL30** Sand cherry

▶ **H50** Chevron oak

Wheat oak

**▶** NH67

Blond oak

Zambezi teak

**AG14** Cream golden oak

• NF32

Almond oak

**▶** CT82 🖎 Bumpy oak

**▶** NF57 Beige faded oak

**■ NF66** Hard oak

**GO** Line oak

NF73 Desert rose

**Beige line oak** 

**▶** NF44

Bleached gray oak

**CT35** Aged golden pine

**B8** Heritage oak

**₽** 66 🖎 Patina

**AA15** Gray line oak

Grayish oak

Nut ash

**▶** NF63

**CT75** Basic honey oak

**▶ CT78** Basic yellow oak

**▶ CT42** Sheen noce

**▶ AA01** Beige oak

**▼ AG15** Golden oak **▼ CT37** Cream brown ash

| WOOD

**▶** CT98 Honey ash

**▶** B4 🖎 Weathered oak

**▶** NF79 Honey beech

**▼ CT22** Honey birch

| WOOD

Zebrano

**▶** H4 🖎 Hardwood panel

**AF05** Orangey pine

**AL14** Traditional oak

**■ CT16** Chess oak

**114** Legno

**CT84** Birch plywood

**▶ NH68** 

Royal walnut

**▶** NH69

Chocolate walnut

Rich walnut

**▼** AF10 🖎

Hazelnut cream

Cream brown

**▶ ÅÅ09** Gravel gray oak

**▶ NF65** Hard gravel oak

**▶ CT80** Antic walnut

**CT56** Brown palm tree

**▶ NF83** Driftwood brown

**▶ F6** ► Western oak

**▶ NF51** Red eiche

**▶** NF71

Tulip dark

Brownish oak