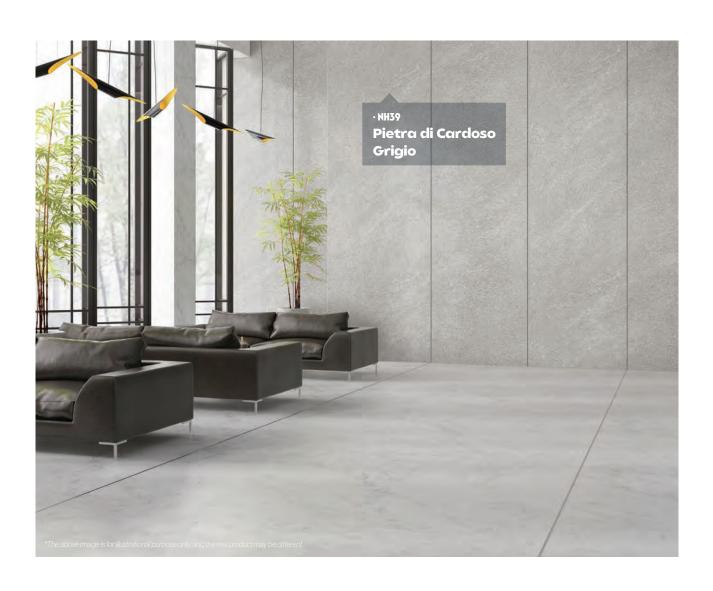

### Terrazzo

COLOR WOOD ISTONE CONCRETE STEEL TEXTILE GLITTER

### **Terrazzo**

**▶ NE29** Multicolored

▶ NG02 ► Spotted gray