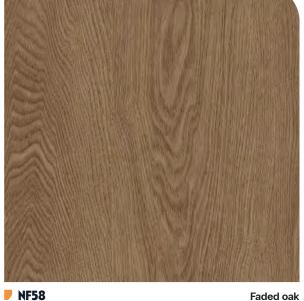

Blond oak

Zambezi teak

**AG14** Cream golden oak

• NF32

Almond oak

**▶** CT82 🖎 Bumpy oak

**▶** NF57 Beige faded oak

**■ NF66** Hard oak