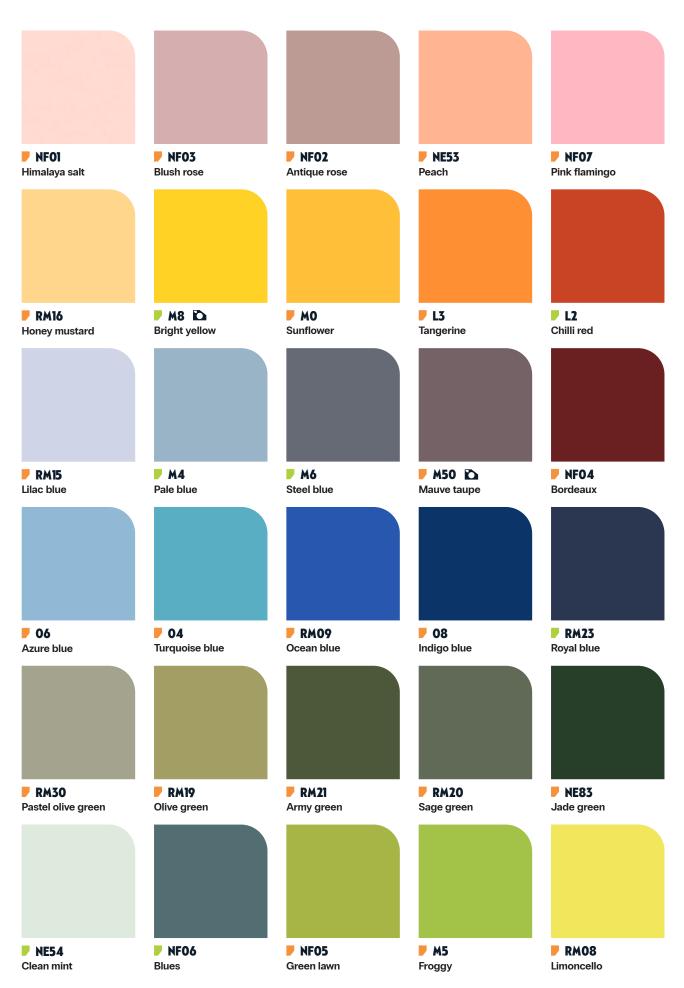

COLLECTION



## Moodboard



#### **Essential**







#### **Essential**



## Moodboard



# Silk 🦃 🗠 | Prestige Line





I COLOR WOOD STONE CONCRETE STEEL TEXTILE GLITTER

**▶** NH05 🗠 🖎 🖏 Pistachio green



**▶** NH08 🗠 🔊 Forest green



Our Silk film Series is a premium product featuring a special surface with textured finish that has outstanding scratch resistance performances. The gentle visual effects and luxurious touch further upgrades the class of the space.







I COLOR WOOD STONE CONCRETE STEEL TEXTILE GLITTER





## Silk





I COLOR WOOD STONE CONCRETE STEEL TEXTILE GLITTER

## Silk 🗠 | Prestige Line





Off white stripes



**▶ NH92** 🗠 🖣

Light gray stripes



**▶** NH91 🗠 🖣

Dark gray stripes

















## **Cork** ☆ | Prestige Line







 ▶ WI02 ☆

 Large-grain cork

## Moodboard



## Painted ☆ | Prestige Line



COLOR I WOOD STONE