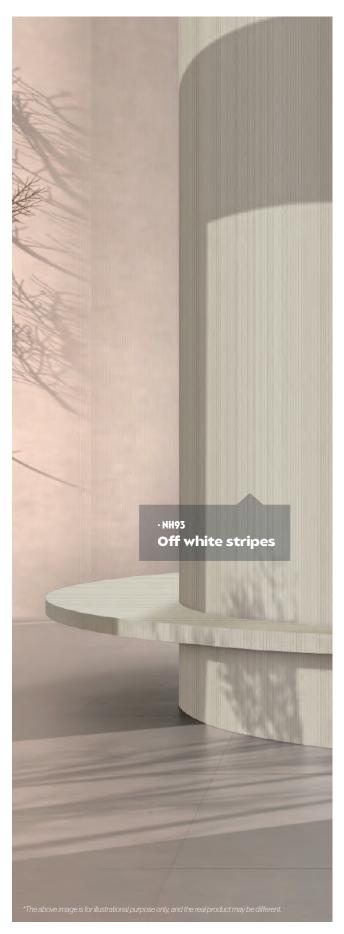

## Silk 🗠 | Prestige Line

Off white stripes

**▶ NH92** 🗠 🖣

Light gray stripes

**▶** NH91 🗠 🖣

Dark gray stripes