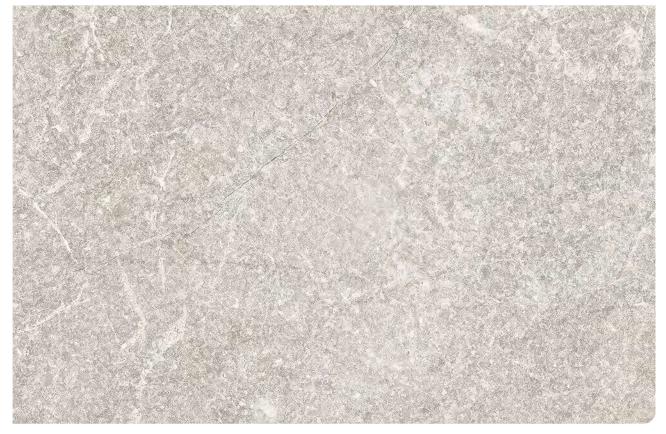

# Stone

NH45

MARBLE GRANITE TERRAZZO VOLCANIC

# Marble

**▶ NH44** Tundra gray

COLOR WOOD ISTONE CONCRETE STEEL TEXTILE GLITTER Marble

 ▶ NH47
 Opal beige
 ▶ NH48
 Opal white