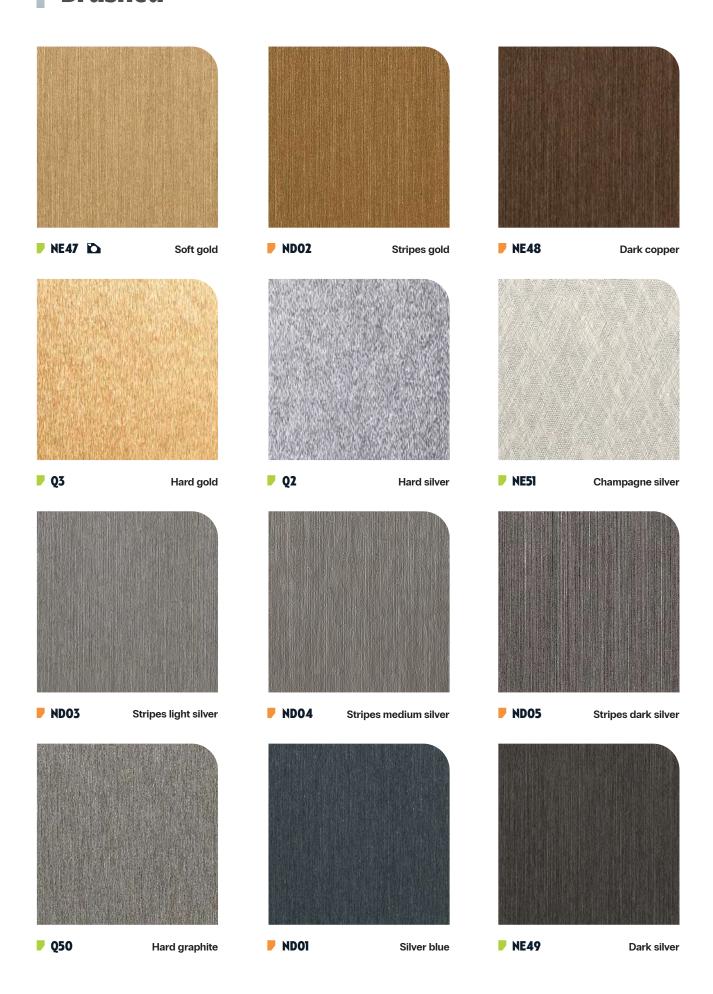

### **Brushed**

COLOR WOOD STONE CONCRETE I STEEL TEXTILE GLITTER

**▶ NH63** 

Striped silver

**▶** NH61

Silvered glow

**▶** NH20

Roseate

# **Brushed**

**ND07** Dots anthracite

**▶ NH62** Bronze mat

**▶ Q1** Mat aluminium

STONE COLOR WOOD CONCRETE ISTEEL TEXTILE GLITTER