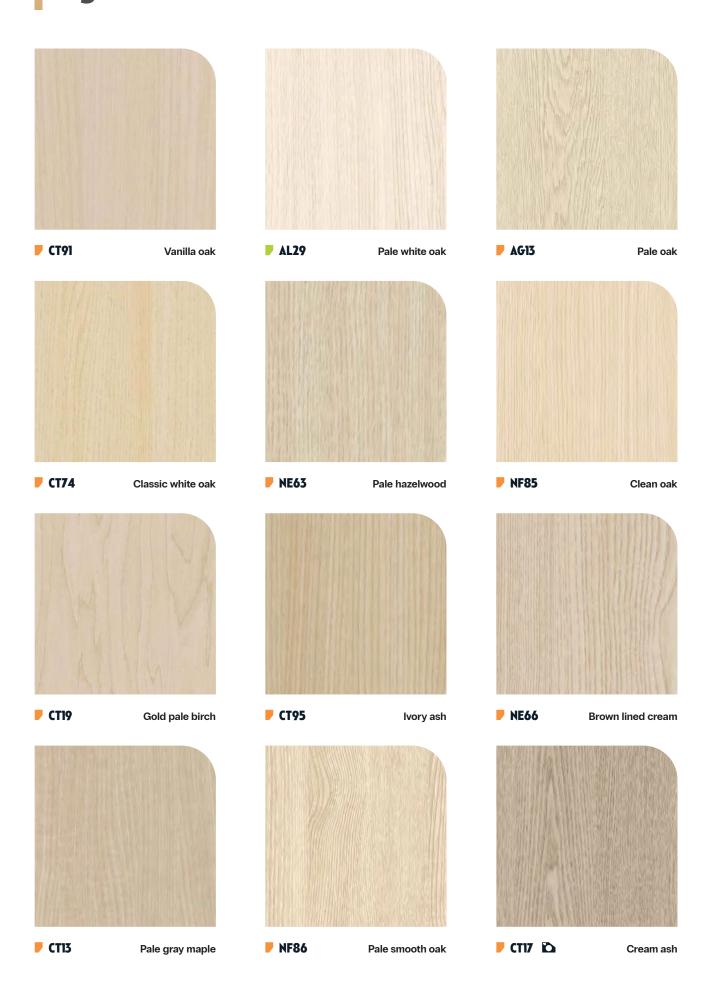

**▶ NF62** Hay ash

**▶ CT79** Pale gray oak

\*The above image is for illustrational purpose only, and the real product may be different.

**CT28** Beige birch

**▶** NF29 Cream oak

▶ NF40 🖎 Classic oak

▶ NF34 🖎 Tan oak

**CT01** Traditional maple

**CT20** Gold beige birch

**▶** NE64 Beige hazelwood

Beige bao

**NF87** Pampas oak

**▶** NF76 Blond beech

**NF88** Smooth oak

**CT45** Beige palm tree

**▶ NE65** Brown lined hazelwood

**CT33** Basic birch

**▶ AG18** Line pine

**▶ NF41** Cinnamon oak

**▶ AL30** Sand cherry

▶ **H50** Chevron oak

Wheat oak

**▶** NH67

Blond oak

Zambezi teak

**AG14** Cream golden oak

• NF32

Almond oak

**▶** CT82 🖎 Bumpy oak

**▶** NF57 Beige faded oak

**■ NF66** Hard oak