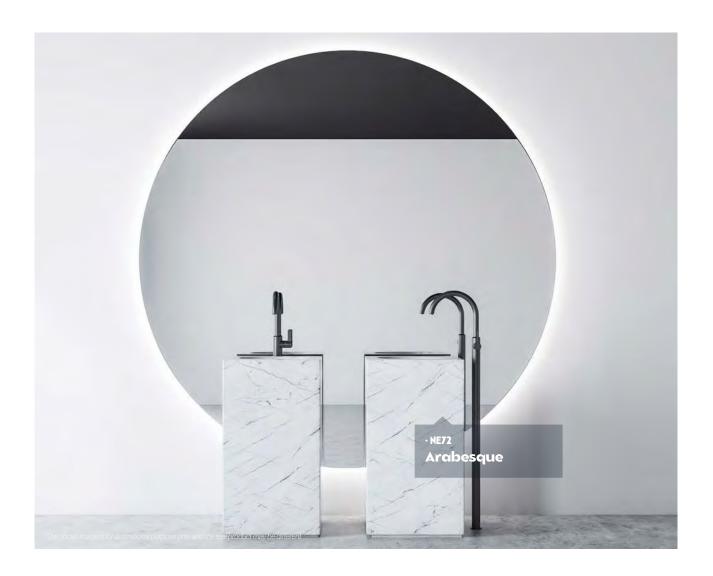

# Stone

NH45

MARBLE GRANITE TERRAZZO VOLCANIC

# Marble

**▶ NH44** Tundra gray

COLOR WOOD ISTONE CONCRETE STEEL TEXTILE GLITTER Marble

 ▶ NH47
 Opal beige
 ▶ NH48
 Opal white

### Marble

 ▶ NHTI
 ▶

 Light etruscan gray

 ▶ NH46
 ►

 Etruscan gray

▶ **NE70** Onyx gold

### Marble

▶ NF97 Armani gris

▶ NF98 🖎 Armani nero

Marble

 ▶ NE31
 ▶

 Statuary white

▶ **NE32** Statuary gold

### Marble

## Marble