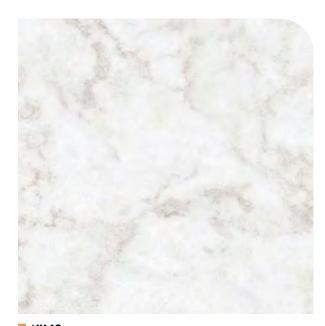

### Marble

▶ NF97 Armani gris

▶ NF98 🖎 Armani nero

Marble

 ▶ NE31
 ▶

 Statuary white

▶ **NE32** Statuary gold