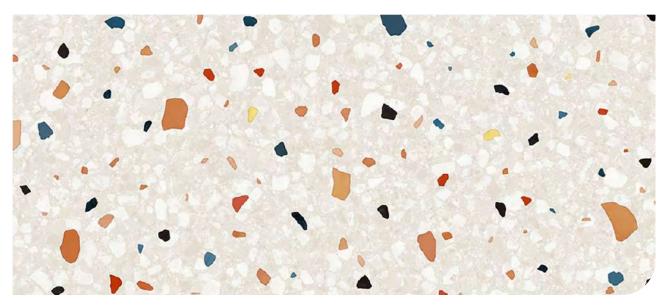

### Terrazzo

COLOR WOOD ISTONE CONCRETE STEEL TEXTILE GLITTER

### **Terrazzo**

### **Terrazzo**

**▶ NE29** Multicolored

▶ NG02 ► Spotted gray