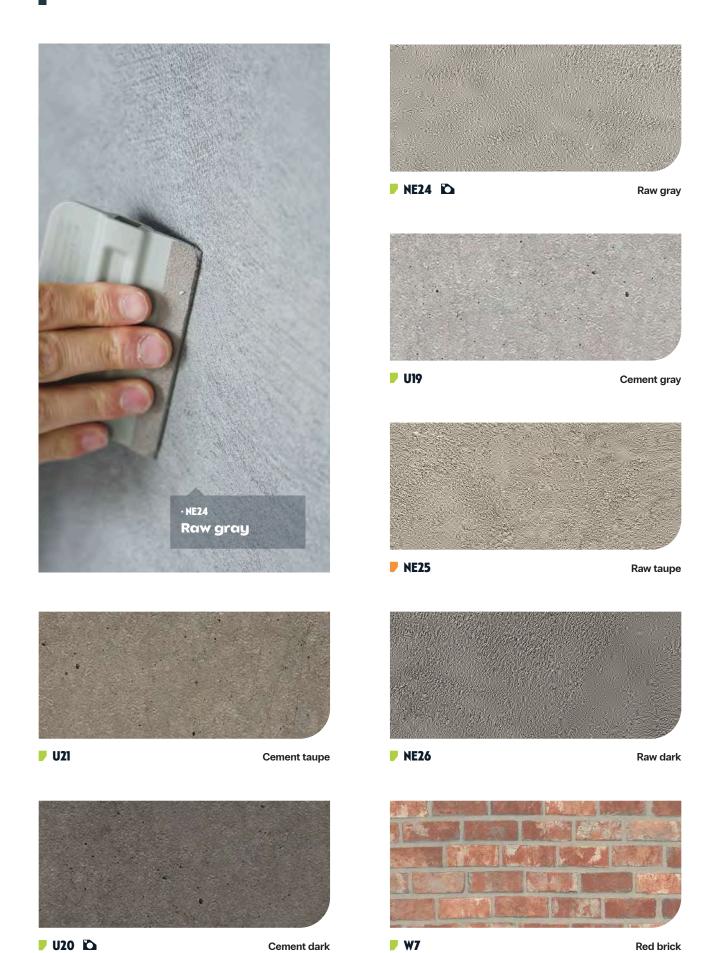

### **Pure**

**▶ NH54** Gray cement

**▶ NH33** ► Off white cement

**▶** NH14 lvory glow stucco

**▶** NH53 Cashmere glow stucco

COLOR WOOD STONE I CONCRETE STEEL TEXTILE GLITTER Urban

#### Urban