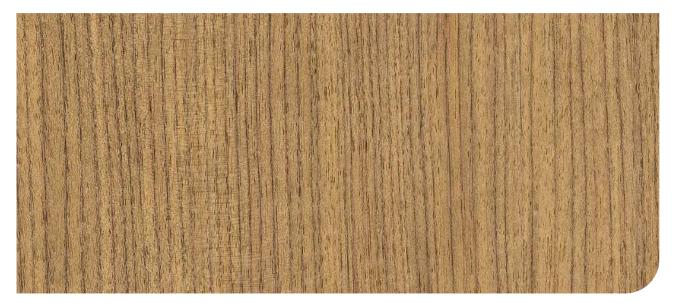

## Moodboard

Timeless walnut

**▶ NH73** ► Warm walnut

**▶ NH81** Dyed oak

NH79 African teak

► NH77 🖎 Honey walnut

**▶ NH74** Eucalyptus grove

**▶ NF74** Gray beech