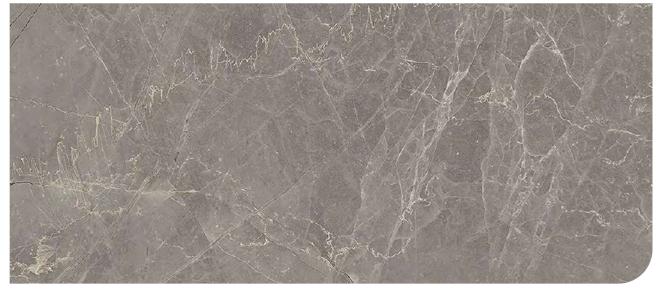

### Marble

 ▶ NHTI
 ▶

 Light etruscan gray

 ▶ NH46
 ►

 Etruscan gray

▶ **NE70** Onyx gold