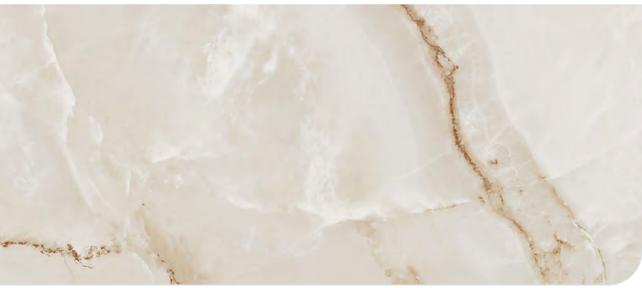

### Marble

 ▶ NHTI
 ▶

 Light etruscan gray

 ▶ NH46
 ►

 Etruscan gray

▶ **NE70** Onyx gold