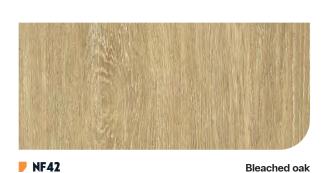

**▶** H4 🖎 Hardwood panel

**AF05** Orangey pine

**AL14** Traditional oak

**■ CT16** Chess oak

**114** Legno

**CT84** Birch plywood

**▶ NH68** 

Royal walnut