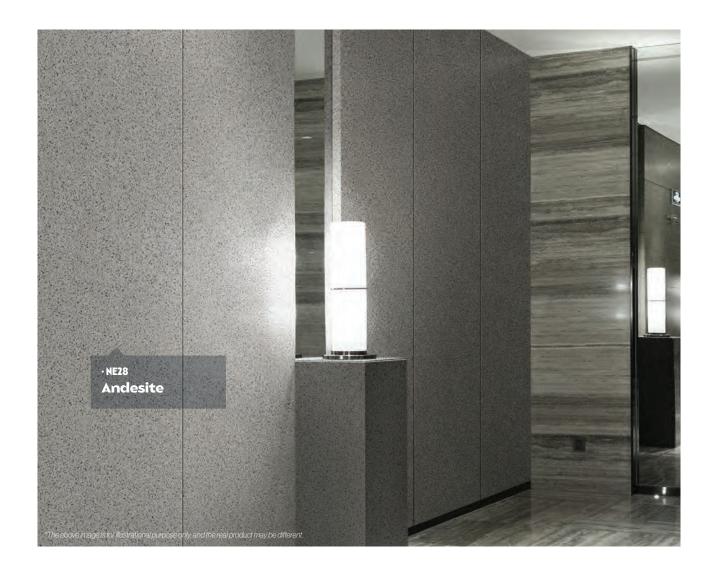

**▶** CT61 Deep brown ebony



Silverblack



**▶** NF60 Black faded oak



# Stone



NH45

MARBLE GRANITE TERRAZZO VOLCANIC



# Marble







**▶ NH44** Tundra gray

COLOR WOOD ISTONE CONCRETE STEEL TEXTILE GLITTER Marble





 ▶ NH47
 Opal beige
 ▶ NH48
 Opal white



### Marble





 ▶ NHTI
 ▶

 Light etruscan gray



 ▶ NH46
 ►

 Etruscan gray





▶ **NE70** Onyx gold

### Marble



▶ NF97 Armani gris



▶ NF98 🖎 Armani nero



Marble



 ▶ NE31
 ▶

 Statuary white



▶ **NE32** Statuary gold



### Marble













## Marble









## **Granite**













### Terrazzo



COLOR WOOD ISTONE CONCRETE STEEL TEXTILE GLITTER

### **Terrazzo**







### **Terrazzo**













### **Terrazzo**





**▶ NE29** Multicolored



▶ NG02 ► Spotted gray



# **Volcanic**

















### **Pure**





**▶ NH54** Gray cement



**▶ NH33** ► Off white cement

















**▶** NH14 lvory glow stucco





**▶** NH53 Cashmere glow stucco







COLOR WOOD STONE I CONCRETE STEEL TEXTILE GLITTER Urban

#### Urban







### **Brushed**



COLOR WOOD STONE CONCRETE I STEEL TEXTILE GLITTER



**▶ NH63** 

Striped silver



**▶** NH61

Silvered glow



**▶** NH20

Roseate



**▶** NH60 🔼

Copper



# **Brushed**



**ND07** Dots anthracite



**▶ NH62** Bronze mat



**▶ Q1** Mat aluminium

STONE COLOR WOOD CONCRETE ISTEEL TEXTILE GLITTER

## **Brushed** ☆ | Prestige Line





🕨 KIOI 🗠 🖎 **Chromed metal** 

### **Brushed**











## **Rust** ☆ | Prestige Line



▶ NH37 🗠 🗅 Anthracite patina



**▶ NH36** 🗠 🗅 Bronze patina









COLOR WOOD STONE CONCRETE | STEEL