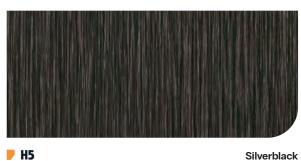

** NF79 Honey beech





**▼ CT22** Honey birch





| WOOD

Zebrano



**▶** H4 🖎 Hardwood panel



**AF05** Orangey pine



**AL14** Traditional oak



**■ CT16** Chess oak





**114** Legno



**CT84** Birch plywood







**▶ NH68** 

Royal walnut



**▶** NH69

Chocolate walnut





Rich walnut













**▼** AF10 🖎

Hazelnut cream







Cream brown



**▶ ÅÅ09** Gravel gray oak



**▶ NF65** Hard gravel oak



**▶ CT80** Antic walnut



**CT56** Brown palm tree











**▶ NF83** Driftwood brown



**▶ F6** ► Western oak



**▶ NF51** Red eiche











**▶** NF71

Tulip dark

Brownish oak

**E50** 



**WOOD** 

**■ ATO6** Black sheen teak



**▶** NF56 Black teak



**▶** NF54 Metropolis oak



**MA06** Smoky oak



**I10** Mario gray oak



**▶** CT61 Deep brown ebony



Silverblack



**▶** NF60 Black faded oak



# Stone



NH45

MARBLE GRANITE TERRAZZO VOLCANIC



# Marble







**▶ NH44** Tundra gray

COLOR WOOD ISTONE CONCRETE STEEL TEXTILE GLITTER Marble





 ▶ NH47
 Opal beige
 ▶ NH48
 Opal white



### Marble





 ▶ NHTI
 ▶

 Light etruscan gray



 ▶ NH46
 ►

 Etruscan gray





▶ **NE70** Onyx gold

### Marble



▶ NF97 Armani gris



▶ NF98 🖎 Armani nero



Marble



 ▶ NE31
 ▶

 Statuary white



▶ **NE32** Statuary gold



### Marble













## Marble









## **Granite**













### Terrazzo



COLOR WOOD ISTONE CONCRETE STEEL TEXTILE GLITTER

### **Terrazzo**







### **Terrazzo**













### **Terrazzo**





**▶ NE29** Multicolored



▶ NG02 ► Spotted gray



# **Volcanic**

















### **Pure**





**▶ NH