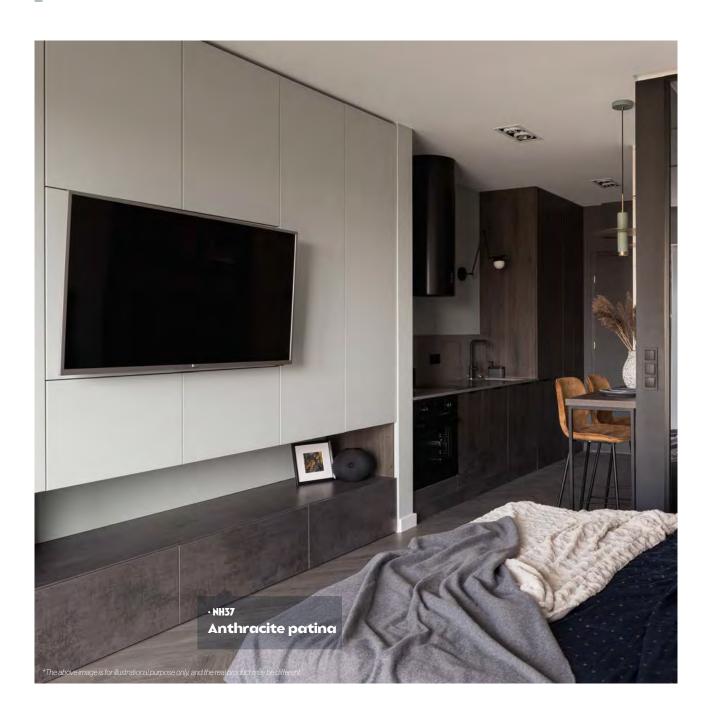

## **Rust** ☆ | Prestige Line

▶ NH37 🗠 🗅 Anthracite patina

**▶ NH36** 🗠 🗅 Bronze patina

COLOR WOOD STONE CONCRETE | STEEL TEXTILE GLITTER