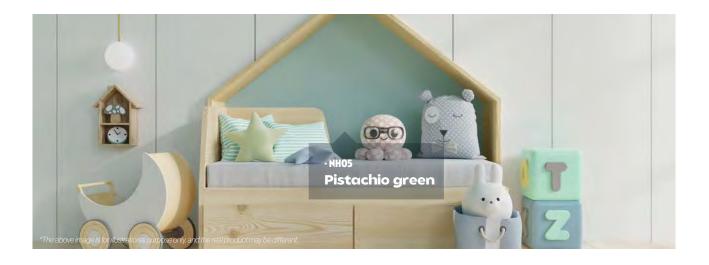

# Silk 🦃 🗠 | Prestige Line

I COLOR WOOD STONE CONCRETE STEEL TEXTILE GLITTER

**▶** NH05 🗠 🖎 🖏 Pistachio green

**▶** NH08 🗠 🔊 Forest green

Our Silk film Series is a premium product featuring a special surface with textured finish that has outstanding scratch resistance performances. The gentle visual effects and luxurious touch further upgrades the class of the space.