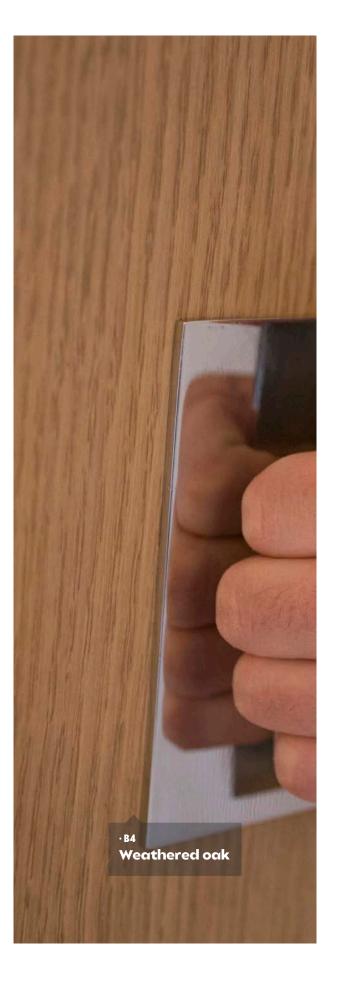

**▼ AG15** Golden oak **▼ CT37** Cream brown ash

| WOOD

**▶** CT98 Honey ash

**▶** B4 🖎 Weathered oak

**▶** NF79 Honey beech

**▼ CT22** Honey birch

| WOOD

Zebrano