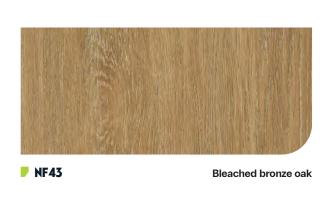

**▶ NF62** Hay ash

**▶ CT79** Pale gray oak

\*The above image is for illustrational purpose only, and the real product may be different.

**CT28** Beige birch

**▶** NF29 Cream oak

▶ NF40 🖎 Classic oak

▶ NF34 🖎 Tan oak