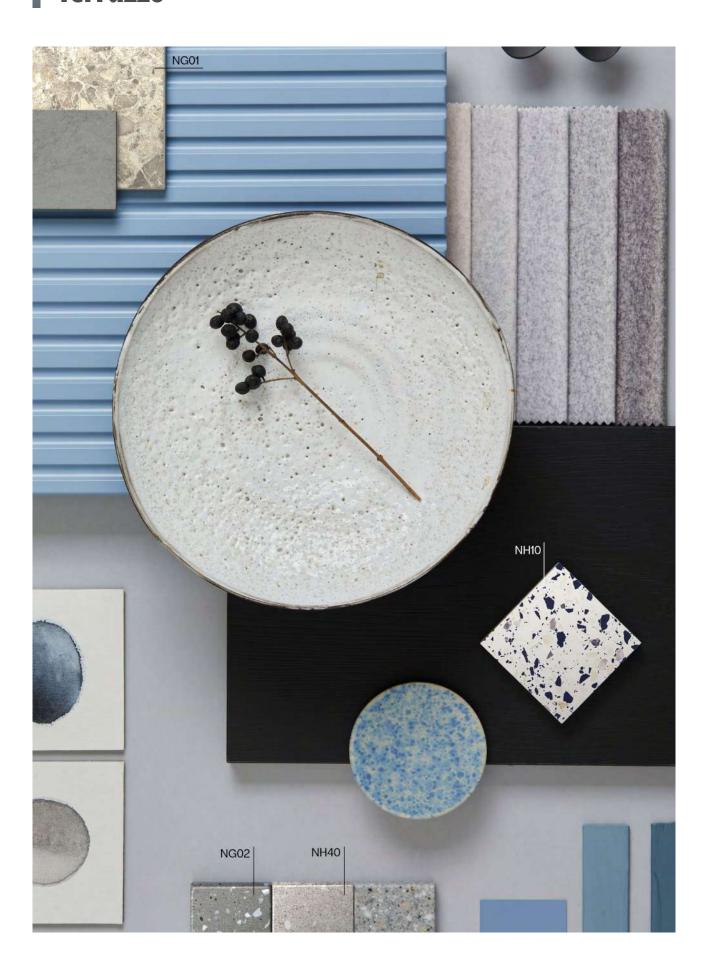

### Terrazzo

COLOR WOOD ISTONE CONCRETE STEEL TEXTILE GLITTER

### **Terrazzo**

### **Terrazzo**

**▶ NE29** Multicolored

▶ NG02 ► Spotted gray