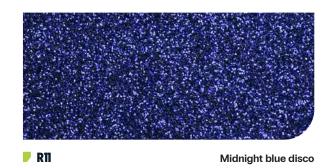

ust** ☆ | Prestige Line



▶ NH37 🗠 🗅 Anthracite patina



**▶ NH36** 🗠 🗅 Bronze patina









COLOR WOOD STONE CONCRETE | STEEL TEXTILE GLITTER

### **Aurora** ☆ | Prestige Line



V AUO1 🗠 🖎 Aurora



**▶** AU02 🗠 Aurora stripes







### Natural 🗠 | Prestige Line



COLOR WOOD STONE CONCRETE STEEL I TEXTILE GLITTER

### **Natural**















### **Natural**





**▶ M∆16** White waves



**▶ NG20** Edgy cream





▶ NEI3 ► Shimmery gold



# Moodboard



## **Metallic** ightharpoonup | Prestige Line











**▶ AL11** ★ Silver metal weaving



**▶ AL15** ★ Yellow gold

## Moodboard



### Leather













Cream



**NG23** 

# Leather



# Glitter Contraction of the Contr

R15



# Moodboard



### **Glitter**





COLOR WOOD STONE CONCRETE STEEL TEXTILE | GLITTER













## **Glitter**







VOL. IV

# COLLECTION

www.pure-com.fr accueil@pure-com.fr

310 Bis Rue des Roses 77170 - Servon