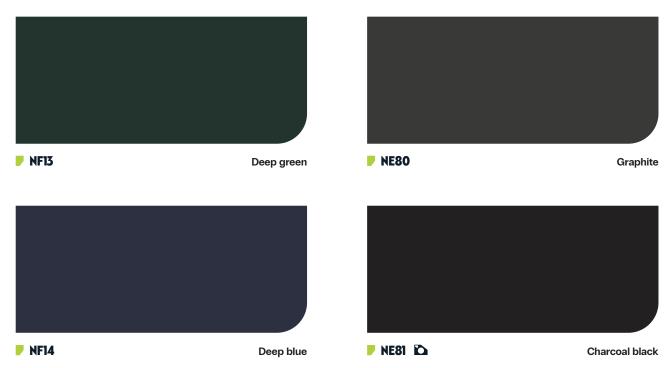

# Silk 🦃 🗠 | Prestige Line

I COLOR WOOD STONE CONCRETE STEEL TEXTILE GLITTER

**▶** NH05 🗠 🖎 🖏 Pistachio green

**▶** NH08 🗠 🔊 Forest green

Our Silk film Series is a premium product featuring a special surface with textured finish that has outstanding scratch resistance performances. The gentle visual effects and luxurious touch further upgrades the class of the space.