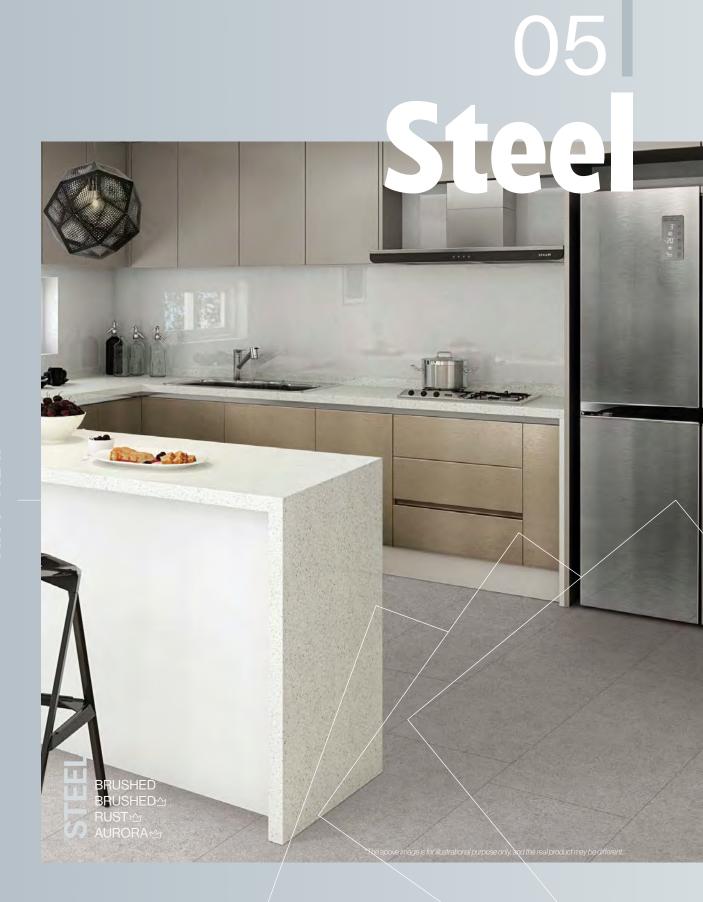

### **Brushed**

COLOR WOOD STONE CONCRETE I STEEL TEXTILE GLITTER

**▶ NH63** 

Striped silver

**▶** NH61

Silvered glow

**▶** NH20

Roseate

# **Brushed**

**ND07** Dots anthracite

**▶ NH62** Bronze mat

**▶ Q1** Mat aluminium

STONE COLOR WOOD CONCRETE ISTEEL TEXTILE GLITTER

## **Brushed** ☆ | Prestige Line

🕨 KIOI 🗠 🖎 **Chromed metal** 

## **Rust** ☆ | Prestige Line

▶ NH37 🗠 🗅 Anthracite patina

**▶ NH36** 🗠 🗅 Bronze patina

COLOR WOOD STONE CONCRETE | STEEL TEXTILE GLITTER

### **Aurora** ☆ | Prestige Line

V AUO1 🗠 🖎 Aurora

**▶** AU02 🗠 Aurora stripes