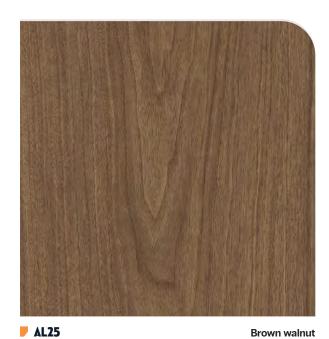

## Moodboard

Timeless walnut

**▶ NH73** ► Warm walnut

**▶ NH81** Dyed oak

NH79 African teak

► NH77 🖎 Honey walnut

**▶ NH74** Eucalyptus grove

**▶ NF74** Gray beech