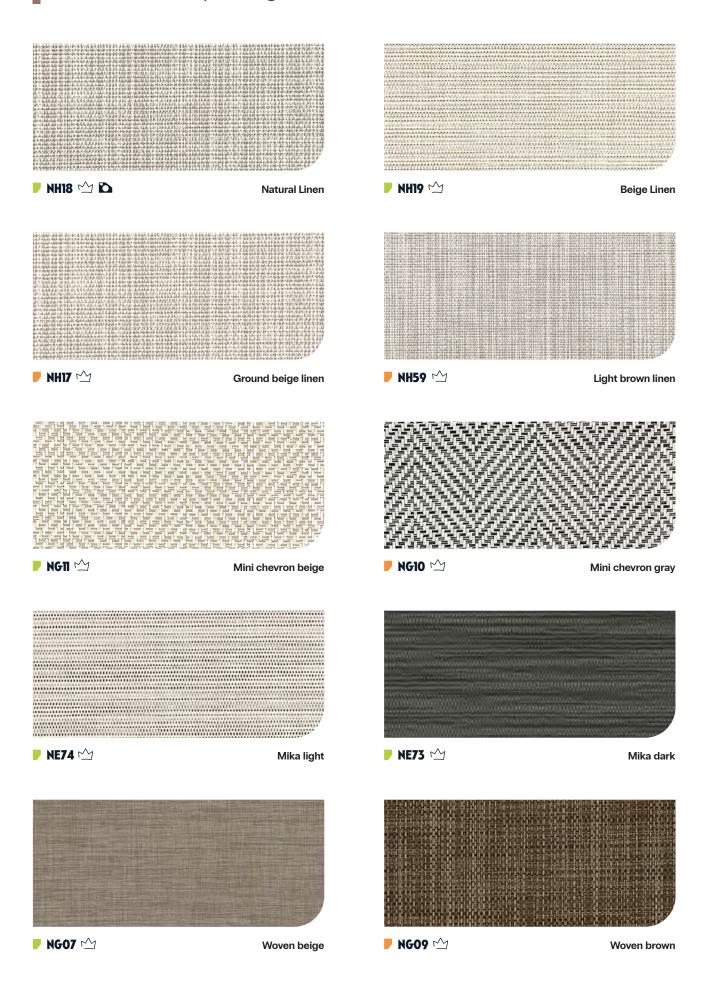

I COLOR WOOD STONE CONCRETE STEEL TEXTILE GLITTER

## Silk

I COLOR WOOD STONE CONCRETE STEEL TEXTILE GLITTER

## Silk 🗠 | Prestige Line

Off white stripes

**▶ NH92** 🗠 🖣

Light gray stripes

**▶** NH91 🗠 🖣

Dark gray stripes