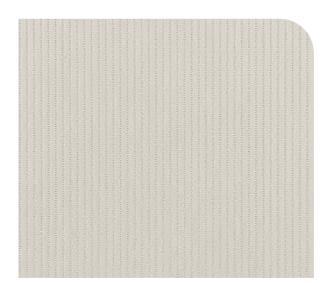

## Silk 🗠 | Prestige Line

Off white stripes

**▶ NH92** 🗠 🖣

Light gray stripes

**▶** NH91 🗠 🖣

Dark gray stripes