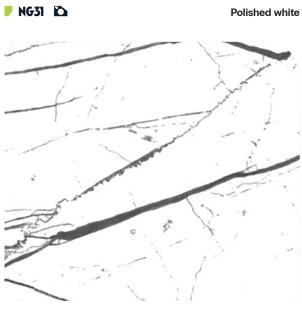

### Marble

▶ NF97 Armani gris

▶ NF98 🖎 Armani nero

Marble

 ▶ NE31
 ▶

 Statuary white

▶ **NE32** Statuary gold