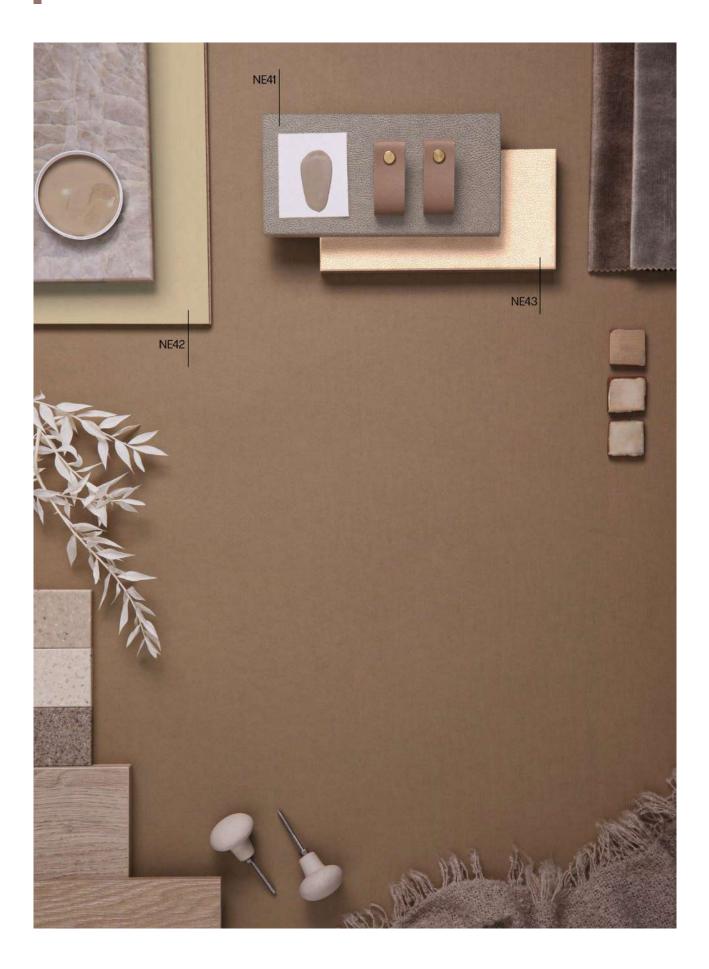

H62** Bronze mat



**▶ Q1** Mat aluminium

STONE COLOR WOOD CONCRETE ISTEEL TEXTILE GLITTER

## **Brushed** ☆ | Prestige Line





🕨 KIOI 🗠 🖎 **Chromed metal** 

### **Brushed**











## **Rust** ☆ | Prestige Line



▶ NH37 🗠 🗅 Anthracite patina



**▶ NH36** 🗠 🗅 Bronze patina









COLOR WOOD STONE CONCRETE | STEEL TEXTILE GLITTER

### **Aurora** ☆ | Prestige Line



V AUO1 🗠 🖎 Aurora



**▶** AU02 🗠 Aurora stripes







### Natural 🗠 | Prestige Line



COLOR WOOD STONE CONCRETE STEEL I TEXTILE GLITTER

### **Natural**















### **Natural**





**▶ M∆16** White waves



**▶ NG20** Edgy cream





▶ NEI3 ► Shimmery gold



# Moodboard



## **Metallic** ightharpoonup | Prestige Line











**▶ AL11** ★ Silver metal weaving



**▶ AL15** ★ Yellow gold

## Moodboard



### Leather













Cream



**NG23** 

# Leather



# Glitter Contraction of the Contr

R15



# Moodboard



### **Glitter**





COLOR WOOD STONE CONCRETE STEEL TEXTILE | GLITTER













## **Glitter**







VOL. IV

# COLLECTION

www.pure-com.fr accueil@pure-com.fr

310 Bis Rue des Roses 77170 - Servon