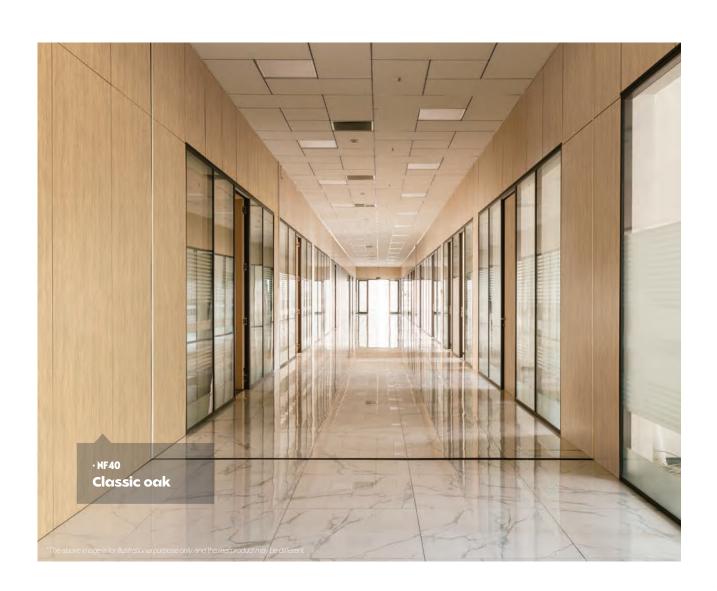

**▶ NF62** Hay ash

**▶ CT79** Pale gray oak

\*The above image is for illustrational purpose only, and the real product may be different.

**CT28** Beige birch

**▶** NF29 Cream oak

▶ NF40 🖎 Classic oak

▶ NF34 🖎 Tan oak