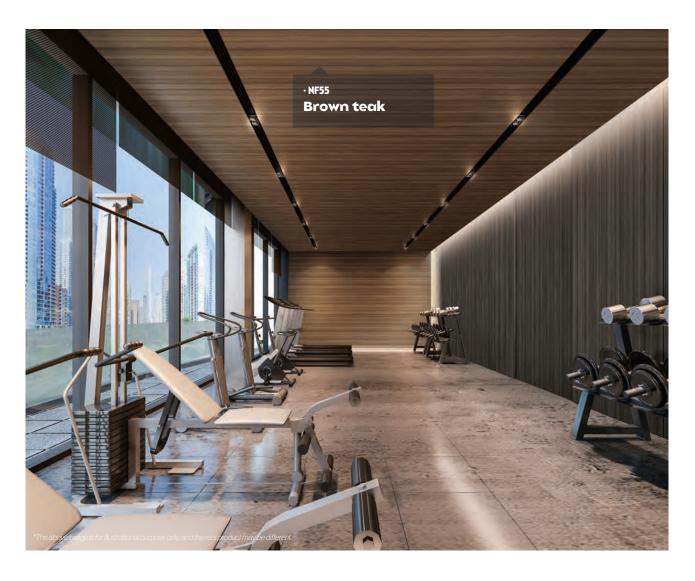

75** Basic honey oak



**▶ CT78** Basic yellow oak



**▶ CT42** Sheen noce



**▶ AA01** Beige oak



**▼ AG15** Golden oak **▼ CT37** Cream brown ash











| WOOD





**▶** CT98 Honey ash



**▶** B4 🖎 Weathered oak



**▶** NF79 Honey beech





**▼ CT22** Honey birch





| WOOD

Zebrano



**▶** H4 🖎 Hardwood panel



**AF05** Orangey pine



**AL14** Traditional oak



**■ CT16** Chess oak





**114** Legno



**CT84** Birch plywood







**▶ NH68** 

Royal walnut



**▶** NH69

Chocolate walnut





Rich walnut













**▼** AF10 🖎

Hazelnut cream







Cream brown



**▶ ÅÅ09** Gravel gray oak



**▶ NF65** Hard gravel oak



**▶ CT80** Antic walnut



**CT56** Brown palm tree











**▶ NF83** Driftwood brown



**▶ F6** ► Western oak



**▶ NF51** Red eiche











**▶** NF71

Tulip dark

Brownish oak

**E50** 



**WOOD** 

**■ ATO6** Black sheen teak



**▶** NF56 Black teak



**▶** NF54 Metropolis oak



**MA06** Smoky oak



**I10** Mario gray oak



**▶** CT61 Deep brown ebony



Silverblack



**▶** NF60 Black faded oak



# Stone



NH45

MARBLE GRANITE TERRAZZO VOLCANIC



# Marble







**▶ NH44** Tundra gray

COLOR WOOD ISTONE CONCRETE STEEL TEXTILE GLITTER Marble





 ▶ NH47
 Opal beige
 ▶ NH48
 Opal white



### Marble





 ▶ NHTI
 ▶

 Light etruscan gray



 ▶ NH46
 ►

 Etruscan gray





▶ **NE70** Onyx gold

### Marble



▶ NF97 Armani gris



▶ NF98 🖎 Armani nero



Marble



 ▶ NE31
 ▶

 Statuary white



▶ **NE32** Statuary gold



### Marble













## Marble









## **Granite**













### Terrazzo



COL