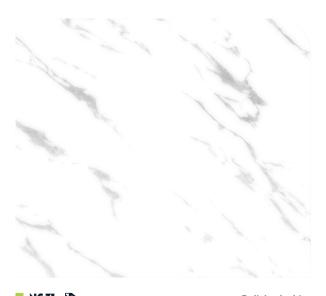

### Marble

▶ NF97 Armani gris

▶ NF98 🖎 Armani nero

Marble

 ▶ NE31
 ▶

 Statuary white

▶ **NE32** Statuary gold