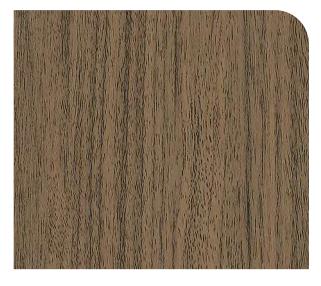

**▶** H4 🖎 Hardwood panel

**AF05** Orangey pine

**AL14** Traditional oak

**■ CT16** Chess oak

**114** Legno

**CT84** Birch plywood

**▶ NH68** 

Royal walnut