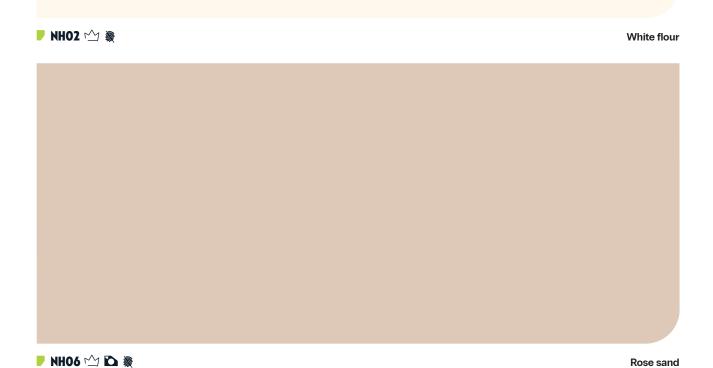

**▶ NF62** Hay ash

**▶ CT79** Pale gray oak

\*The above image is for illustrational purpose only, and the real product may be different.

**CT28** Beige birch

**▶** NF29 Cream oak

▶ NF40 🖎 Classic oak

▶ NF34 🖎 Tan oak