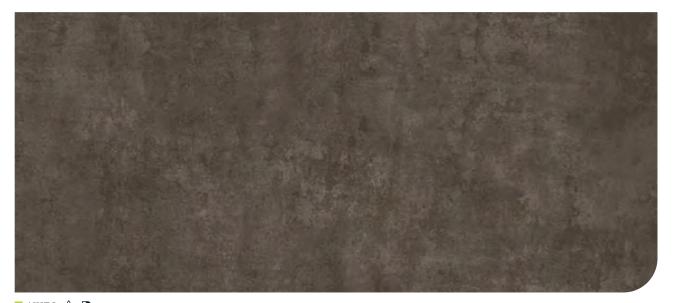

## **Rust** ☆ | Prestige Line

▶ NH37 🗠 🗅 Anthracite patina

**▶ NH36** 🗠 🗅 Bronze patina

COLOR WOOD STONE CONCRETE | STEEL TEXTILE GLITTER