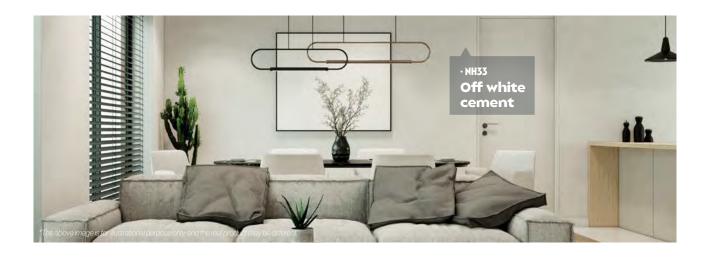

### **Pure**

**▶ NH54** Gray cement

**▶ NH33** ► Off white cement

**▶** NH14 lvory glow stucco

**▶** NH53 Cashmere glow stucco

COLOR WOOD STONE I CONCRETE STEEL TEXTILE GLITTER Urban