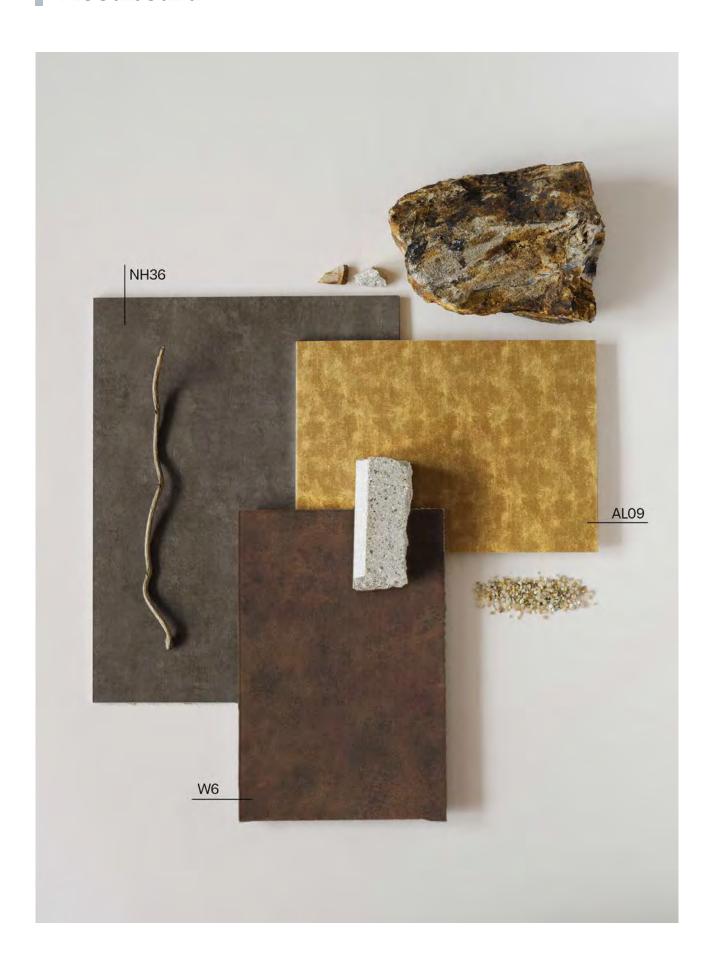

## **Rust** ☆ | Prestige Line

▶ NH37 🗠 🗅 Anthracite patina

**▶ NH36** 🗠 🗅 Bronze patina

COLOR WOOD STONE CONCRETE | STEEL TEXTILE GLITTER