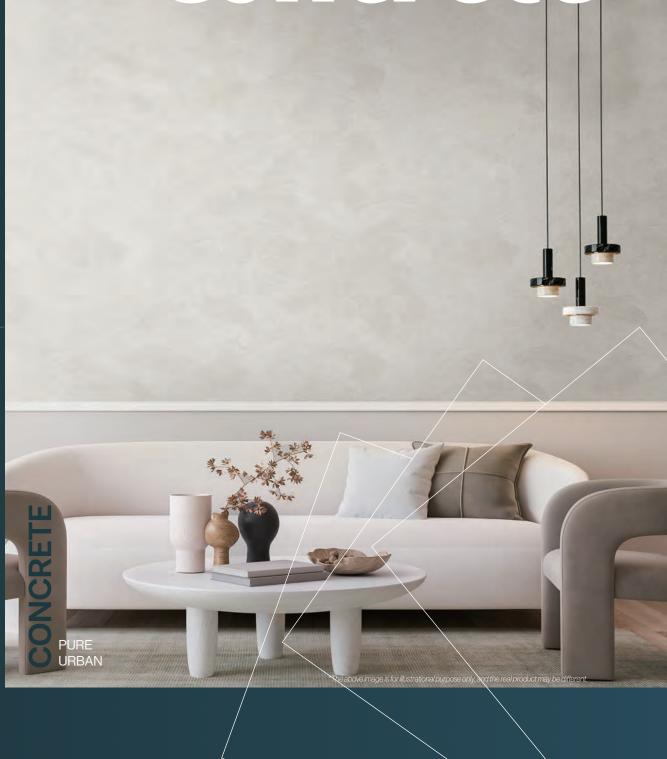

### **Pure**

**▶ NH54** Gray cement

**▶ NH33** ► Off white cement

**▶** NH14 lvory glow stucco

**▶** NH53 Cashmere glow stucco

COLOR WOOD STONE I CONCRETE STEEL TEXTILE GLITTER Urban