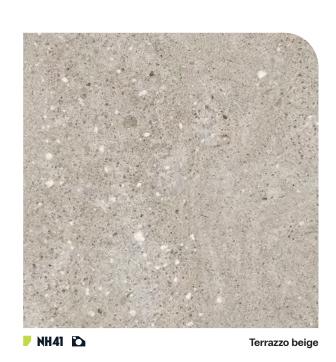

### Terrazzo

COLOR WOOD ISTONE CONCRETE STEEL TEXTILE GLITTER

### **Terrazzo**

### **Terrazzo**

**▶ NE29** Multicolored

▶ NG02 ► Spotted gray