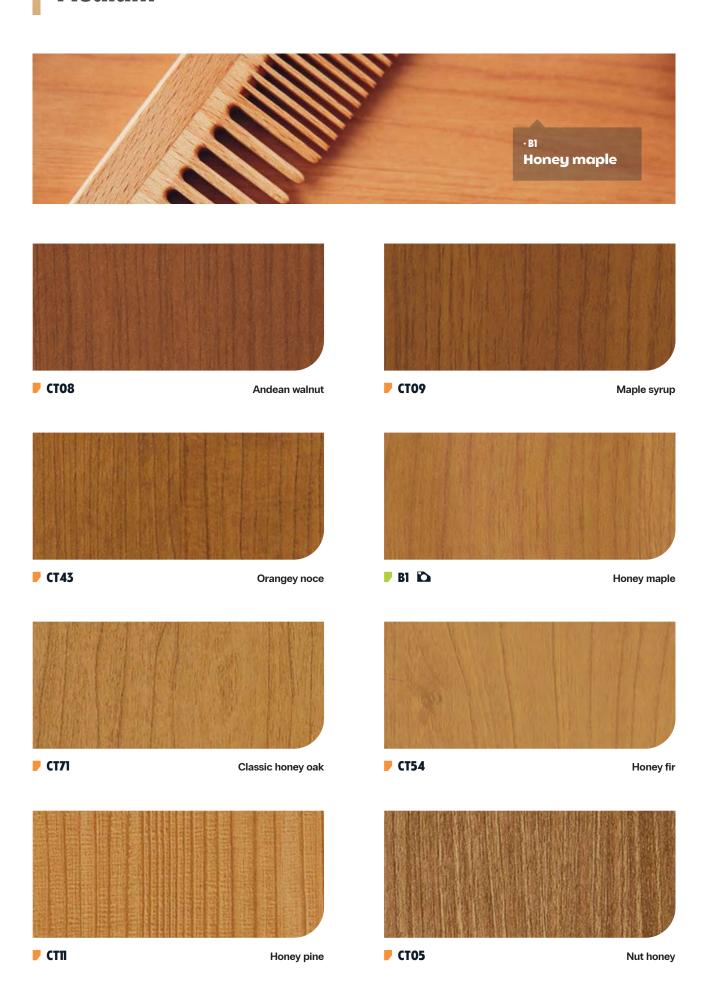

**▶ NF62** Hay ash

**▶ CT79** Pale gray oak

\*The above image is for illustrational purpose only, and the real product may be different.

**CT28** Beige birch

**▶** NF29 Cream oak

▶ NF40 🖎 Classic oak

▶ NF34 🖎 Tan oak