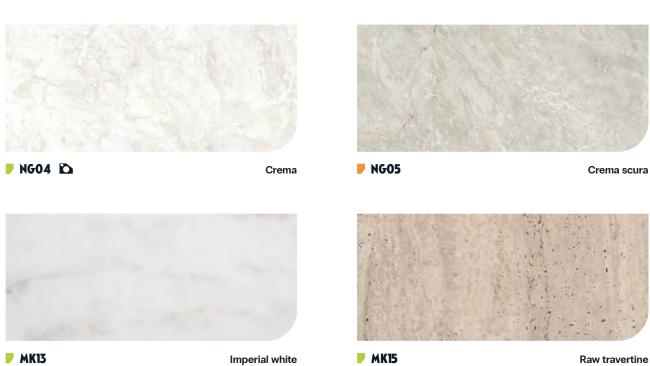

# Marble

**▶ NH44** Tundra gray

COLOR WOOD ISTONE CONCRETE STEEL TEXTILE GLITTER Marble

 ▶ NH47
 Opal beige
 ▶ NH48
 Opal white

### Marble

 ▶ NHTI
 ▶

 Light etruscan gray

 ▶ NH46
 ►

 Etruscan gray

▶ **NE70** Onyx gold

### Marble

▶ NF97 Armani gris

▶ NF98 🖎 Armani nero

Marble

 ▶ NE31
 ▶

 Statuary white

▶ **NE32** Statuary gold