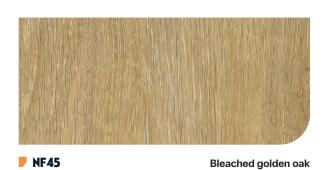

**CT01** Traditional maple

**CT20** Gold beige birch

**▶** NE64 Beige hazelwood

Beige bao

**NF87** Pampas oak

**▶** NF76 Blond beech

**NF88** Smooth oak

**CT45** Beige palm tree