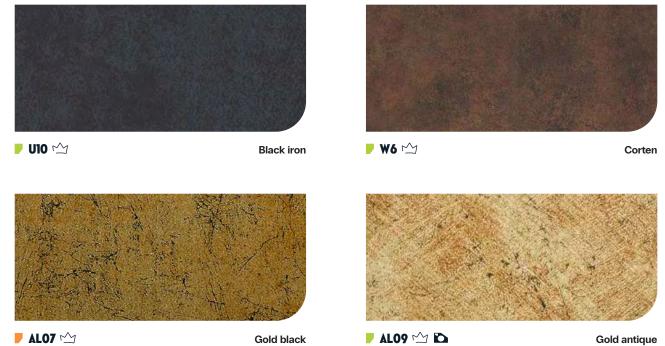

## **Rust** ☆ | Prestige Line

▶ NH37 🗠 🗅 Anthracite patina

**▶ NH36** 🗠 🗅 Bronze patina

COLOR WOOD STONE CONCRETE | STEEL TEXTILE GLITTER