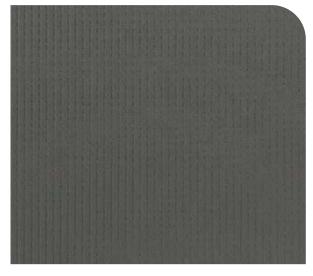

## Silk 🗠 | Prestige Line

Off white stripes

**▶ NH92** 🗠 🖣

Light gray stripes

**▶** NH91 🗠 🖣

Dark gray stripes