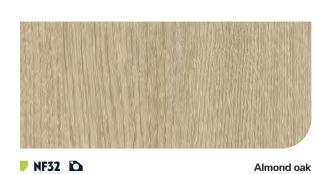

Blond oak

Zambezi teak

**AG14** Cream golden oak

• NF32

Almond oak

**▶** CT82 🖎 Bumpy oak

**▶** NF57 Beige faded oak

**■ NF66** Hard oak