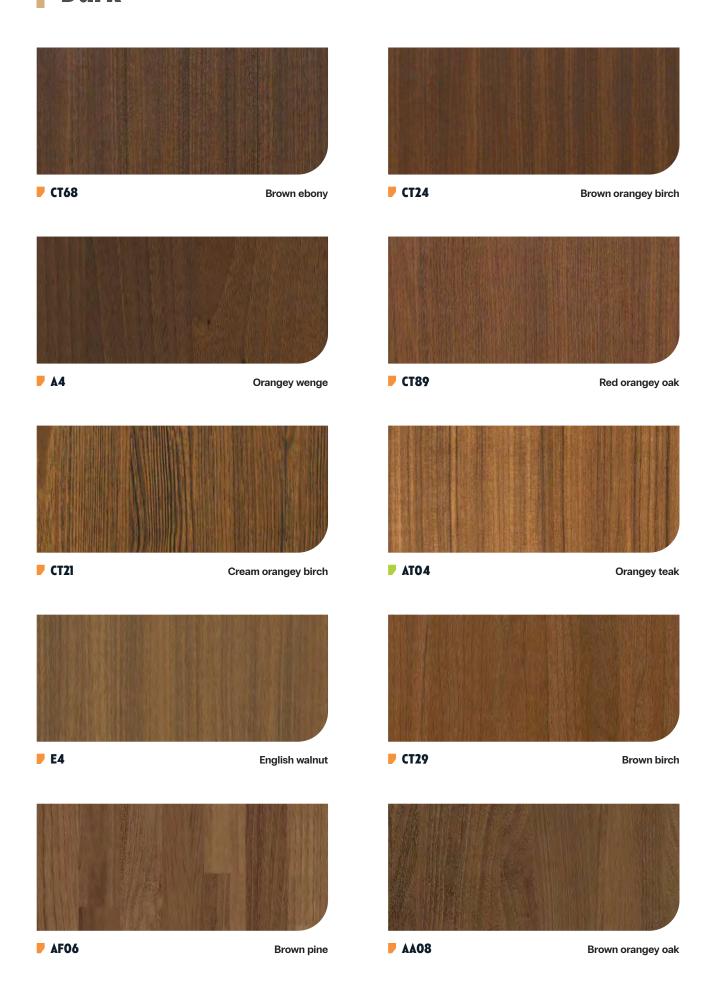

## Moodboard

Timeless walnut

**▶ NH73** ► Warm walnut

**▶ NH81** Dyed oak

NH79 African teak

► NH77 🖎 Honey walnut

**▶ NH74** Eucalyptus grove

**▶ NF74** Gray beech

**GO** Line oak

NF73 Desert rose

**Beige line oak** 

**▶** NF44

Bleached gray oak

**CT35** Aged golden pine

**B8** Heritage oak

**₽** 66 🖎 Patina