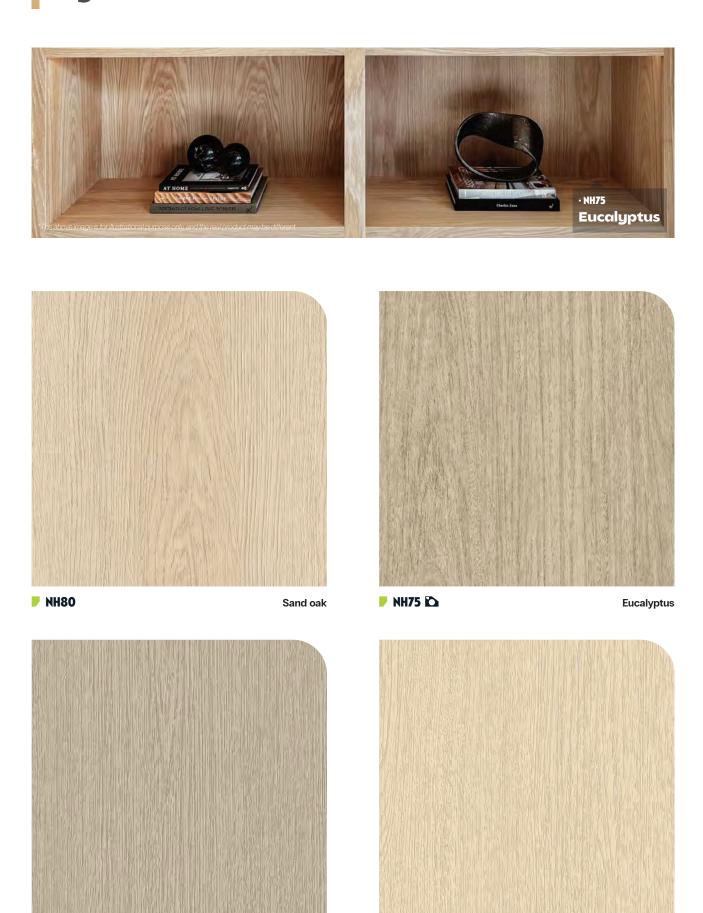

## Moodboard

Timeless walnut

**▶ NH73** ► Warm walnut

**▶ NH81** Dyed oak

NH79 African teak

► NH77 🖎 Honey walnut

**▶ NH74** Eucalyptus grove

**▶ NF74** Gray beech