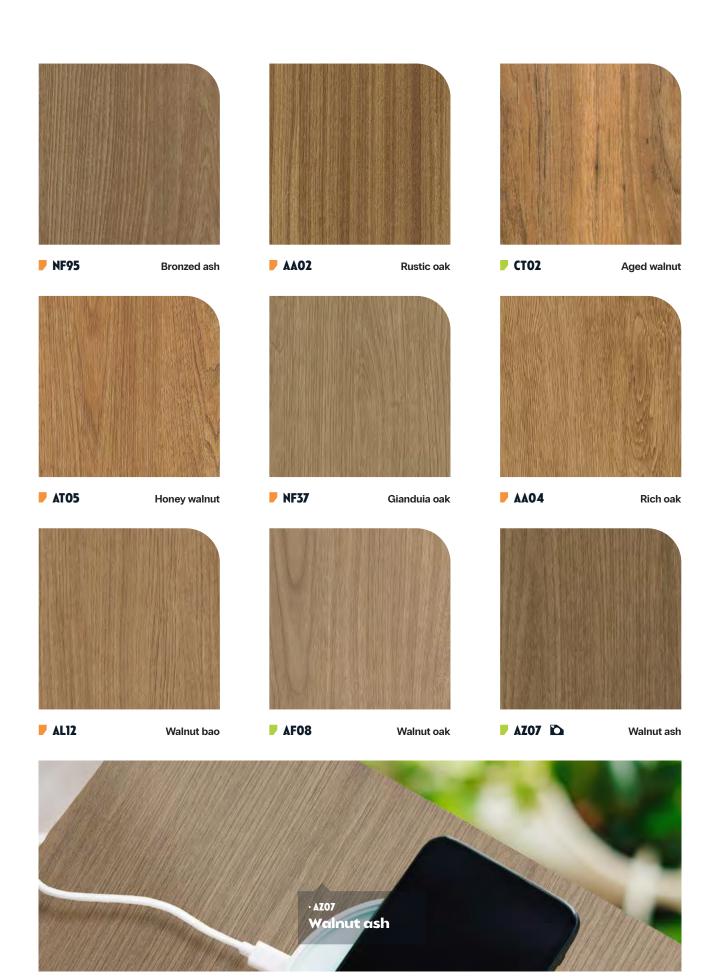

Zambezi teak







**AG14** Cream golden oak





• NF32

Almond oak

**▶** CT82 🖎 Bumpy oak





**▶** NF57 Beige faded oak





**■ NF66** Hard oak



**▶** NF78 Oaky



## Moodboard

















Timeless walnut



**▶ NH73** ► Warm walnut





**▶ NH81** Dyed oak



NH79 African teak



► NH77 🖎 Honey walnut



**▶ NH74** Eucalyptus grove













**▶ NF74** Gray beech



**GO** Line oak



NF73 Desert rose



**Beige line oak** 

**▶** NF44





Bleached gray oak













**CT35** Aged golden pine



**B8** Heritage oak



**₽** 66 🖎 Patina



**AA15** Gray line oak



Grayish oak



Nut ash



**▶** NF63





**CT75** Basic honey oak



**▶ CT78** Basic yellow oak



**▶ CT42** Sheen noce



**▶ AA01** Beige oak



**▼ AG15** Golden oak **▼ CT37** Cream brown ash











| WOOD





**▶** CT98 Honey ash



**▶** B4 🖎 Weathered oak



**▶** NF79 Honey beech





**▼ CT22** Honey birch





| WOOD

Zebrano



**▶** H4 🖎 Hardwood panel



**AF05** Orangey pine



**AL14** Traditional oak



**■ CT16** Chess oak





**114** Legno



**CT84** Birch plywood







**▶ NH68** 

Royal walnut



**▶** NH69

Chocolate walnut





Rich walnut













**▼** AF10 🖎

Hazelnut cream







Cream brown



**▶ ÅÅ09** Gravel gray oak



**▶ NF65** Hard gravel oak



**▶ CT80** Antic walnut



**CT56** Brown palm tree











**▶ NF83** Driftwood brown



**▶ F6** ► Western oak



**▶ NF51** Red eiche











**▶** NF71

Tulip dark

Brownish oak

**E50** 



**WOOD** 

**■ ATO6** Black sheen teak



**▶** NF56 Black teak



**▶** NF54 Metropolis oak



**MA