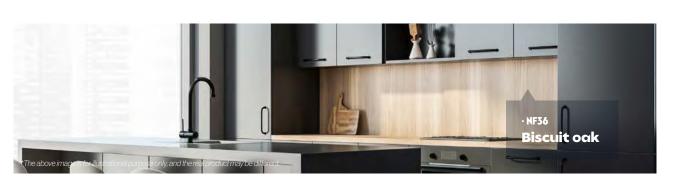

OOD STONE CONCRETE STEEL TEXTILE GLITTER





## Silk





I COLOR WOOD STONE CONCRETE STEEL TEXTILE GLITTER

## Silk 🗠 | Prestige Line





Off white stripes



**▶ NH92** 🗠 🖣

Light gray stripes



**▶** NH91 🗠 🖣

Dark gray stripes

















## **Cork** ☆ | Prestige Line







 ▶ WI02 ☆

 Large-grain cork

## Moodboard



## Painted ☆ | Prestige Line



COLOR I WOOD STONE CONCRETE STEEL TEXTILE GLITTER

#### **Painted**



## **Painted**













**▶** NH64

Pale oak

Ashen oak

**▶** NH65



**H10** Slats patina



**▶ CT90** White gray oak



Vhitewashed oak





**▶ NF62** Hay ash



**▶ CT79** Pale gray oak



\*The above image is for illustrational purpose only, and the real product may be different.













**CT28** Beige birch









**▶** NF29 Cream oak

















▶ NF40 🖎 Classic oak



▶ NF34 🖎 Tan oak





















**CT01** Traditional maple



**CT20** Gold beige birch



**▶** NE64 Beige hazelwood



Beige bao



**NF87** Pampas oak



**▶** NF76 Blond beech



**NF88** Smooth oak











**CT45** Beige palm tree



**▶ NE65** Brown lined hazelwood



**CT33** Basic birch



**▶ AG18** Line pine



**▶ NF41** Cinnamon oak



**▶ AL30** Sand cherry



▶ **H50** Chevron oak





Wheat oak



**▶** NH67

Blond oak





Zambezi teak







**AG14** Cream golden oak





• NF32

Almond oak

**▶** CT82 🖎 Bumpy oak





**▶** NF57 Beige faded oak





**■ NF66** Hard oak



**▶** NF78 Oaky



## Moodboard

















Timeless walnut



**▶ NH73** ► Warm walnut





**▶ NH81** Dyed oak



NH79 African teak



► NH77 🖎 Honey wal