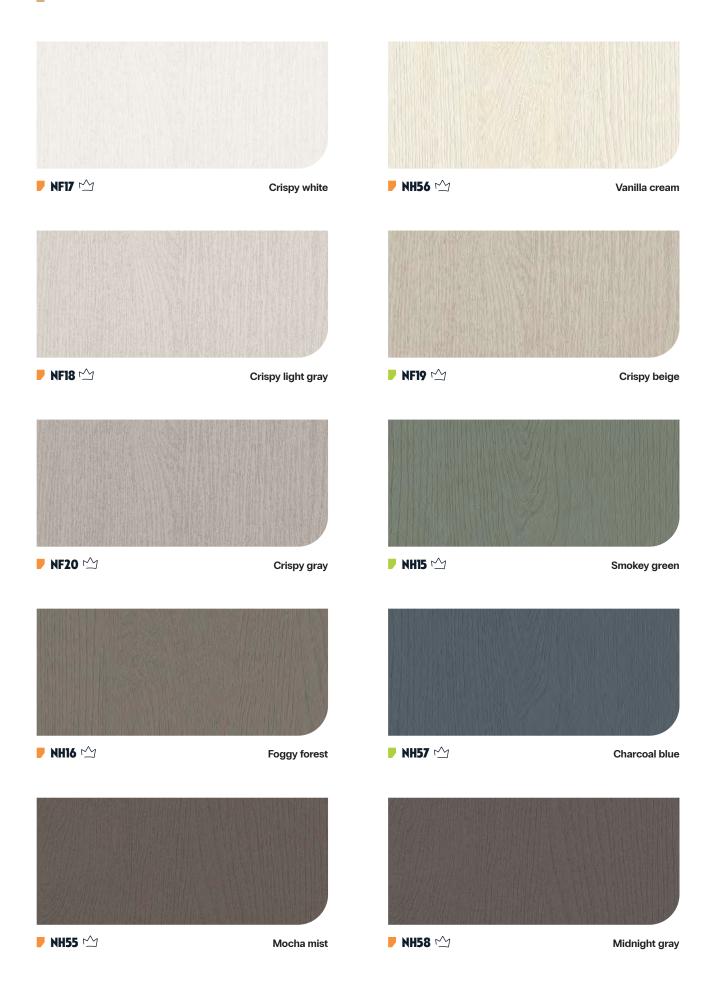

## **Painted**

**▶** NH64

Pale oak

Ashen oak

**▶** NH65

**H10** Slats patina

**▶ CT90** White gray oak

Vhitewashed oak

**▶ NF62** Hay ash

**▶ CT79** Pale gray oak

\*The above image is for illustrational purpose only, and the real product may be different.

**CT28** Beige birch

**▶** NF29 Cream oak

▶ NF40 🖎 Classic oak

▶ NF34 🖎 Tan oak