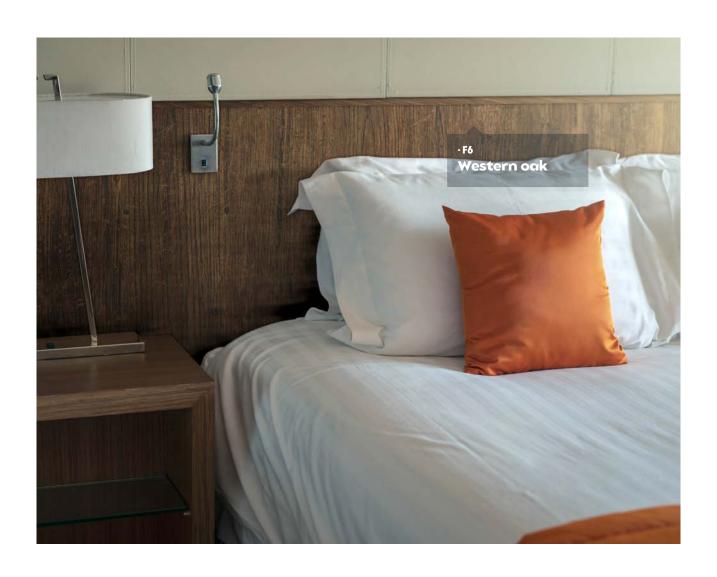

**▶ CT80** Antic walnut

**CT56** Brown palm tree

**▶ NF83** Driftwood brown

**▶ F6** ► Western oak

**▶ NF51** Red eiche

**▶** NF71

Tulip dark

Brownish oak