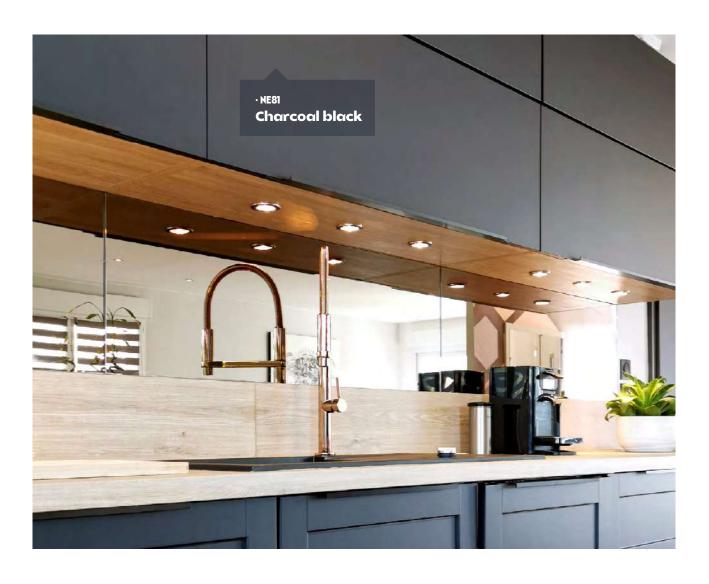

COLLECTION



## Moodboard



#### **Essential**







#### **Essential**



## Moodboard



# Silk 🦃 🗠 | Prestige Line





I COLOR WOOD STONE CONCRETE STEEL TEXTILE GLITTER

**▶** NH05 🗠 🖎 🖏 Pistachio green



**▶** NH08 🗠 🔊 Forest green



Our Silk film Series is a premium product featuring a special surface with textured finish that has outstanding scratch resistance performances. The gentle visual effects and luxurious touch further upgrades the class of the space.







I COLOR WOOD STONE CONCRETE STEEL TEXTILE GLITTER





## Silk





I COLOR WOOD STONE CONCRETE STEEL TEXTILE GLITTER

## Silk 🗠 | Prestige Line





Off white stripes



**▶ NH92** 🗠 🖣

Light gray stripes



**▶** NH91 🗠 🖣

Dark gray stripes

















## **Cork** ☆ | Prestige Line







 ▶ WI02 ☆

 Large-grain cork

## Moodboard



## Painted ☆ | Prestige Line



COLOR I WOOD STONE CONCRETE STEEL TEXTILE GLITTER

#### **Painted**



## **Painted**













**▶** NH64

Pale oak

Ashen oak

**▶** NH65



**H10** Slats patina



**▶ CT90** White gray oak



Vhitewashed oak





**▶ NF62** Hay ash



**▶ CT79** Pale gray oak



\*The above image is for illustrational purpose only, and the real product may be different.













**CT28** Beige birch









**▶** NF29 Cream oak

















▶ NF40 🖎 Classic oak



▶ NF34 🖎 Tan oak