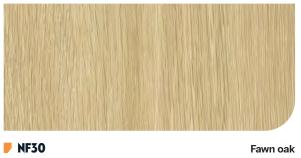

**CT01** Traditional maple

**CT20** Gold beige birch

**▶** NE64 Beige hazelwood

Beige bao

**NF87** Pampas oak

**▶** NF76 Blond beech

**NF88** Smooth oak

**CT45** Beige palm tree