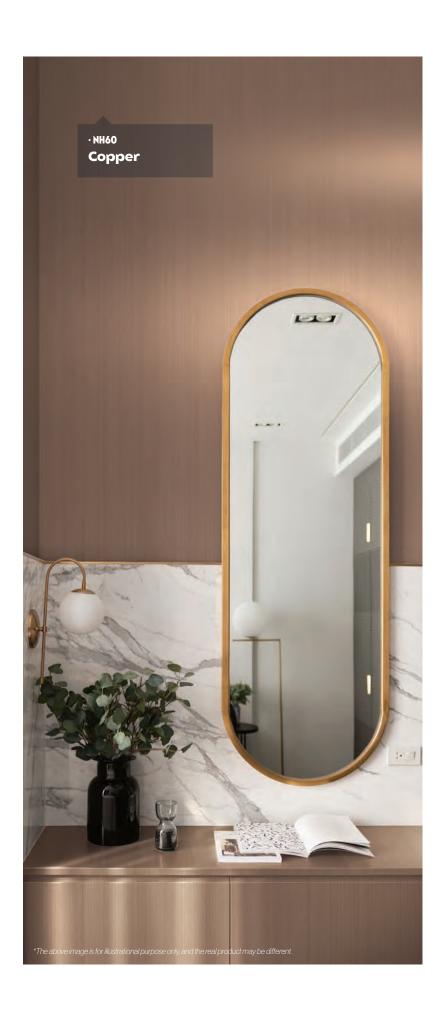

🖎 Armani nero



Marble



 ▶ NE31
 ▶

 Statuary white



▶ **NE32** Statuary gold



### Marble













## Marble









## **Granite**













### Terrazzo



COLOR WOOD ISTONE CONCRETE STEEL TEXTILE GLITTER

### **Terrazzo**







### **Terrazzo**













### **Terrazzo**





**▶ NE29** Multicolored



▶ NG02 ► Spotted gray



# **Volcanic**

















### **Pure**





**▶ NH54** Gray cement



**▶ NH33** ► Off white cement

















**▶** NH14 lvory glow stucco





**▶** NH53 Cashmere glow stucco







COLOR WOOD STONE I CONCRETE STEEL TEXTILE GLITTER Urban

#### Urban







### **Brushed**



COLOR WOOD STONE CONCRETE I STEEL TEXTILE GLITTER



**▶ NH63** 

Striped silver



**▶** NH61

Silvered glow



**▶** NH20

Roseate



**▶** NH60 🔼

Copper



# **Brushed**



**ND07** Dots anthracite



**▶ NH62** Bronze mat



**▶ Q1** Mat aluminium

STONE COLOR WOOD CONCRETE ISTEEL TEXTILE GLITTER

## **Brushed** ☆ | Prestige Line





🕨 KIOI 🗠 🖎 **Chromed metal** 

### **Brushed**











## **Rust** ☆ | Prestige Line



▶ NH37 🗠 🗅 Anthracite patina



**▶ NH36** 🗠 🗅 Bronze patina









COLOR WOOD STONE CONCRETE | STEEL TEXTILE GLITTER

### **Aurora** ☆ | Prestige Line



V AUO1 🗠 🖎 Aurora



**▶** AU02 🗠 Aurora stripes







### Natural 🗠 | Prestige Line



COLOR WOOD STONE CONCRETE STEEL I TEXTILE GLITTER

### **Natural**















### **Natural**





**▶ M∆16** White waves



**▶ NG20** Edgy cream





▶ NEI3 ► Shimmery gold



# Moodboard



## **Metallic** ightharpoonup | Prestige Line











**▶ AL11** ★ Silver metal