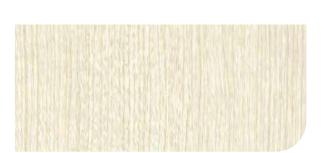

## **Painted**

**▶** NH64

Pale oak

Ashen oak

**▶** NH65

**H10** Slats patina

**▶ CT90** White gray oak

Vhitewashed oak