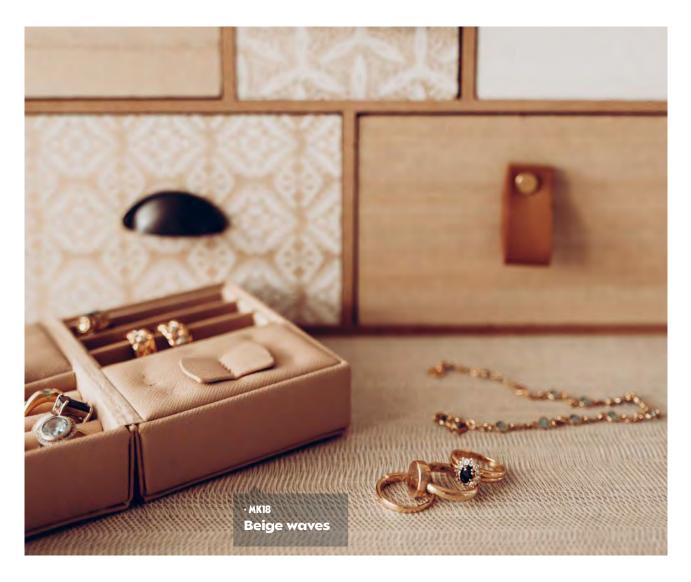

### **Natural**

**▶ M∆16** White waves

**▶ NG20** Edgy cream

▶ NEI3 ► Shimmery gold