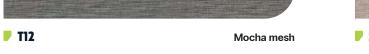

### Natural 🗠 | Prestige Line

COLOR WOOD STONE CONCRETE STEEL I TEXTILE GLITTER

### **Natural**

### **Natural**

**▶ M∆16** White waves

**▶ NG20** Edgy cream

▶ NEI3 ► Shimmery gold